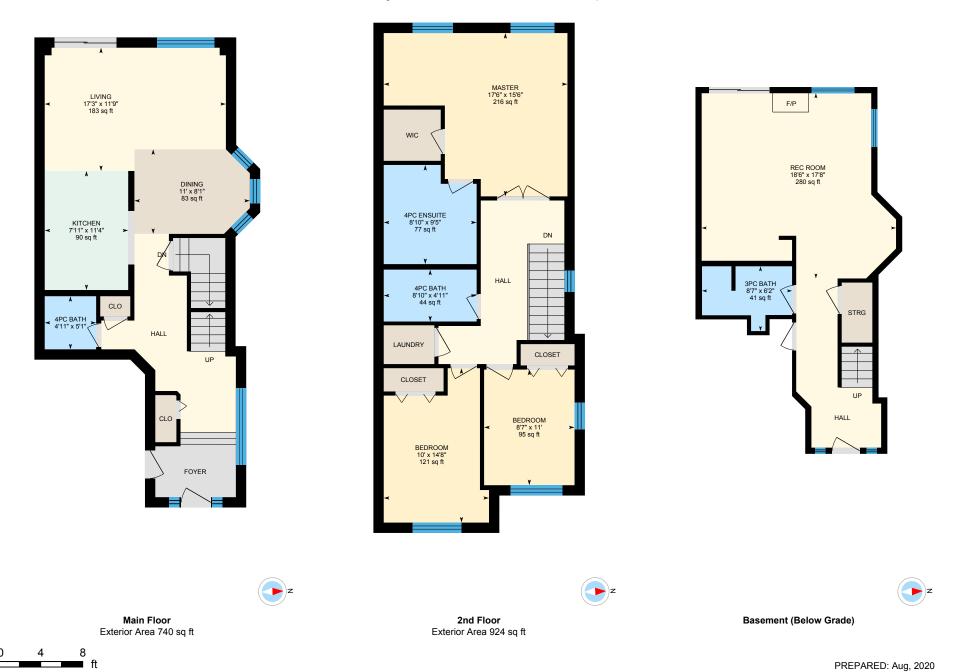

Main Building: Total Exterior Area Above Grade 1664 sq ft

Main Floor Total Exterior Area 740 sq ft Total Interior Area 615 sq ft

**2nd Floor** Total Exterior Area 924 sq ft
Total Interior Area 793 sq ft

Basement Total Interior Area 444 sq ft

#### MAIN FLOOR

4pc Bath: 4'11" x 5'1" | 25 sq ft Dining: 11' x 8'1" | 83 sq ft Kitchen: 7'11" x 11'4" | 90 sq ft Living: 17'3" x 11'9" | 183 sq ft

#### 2ND FLOOR

4pc Bath: 8'10" x 4'11" | 44 sq ft 4pc Ensuite: 8'10" x 9'5" | 77 sq ft Bedroom: 10' x 14'8" | 121 sq ft Bedroom: 8'7" x 11' | 95 sq ft Master: 17'6" x 15'6" | 216 sq ft

#### **BASEMENT**

3pc Bath: 8'7" x 6'2" | 41 sq ft Rec Room: 18'6" x 17'8" | 280 sq ft