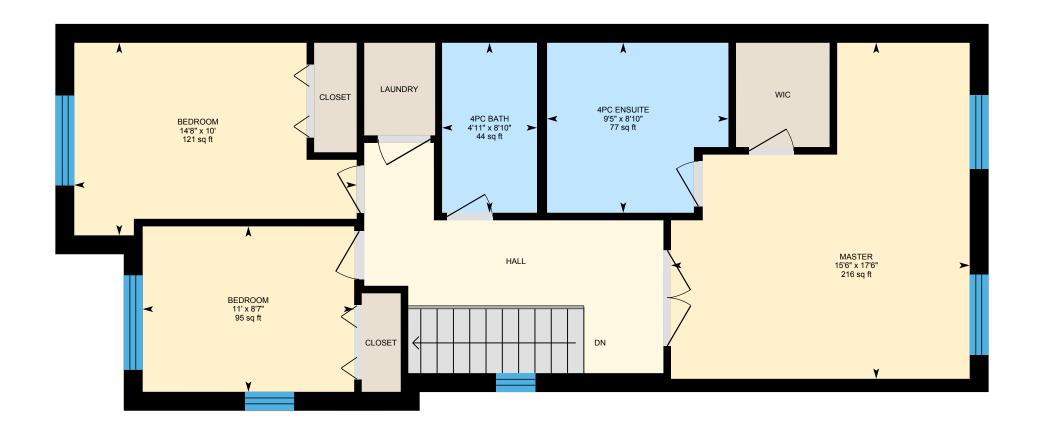

#### 2ND FLOOR

4pc Bath: 8'10" x 4'11" | 44 sq ft 4pc Ensuite: 8'10" x 9'5" | 77 sq ft Bedroom: 10' x 14'8" | 121 sq ft Bedroom: 8'7" x 11' | 95 sq ft Master: 17'6" x 15'6" | 216 sq ft