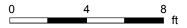

Basement Total Interior Area 444 sq ft

#### **BASEMENT**

3pc Bath: 8'7" x 6'2" | 41 sq ft Rec Room: 18'6" x 17'8" | 280 sq ft

### **BASEMENT** (Below Grade)

Interior Area: 444 sq ft

Perimeter Wall Length: 108 ft