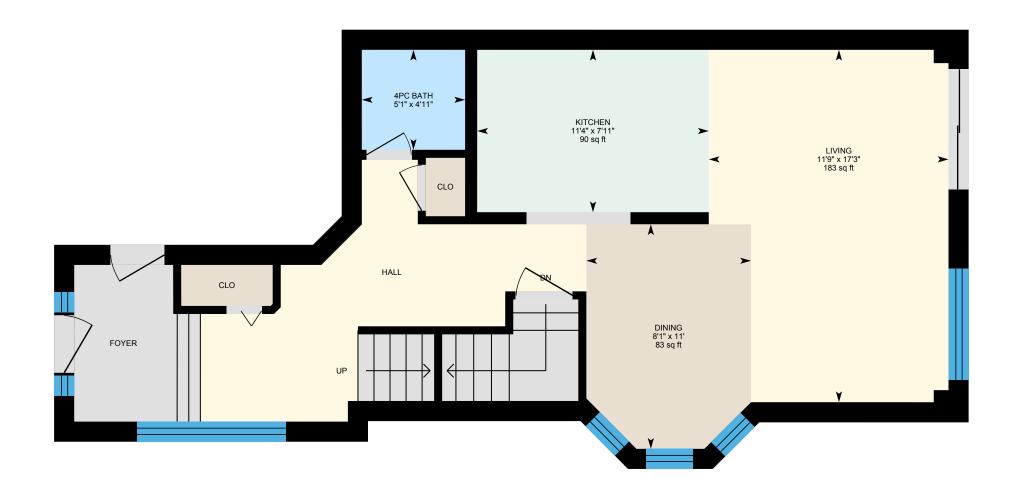

#### MAIN FLOOR

4pc Bath: 4'11" x 5'1" | 25 sq ft Dining: 11' x 8'1" | 83 sq ft Kitchen: 7'11" x 11'4" | 90 sq ft Living: 17'3" x 11'9" | 183 sq ft