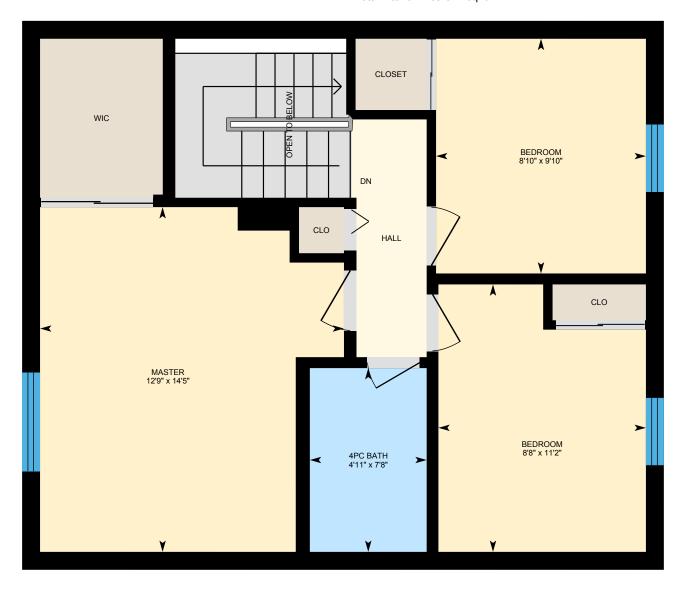

Main Building: Total Exterior Area Above Grade 1200 sq ft











N

**Main Floor** Exterior Area 587 sq ft

0 4 8

2nd Floor Exterior Area 613 sq ft Basement (Below Grade) Exterior Area 269 sq ft

PREPARED: May, 2020



Main Floor Total Exterior Area 587 sq ft
Total Interior Area 516 sq ft







**2nd Floor** Total Exterior Area 613 sq ft
Total Interior Area 541 sq ft







**Basement** Total Exterior Area 269 sq ft
Total Interior Area 212 sq ft







### **Property Details**

#### **Room Measurements**

Only major rooms are listed. Some listed rooms may be excluded from total interior floor area (e.g. garage). Room dimensions are largest length and width; parts of room may be smaller. Room area is not always equal to product of length and width.

#### Main Building

#### MAIN FLOOR

2pc Bath: 3' x 7'3" Dining: 8'8" x 8'9" Kitchen: 12'7" x 8'9" Living: 14'8" x 15'8"

#### 2ND FLOOR

4pc Bath: 7'8" x 4'11" Bedroom: 9'10" x 8'10" Bedroom: 11'2" x 8'8" Master: 14'5" x 12'9"

#### **BASEMENT**

Garage: 9'9" x 19'5" Utility: 21'1" x 15'6"

#### Floor Area Information

For explanation of floor area calculations and method of measurement please see <a href="h