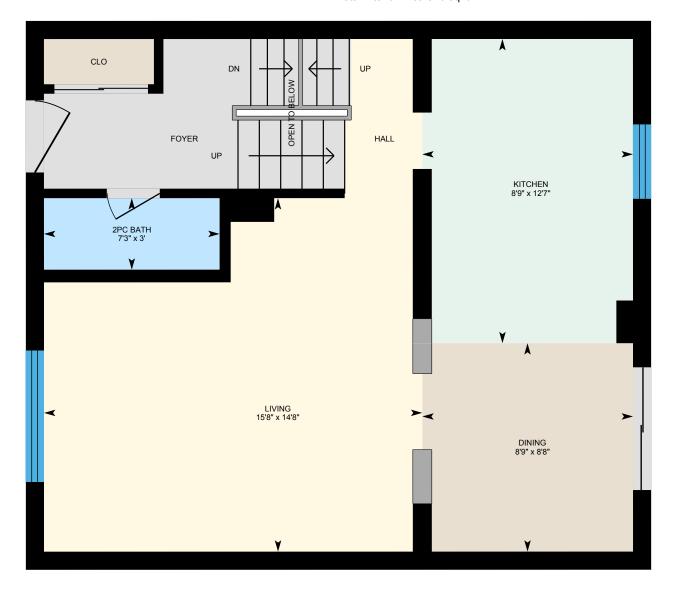

#### MAIN FLOOR

2pc Bath: 3' x 7'3" Dining: 8'8" x 8'9" Kitchen: 12'7" x 8'9" Living: 14'8" x 15'8"