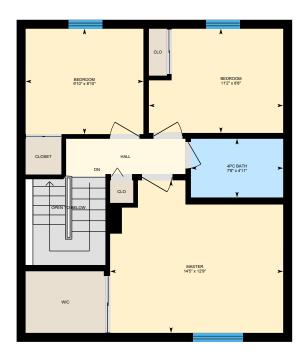

#### 2ND FLOOR

4pc Bath: 7'8" x 4'11" Bedroom: 9'10" x 8'10" Bedroom: 11'2" x 8'8" Master: 14'5" x 12'9"