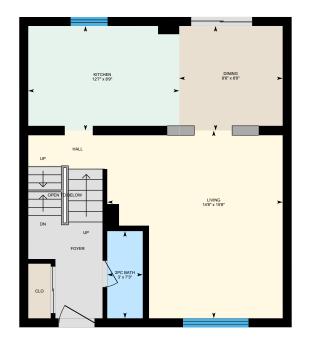

#### MAIN FLOOR

2pc Bath: 3' x 7'3" Dining: 8'8" x 8'9" Kitchen: 12'7" x 8'9" Living: 14'8" x 15'8"