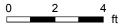

#### 2ND FLOOR

4pc Bath: 7'8" x 4'11" Bedroom: 9'10" x 8'10" Bedroom: 11'2" x 8'8" Master: 14'5" x 12'9"