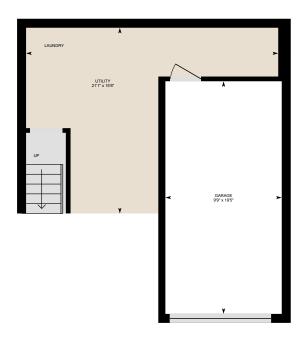

Main Building: Total Exterior Area Above Grade 1200 sq ft











N

**Main Floor** Exterior Area 587 sq ft

0 4 8

2nd Floor Exterior Area 613 sq ft Basement (Below Grade) Exterior Area 269 sq ft

PREPARED: May, 2020



Main Floor Total Exterior Area 587 sq ft
Total Interior Area 516 sq ft







**2nd Floor** Total Exterior Area 613 sq ft
Total Interior Area 541 sq ft







**Basement** Total Exterior Area 269 sq ft
Total Interior Area 212 sq ft







### **Property Details**

#### **Room Measurements**

Only major rooms are listed. Some listed rooms may be excluded from total interior floor area (e.g. garage). Room dimensions are largest length and width; parts of room may be smaller. Room area is not always equal to product of length and width.

#### Main Building

#### MAIN FLOOR

2pc Bath: 3' x 7'3" Dining: 8'8" x 8'9" Kitchen: 12'7" x 8'9"