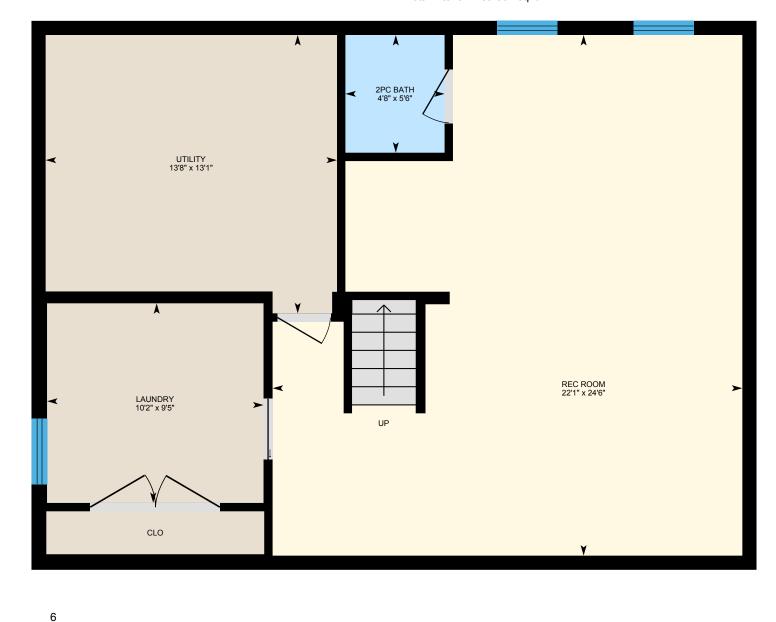

⊡iGUIDE

Basement Total Exterior Area 879 sq ft Total Interior Area 801 sq ft

PREPARED: Jun, 2020

White regions are excluded from total floor area. All room dimensions and floor areas must be considered approximate and are subject to independent verification. For method of measurement please see https://youriguide.com/measure/.

#### BASEMENT

2pc Bath: 5'6" x 4'8" Laundry: 9'5" x 10'2" Rec Room: 24'6" x 22'1" Utility: 13'1" x 13'8"

### 2ND FLOOR

Interior Area: 973 sq ft Perimeter Wall Length: 168 ft Perimeter Wall Thickness: 8.0 in Exterior Area: 1085 sq ft

BASEMENT (Below Grade) Interior Area: 801 sq ft Perimeter Wall Length: 117 ft Perimeter Wall Thickness: 8.0 in Exterior Area: 879 sq ft