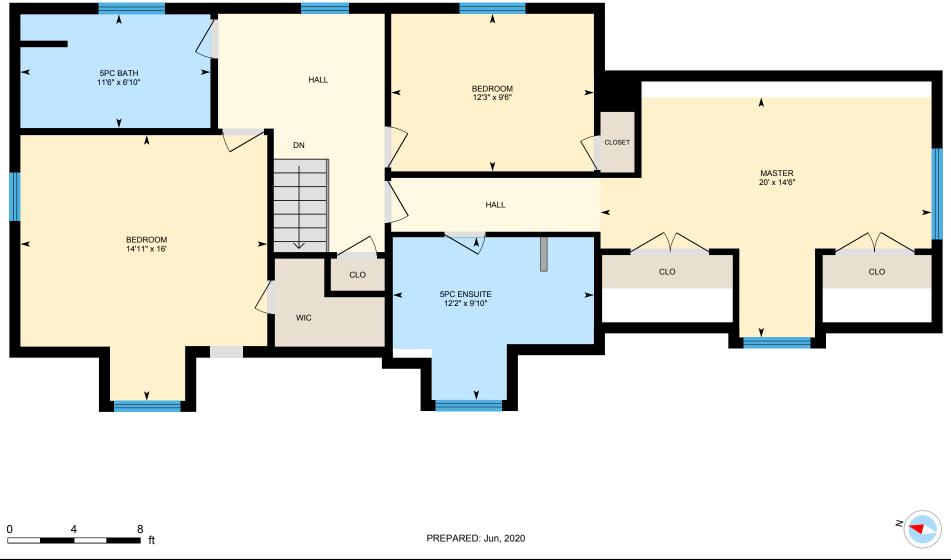

0

⊡iGUIDE

2nd Floor Total Exterior Area 1085 sq ft Total Interior Area 973 sq ft

White regions are excluded from total floor area. All room dimensions and floor areas must be considered approximate and are subject to independent verification. For method of measurement please see https://youriguide.com/measure/.

#### 2ND FLOOR

5pc Bath: 6'10" x 11'6" 5pc Ensuite: 9'10" x 12'2" Bedroom: 9'6" x 12'3" Bedroom: 16' x 14'11" Master: 14'6" x 20'

### 2ND FLOOR

Interior Area: 973 sq ft Perimeter Wall Length: 168 ft Perimeter Wall Thickness: 8.0 in Exterior Area: 1085 sq ft

BASEMENT (Below Grade) Interior Area: 801 sq ft Perimeter Wall Length: 117 ft Perimeter Wall Thickness: 8.0 in Exterior Area: 879 sq ft