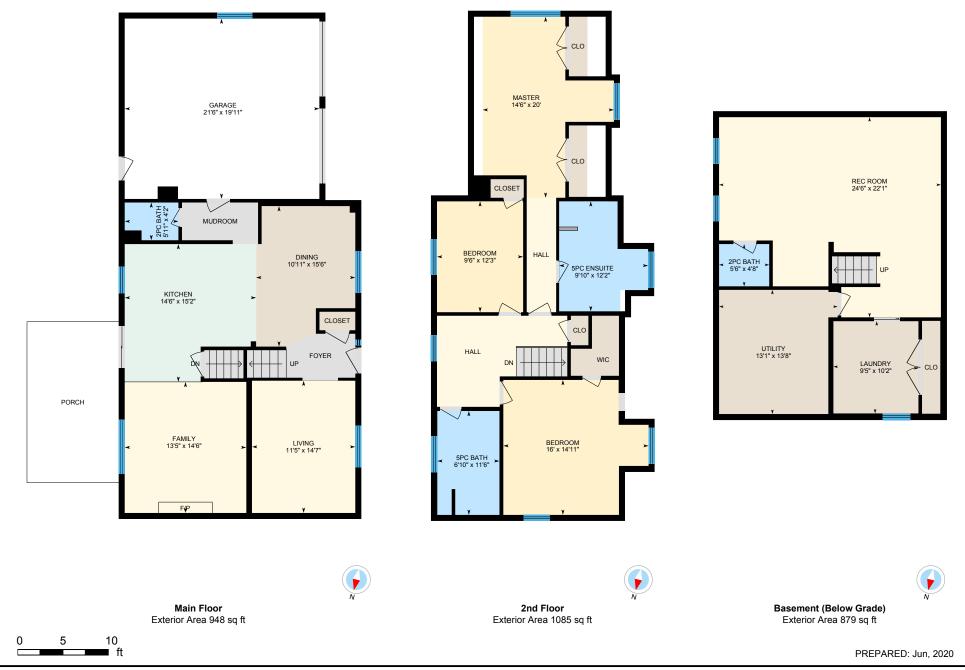

Main Building: Total Exterior Area Above Grade 2033 sq ft

White regions are excluded from total floor area. All room dimensions and floor areas must be considered approximate and are subject to independent verification. For method of measurement please see https://youriguide.com/measure/.

Main FloorTotal Exterior Area 948 sq ftTotal Interior Area 867 sq ft

White regions are excluded from total floor area. All room dimensions and floor areas must be considered approximate and are subject to independent verification. For method of measurement please see https://youriguide.com/measure/.

0

⊡iGUIDE

2nd Floor Total Exterior Area 1085 sq ft Total Interior Area 973 sq ft

White regions are excluded from total floor area. All room dimensions and floor areas must be considered approximate and are subject to independent verification. For method of measurement please see https://youriguide.com/measure/.

⊡iGUIDE

Basement Total Exterior Area 879 sq ft Total Interior Area 801 sq ft

PREPARED: Jun, 2020

White regions are excluded from total floor area. All room dimensions and floor areas must be considered approximate and are subject to independent verification. For method of measurement please see https://youriguide.com/measure/.

#### Main Building

MAIN FLOOR 2pc Bath: 5'11" x 4'2" Dining: 10'11" x 15'6" Family: 13'5" x 14'6" Garage: 21'6" x 19'11" Kitchen: 14'6" x 15'2" Living: 11'5" x 14'7"

#### 2ND FLOOR

5pc Bath: 6'10" x 11'6" 5pc Ensuite: 9'10" x 12'2" Bedroom: 9'6" x 12'3" Bedroom: 16' x 14'11" Master: 14'6" x 20'

#### BASEMENT

2pc Bath: 5'6" x 4'8" Laundry: 9'5" x 10'2" Rec Room: 24'6" x 22'1" Utility: 13'1" x 13'8"

### **Main Building**

MAIN FLOOR Interior Area: 867 sq ft Excluded Area: 425 sq ft Perimeter Wall Length: 122 ft Perimeter Wall Thickness: 8.0 in Exterior Area: 948 sq ft

### 2ND FLOOR

Interior Area: 973 sq ft Perimeter Wall Length: 168 ft Perimeter Wall Thickness: 8.0 in Exterior Area: 1085 sq ft

BASEMENT (Below Grade) Interior Area: 801 sq ft Perimeter Wall Length: 117 ft Perimeter Wall Thickness: 8.0 in Exterior Area: 879 sq ft

#### **Total Above Grade Floor Area**

Main Building Interior: 1840 sq ft Main Building Excluded: 425 sq ft Main Building Exterior: 2033 sq ft