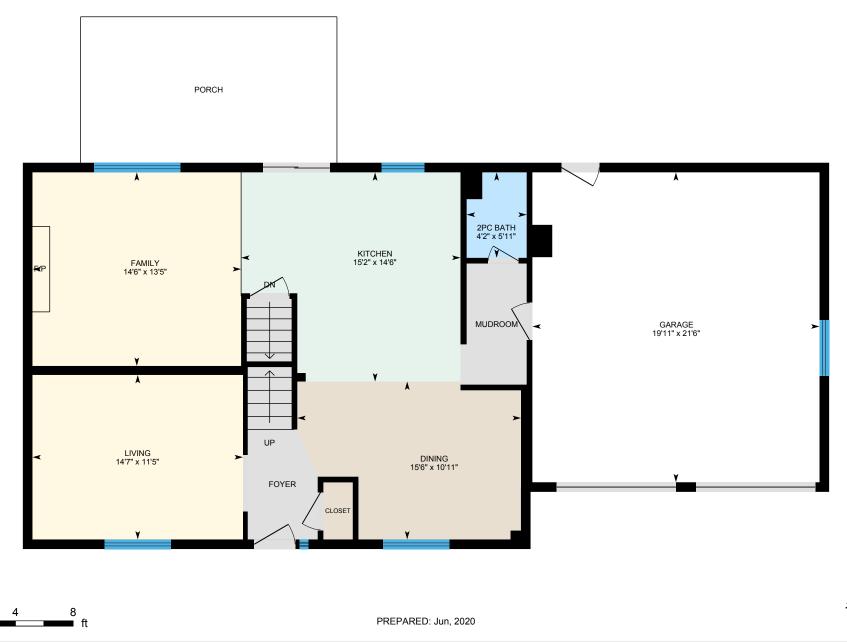

Main FloorTotal Exterior Area 948 sq ftTotal Interior Area 867 sq ft

White regions are excluded from total floor area. All room dimensions and floor areas must be considered approximate and are subject to independent verification. For method of measurement please see https://youriguide.com/measure/.

#### Main Building

MAIN FLOOR 2pc Bath: 5'11" x 4'2" Dining: 10'11" x 15'6" Family: 13'5" x 14'6" Garage: 21'6" x 19'11" Kitchen: 14'6" x 15'2" Living: 11'5" x 14'7"

### **Main Building**

MAIN FLOOR Interior Area: 867 sq ft Excluded Area: 425 sq ft Perimeter Wall Length: 122 ft Perimeter Wall Thickness: 8.0 in Exterior Area: 948 sq ft