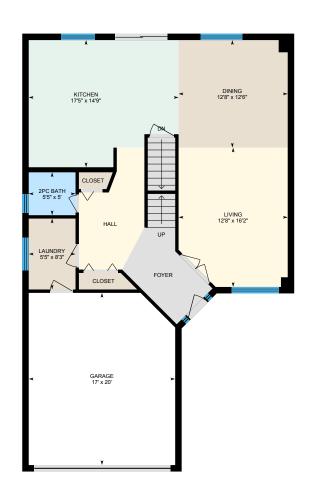

#### **Room Measurements**

Only major rooms are listed. Some listed rooms may be excluded from total interior floor area (e.g. garage). Room dimensions are largest length and width; parts of room may be smaller. Room area is not always equal to product of length and width.

#### **Main Building**

#### MAIN FLOOR

2pc Bath: 5'5" x 5'
Dining: 12'8" x 12'6"
Garage: 17' x 20'
Kitchen: 17'5" x 14'9"
Laundry: 5'5" x 8'3"
Living: 12'8" x 16'2"