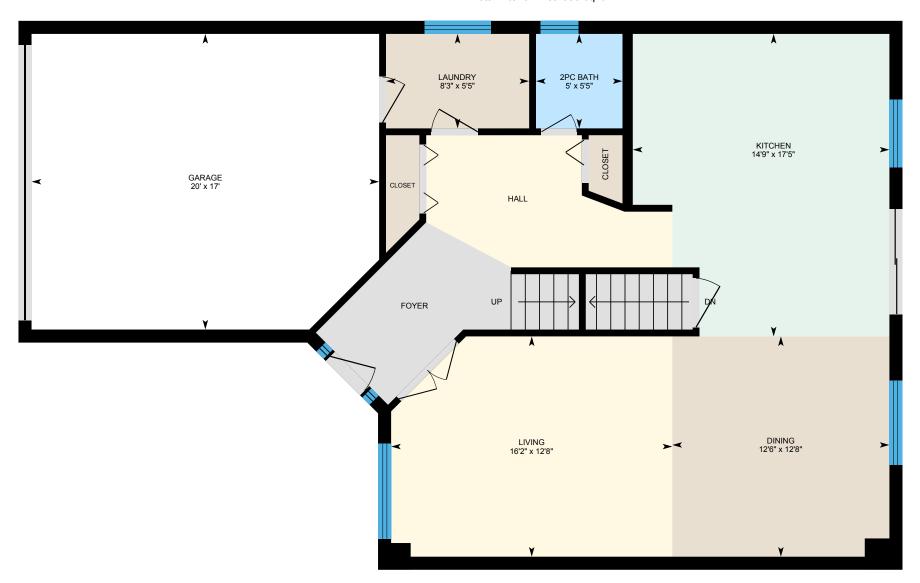

#### **Room Measurements**

Only major rooms are listed. Some listed rooms may be excluded from total interior floor area (e.g. garage). Room dimensions are largest length and width; parts of room may be smaller. Room area is not always equal to product of length and width.

#### MAIN FLOOR

2pc Bath: 5'5" x 5'
Dining: 12'8" x 12'6"
Garage: 17' x 20'
Kitchen: 17'5" x 14'9"
Laundry: 5'5" x 8'3"
Living: 12'8" x 16'2"