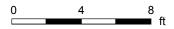

#### 2ND FLOOR

4pc Bath: 7'6" x 6'10" 4pc Ensuite: 10'5" x 8'9" Bedroom: 12'11" x 9'2" Bedroom: 10'5" x 8'4" Bedroom: 9'9" x 11'7" Master: 20'1" x 12'6"