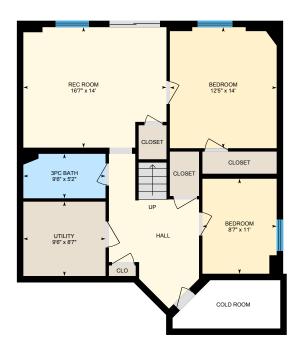

#### **Room Measurements**

Only major rooms are listed. Some listed rooms may be excluded from total interior floor area (e.g. garage). Room dimensions are largest length and width; parts of room may be smaller. Room area is not always equal to product of length and width.

#### **BASEMENT**

3pc Bath: 9'6" x 5'2" Bedroom: 12'5" x 14' Bedroom: 8'7" x 11' Rec Room: 16'7" x 14' Utility: 9'6" x 8'7"