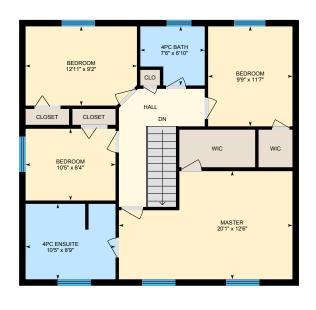

#### **Room Measurements**

Only major rooms are listed. Some listed rooms may be excluded from total interior floor area (e.g. garage). Room dimensions are largest length and width; parts of room may be smaller. Room area is not always equal to product of length and width.

#### 2ND FLOOR

4pc Bath: 7'6" x 6'10" 4pc Ensuite: 10'5" x 8'9" Bedroom: 12'11" x 9'2" Bedroom: 10'5" x 8'4" Bedroom: 9'9" x 11'7" Master: 20'1" x 12'6"