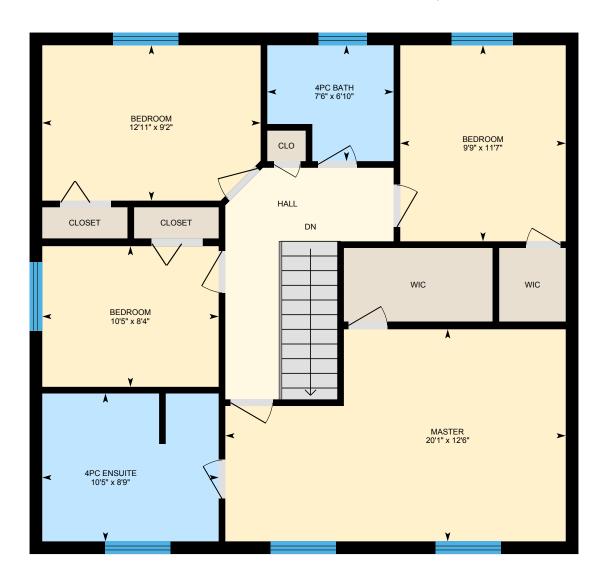

#### **BASEMENT**

3pc Bath: 9'6" x 5'2" Bedroom: 12'5" x 14' Bedroom: 8'7" x 11' Rec Room: 16'7" x 14' Utility: 9'6" x 8'7"