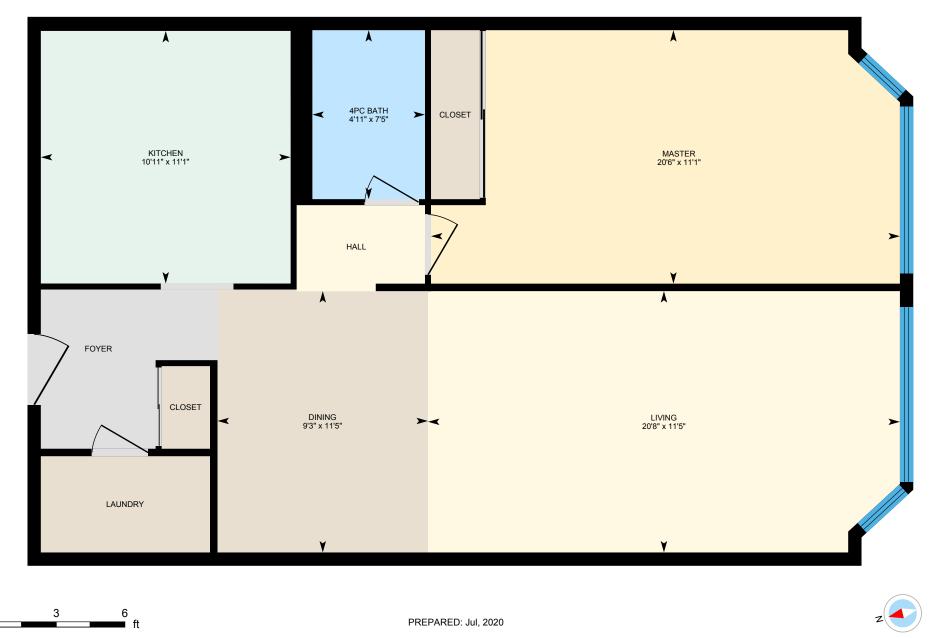

# 1104-35 Green Valley Dr, Kitchener, ON

Main Floor Total Exterior Area 920 sq ft

Total Interior Area 849 sq ft

⊡iGUIDE

0

#### **Room Measurements**

Only major rooms are listed. Some listed rooms may be excluded from total interior floor area (e.g. garage). Room dimensions are largest length and width; parts of room may be smaller. Room area is not always equal to product of length and width.

#### **Main Building**

MAIN FLOOR 4pc Bath: 7'5" x 4'11" Dining: 11'5" x 9'3" Kitchen: 11'1" x 10'11" Living: 11'5" x 20'8" Master: 11'1" x 20'6"

### Main Building

MAIN FLOOR Interior Area: 849 sq ft Perimeter Wall Length: 121 ft Perimeter Wall Thickness: 7.0 in Exterior Area: 920 sq ft

Total Above Grade Floor Area Main Building Interior: 849 sq ft Main Building Exterior: 920 sq ft