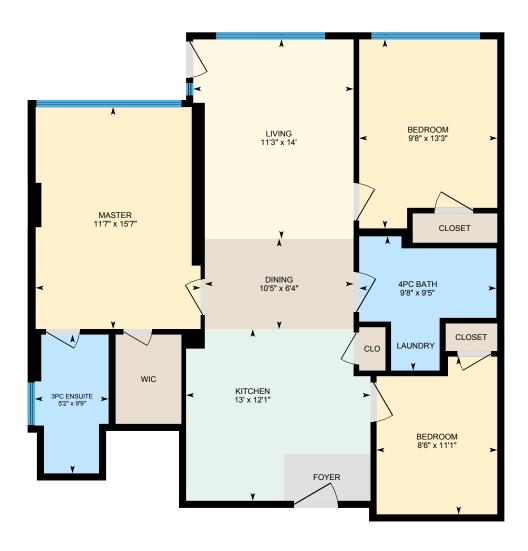

# 1111-1 Victoria St S, Kitchener, ON

Main Floor Total Exterior Area 1031 sq ft Total Interior Area 961 sq ft

#### **Room Measurements**

Only major rooms are listed. Some listed rooms may be excluded from total interior floor area (e.g. garage). Room dimensions are largest length and width; parts of room may be smaller. Room area is not always equal to product of length and width.

#### MAIN FLOOR

3pc Ensuite: 5'2" x 9'9" 4pc Bath: 9'8" x 9'5" Bedroom: 9'8" x 13'3" Bedroom: 8'6" x 11'1" Dining: 10'5" x 6'4" Kitchen: 13' x 12'1" Living: 11'3" x 14'

Master: 11'7" x 15'7"

#### MAIN FLOOR

Interior Area: 961 sq ft
Perimeter Wall Length: 141 ft
Perimeter Wall Thickness: 6.0 in

Exterior Area: 1031 sq ft

#### **Total Above Grade Floor Area**

Main Building Interior: 961 sq ft

Main Building Exterior: 1031 sq ft