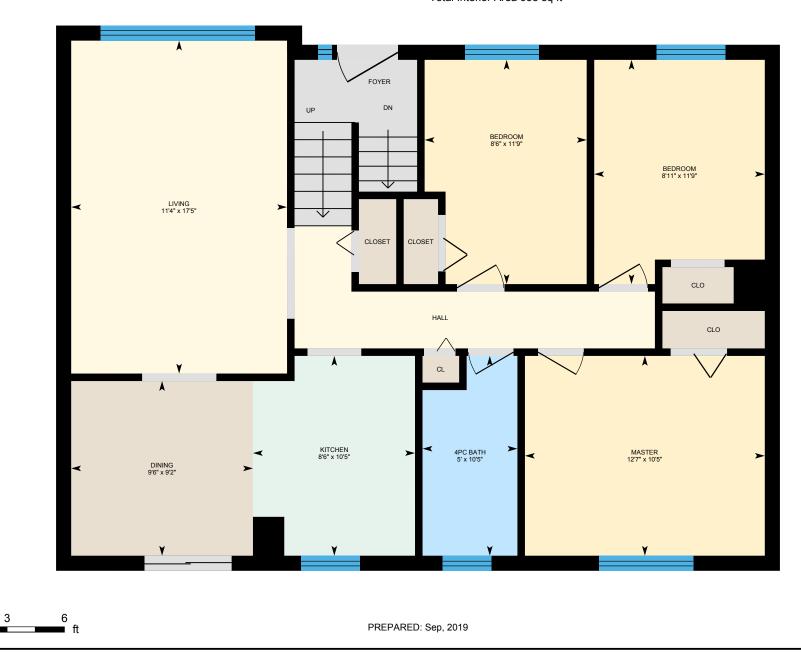

Main Building: Total Exterior Area Above Grade 1056 sq ft

0

3

6 ∎ft

Basement (Below Grade)

Exterior Area 687 sq ft

PREPARED: Sep, 2019

White regions are excluded from total floor area. All room dimensions and floor areas must be considered approximate and are subject to independent verification. For method of measurement please see https://youriguide.com/measure/.

Main Floor Total Exterior Area 1056 sq ft Total Interior Area 953 sq ft

0

Basement Total Exterior Area 687 sq ft

Total Interior Area 607 sq ft

0

⊡iGUIDE

#### MAIN FLOOR

4pc Bath: 10'5" x 5' Bedroom: 11'9" x 8'11" Bedroom: 11'9" x 8'6" Dining: 9'2" x 9'6" Kitchen: 10'5" x 8'6" Living: 17'5" x 11'4" Master: 10'5" x 12'7"

#### MAIN FLOOR

Interior Area: 953 sq ft Perimeter Wall Length: 130 ft Perimeter Wall Thickness: 9.5 in Exterior Area: 1056 sq ft

BASEMENT (Below Grade) Interior Area: 607 sq ft Perimeter Wall Length: 101 ft Perimeter Wall Thickness: 9.5 in Exterior Area: 687 sq ft