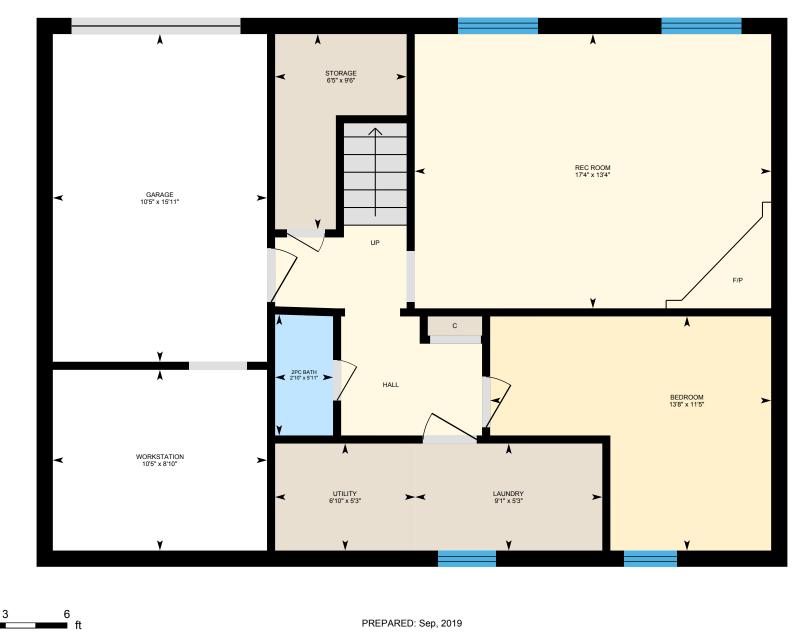

Main Building: Total Exterior Area Above Grade 1056 sq ft

0

3

6 ∎ft

Basement (Below Grade)

Exterior Area 687 sq ft

PREPARED: Sep, 2019

White regions are excluded from total floor area. All room dimensions and floor areas must be considered approximate and are subject to independent verification. For method of measurement please see https://youriguide.com/measure/.

Main Floor Total Exterior Area 1056 sq ft Total Interior Area 953 sq ft

0

Basement Total Exterior Area 687 sq ft

Total Interior Area 607 sq ft

0

⊡iGUIDE

### BASEMENT

2pc Bath: 5'11" x 2'10" Bedroom: 11'5" x 13'8" Garage: 15'11" x 10'5" Laundry: 5'3" x 9'1" Rec Room: 13'4" x 17'4" Storage: 9'6" x 6'5" Utility: 5'3" x 6'10" Workstation: 8'10" x 10'5"