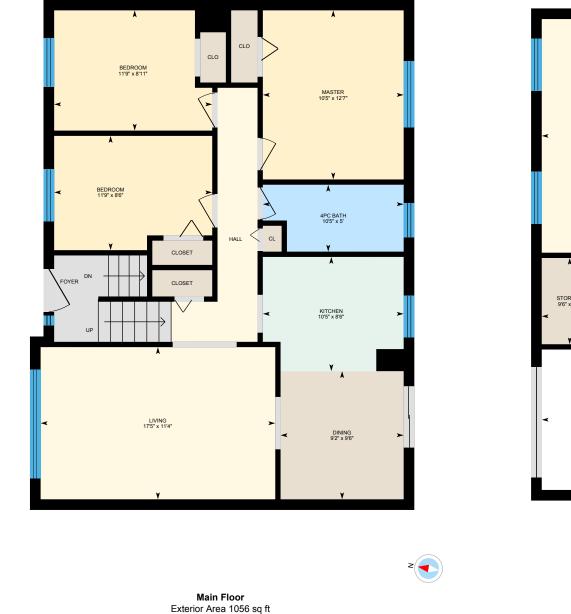

Main Building: Total Exterior Area Above Grade 1056 sq ft

0

3

6 ∎ft

Basement (Below Grade)

Exterior Area 687 sq ft

PREPARED: Sep, 2019

White regions are excluded from total floor area. All room dimensions and floor areas must be considered approximate and are subject to independent verification. For method of measurement please see https://youriguide.com/measure/.

Main Floor Total Exterior Area 1056 sq ft Total Interior Area 953 sq ft

0

Basement Total Exterior Area 687 sq ft

Total Interior Area 607 sq ft

0

⊡iGUIDE

#### MAIN FLOOR

4pc Bath: 10'5" x 5' Bedroom: 11'9" x 8'11" Bedroom: 11'9" x 8'6" Dining: 9'2" x 9'6" Kitchen: 10'5" x 8'6" Living: 17'5" x 11'4" Master: 10'5" x 12'7"

#### MAIN FLOOR

Interior Area: 953 sq ft Perimeter Wall Length: 130 ft Perimeter Wall Thickness: 9.5 in Exterior Area: 1056 sq ft

BASEMENT (Below Grade) Interior Area: 607 sq ft Perimeter Wall Length: 101 ft Perimeter Wall Thickness: 9.5 in Exterior Area: 687 sq ft