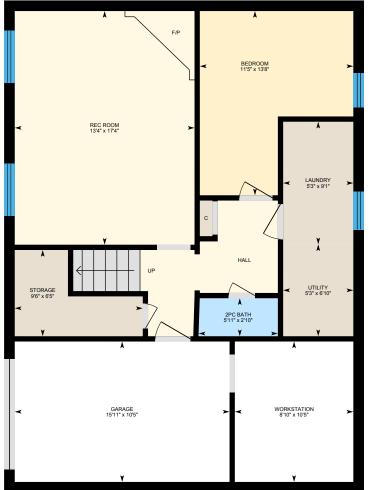

Main Building: Total Exterior Area Above Grade 1056 sq ft

0

3

6 ∎ft

Basement (Below Grade)

Exterior Area 687 sq ft

PREPARED: Sep, 2019

White regions are excluded from total floor area. All room dimensions and floor areas must be considered approximate and are subject to independent verification. For method of measurement please see https://youriguide.com/measure/.

Main Floor Total Exterior Area 1056 sq ft Total Interior Area 953 sq ft

0

Basement Total Exterior Area 687 sq ft

Total Interior Area 607 sq ft

0

⊡iGUIDE

### BASEMENT

2pc Bath: 5'11" x 2'10" Bedroom: 11'5" x 13'8" Garage: 15'11" x 10'5" Laundry: 5'3" x 9'1" Rec Room: 13'4" x 17'4" Storage: 9'6" x 6'5" Utility: 5'3" x 6'10" Workstation: 8'10" x 10'5"

#### MAIN FLOOR

Interior Area: 953 sq ft Perimeter Wall Length: 130 ft Perimeter Wall Thickness: 9.5 in Exterior Area: 1056 sq ft

BASEMENT (Below Grade) Interior Area: 607 sq ft Perimeter Wall Length: 101 ft Perimeter Wall Thickness: 9.5 in Exterior Area: 687 sq ft