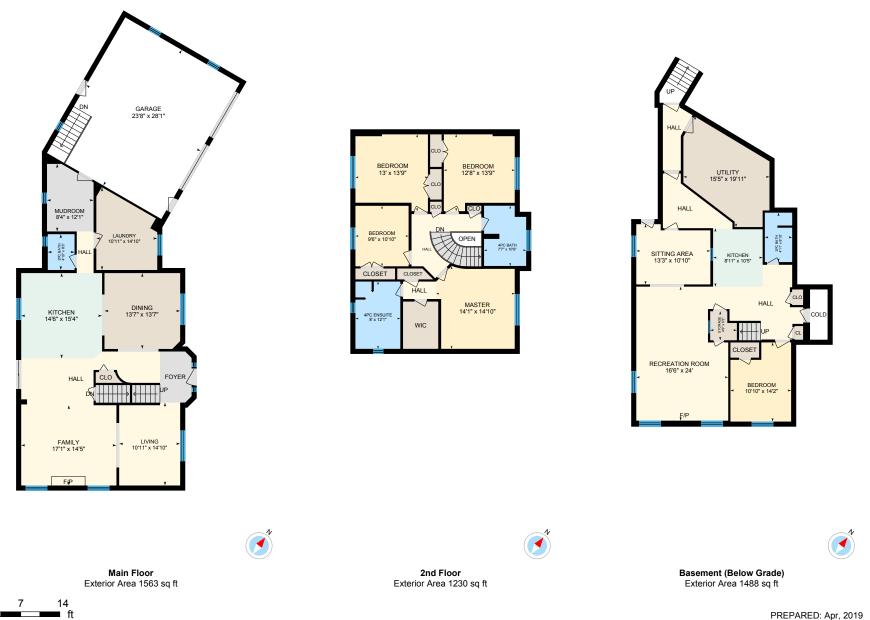

Main Building: Total Exterior Area Above Grade 2793 sq ft

Main Floor Total Exterior Area 1563 sq ft Total Interior Area 1403 sq ft

**⊡**iGUIDE

**2nd Floor** Total Exterior Area 1230 sq ft
Total Interior Area 1101 sq ft

**Basement** Total Exterior Area 1488 sq ft
Total Interior Area 1333 sq ft

PREPARED: Apr, 2019

#### MAIN FLOOR

2pc Bath: 4'10" x 6'5"
Dining: 13'7" x 13'7"
Family: 17'1" x 14'5"
Garage: 23'8" x 28'1"
Kitchen: 14'6" x 15'4"
Laundry: 10'11" x 14'10"
Living: 10'11" x 14'10"
Mudroom: 8'4" x 12'1"

#### 2ND FLOOR

4pc Bath: 7'7" x 10'9" 4pc Ensuite: 8' x 12'1" Bedroom: 12'8" x 13'9" Bedroom: 9'6" x 10'10" Bedroom: 13' x 13'9" Master: 14'1" x 14'10"

#### **BASEMENT**

3pc Bath: 4'11" x 8'10" Bedroom: 10'10" x 14'2" Kitchen: 8'11" x 10'5"

Recreation Room: 16'6" x 24' Sitting Area: 13'3" x 10'10"

Storage: 4'9" x 5'2"

#### MAIN FLOOR

Interior Area: 1403 sq ft
Perimeter Wall Length: 175 ft
Perimeter Wall Thickness: 11.0 in

Exterior Area: 1563 sq ft

#### 2ND FLOOR

Interior Area: 1101 sq ft
Perimeter Wall Length: 142 ft
Perimeter Wall Thickness: 11.0 in

Exterior Area: 1230 sq ft

#### BASEMENT (Below Grade)

Interior Area: 1333 sq ft

Perimeter Wall Length: 170 ft Perimeter Wall Thickness: 11.0 in

Exterior Area: 1488 sq ft