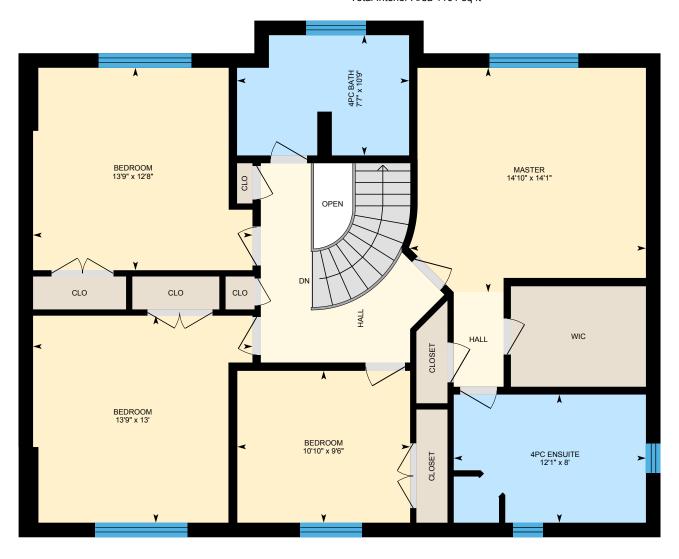

#### 2ND FLOOR

4pc Bath: 7'7" x 10'9" 4pc Ensuite: 8' x 12'1" Bedroom: 12'8" x 13'9" Bedroom: 9'6" x 10'10" Bedroom: 13' x 13'9" Master: 14'1" x 14'10"

#### 2ND FLOOR

Interior Area: 1101 sq ft
Perimeter Wall Length: 142 ft
Perimeter Wall Thickness: 11.0 in

Exterior Area: 1230 sq ft