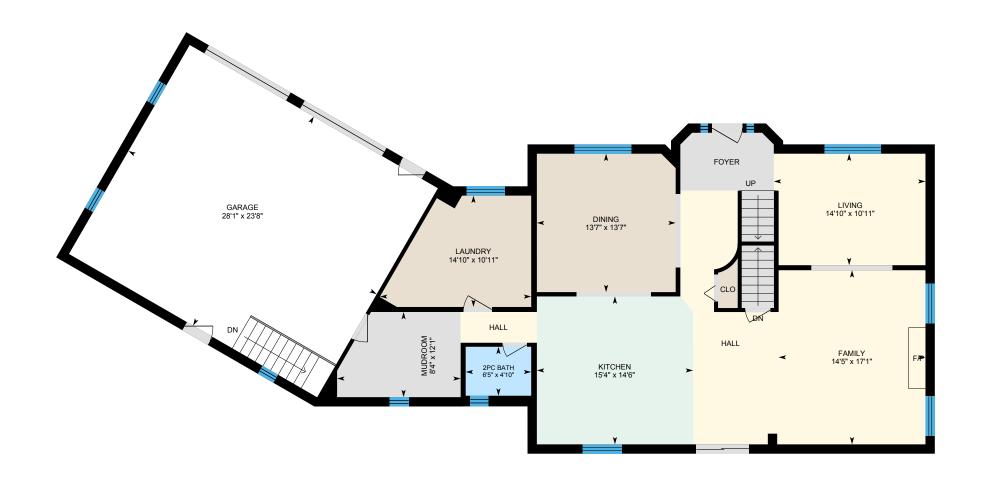

#### MAIN FLOOR

2pc Bath: 4'10" x 6'5"
Dining: 13'7" x 13'7"
Family: 17'1" x 14'5"
Garage: 23'8" x 28'1"
Kitchen: 14'6" x 15'4"
Laundry: 10'11" x 14'10"
Living: 10'11" x 14'10"
Mudroom: 8'4" x 12'1"

#### MAIN FLOOR

Interior Area: 1403 sq ft
Perimeter Wall Length: 175 ft
Perimeter Wall Thickness: 11.0 in

Exterior Area: 1563 sq ft