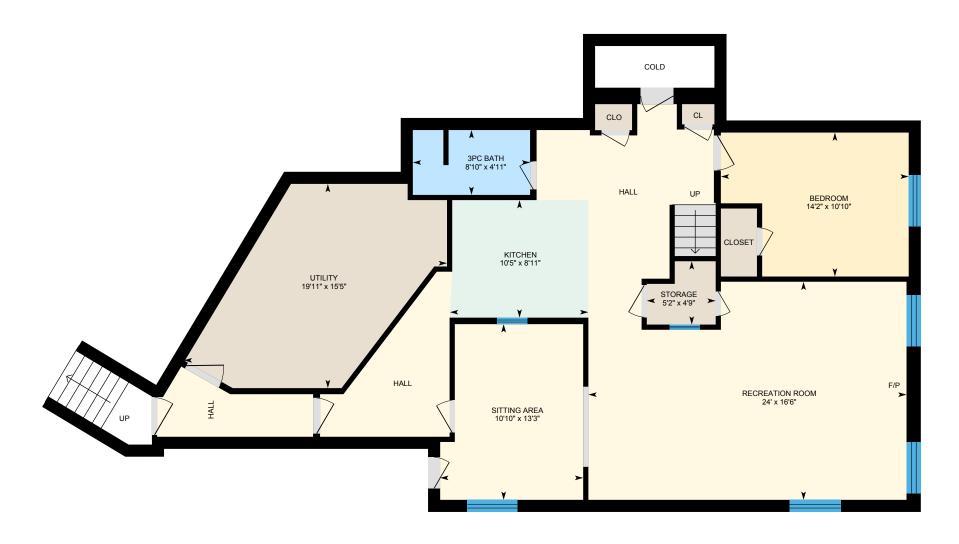

#### **BASEMENT**

3pc Bath: 4'11" x 8'10" Bedroom: 10'10" x 14'2" Kitchen: 8'11" x 10'5"

Recreation Room: 16'6" x 24' Sitting Area: 13'3" x 10'10"

Storage: 4'9" x 5'2"

### **Room Measurements**

Floor Area Information

Utility: 15'5" x 19'11"