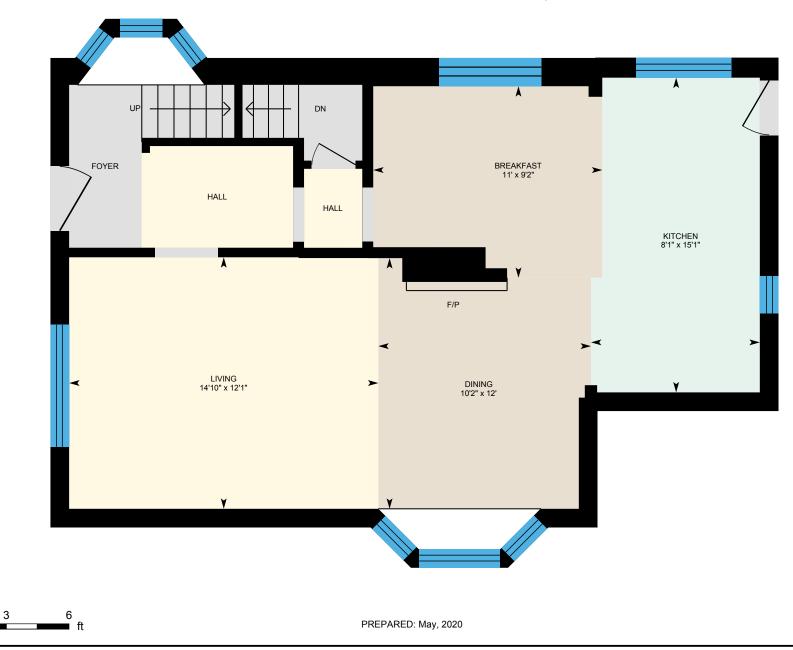

#### **Main Building**

MAIN FLOOR Breakfast: 9'2" x 11' Dining: 12' x 10'2" Kitchen: 15'1" x 8'1" Living: 12'1" x 14'10"

### **Main Building**

MAIN FLOOR Interior Area: 626 sq ft Perimeter Wall Length: 115 ft Perimeter Wall Thickness: 10.7 in Exterior Area: 728 sq ft