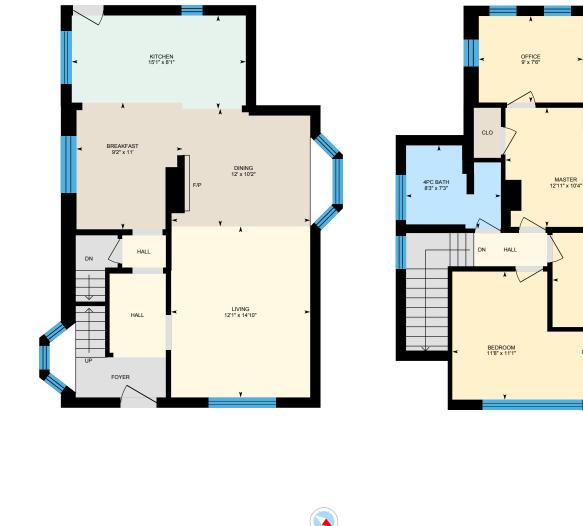

#### **Main Building**

MAIN FLOOR Breakfast: 9'2" x 11' Dining: 12' x 10'2" Kitchen: 15'1" x 8'1" Living: 12'1" x 14'10"

### 2ND FLOOR

4pc Bath: 8'3" x 7'3" Bedroom: 8'10" x 8'2" Bedroom: 11'8" x 11'1" Master: 12'11" x 10'4" Office: 9' x 7'6"

### **Main Building**

MAIN FLOOR Interior Area: 626 sq ft Perimeter Wall Length: 115 ft Perimeter Wall Thickness: 10.7 in Exterior Area: 728 sq ft

### 2ND FLOOR

Interior Area: 547 sq ft Perimeter Wall Length: 113 ft Perimeter Wall Thickness: 10.7 in Exterior Area: 648 sq ft

BASEMENT (Below Grade) Interior Area: 522 sq ft Perimeter Wall Length: 107 ft Perimeter Wall Thickness: 10.7 in Exterior Area: 618 sq ft