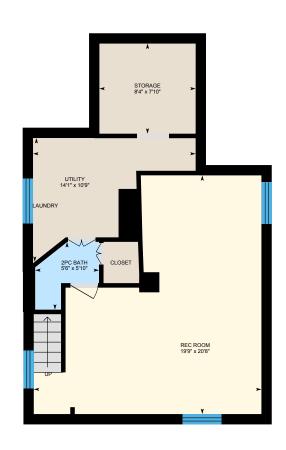

### BASEMENT

2pc Bath: 5'6" x 5'10" Rec Room: 19'9" x 20'8" Storage: 8'4" x 7'10" Utility: 14'1" x 10'9"

### 2ND FLOOR

Interior Area: 547 sq ft Perimeter Wall Length: 113 ft Perimeter Wall Thickness: 10.7 in Exterior Area: 648 sq ft

BASEMENT (Below Grade) Interior Area: 522 sq ft Perimeter Wall Length: 107 ft Perimeter Wall Thickness: 10.7 in Exterior Area: 618 sq ft