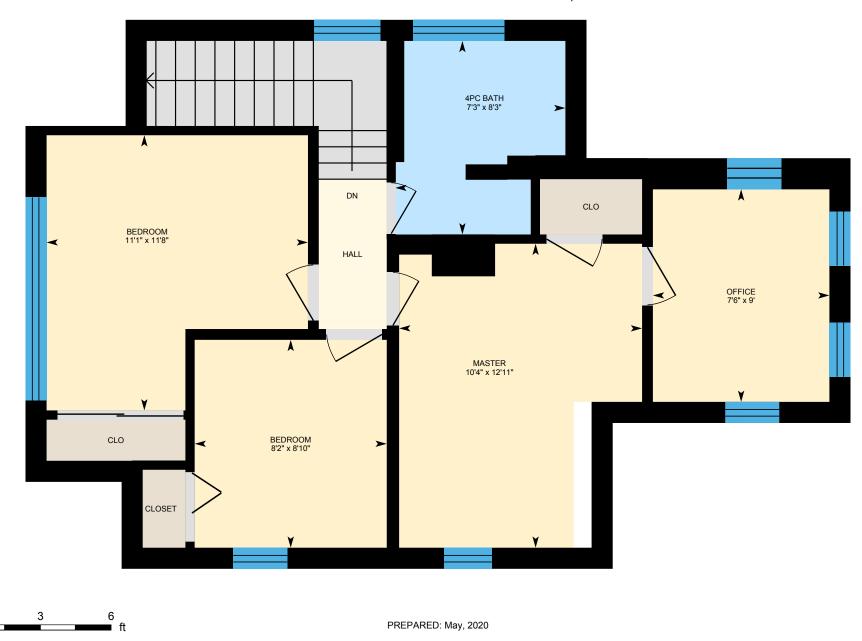

0

2nd Floor Total Exterior Area 648 sq ft

Total Interior Area 547 sq ft

White regions are excluded from total floor area. All room dimensions and floor areas must be considered approximate and are subject to independent verification. For method of measurement please see https://youriguide.com/measure/.

### 2ND FLOOR

4pc Bath: 8'3" x 7'3" Bedroom: 8'10" x 8'2" Bedroom: 11'8" x 11'1" Master: 12'11" x 10'4" Office: 9' x 7'6"

### 2ND FLOOR

Interior Area: 547 sq ft Perimeter Wall Length: 113 ft Perimeter Wall Thickness: 10.7 in Exterior Area: 648 sq ft

BASEMENT (Below Grade) Interior Area: 522 sq ft Perimeter Wall Length: 107 ft Perimeter Wall Thickness: 10.7 in Exterior Area: 618 sq ft