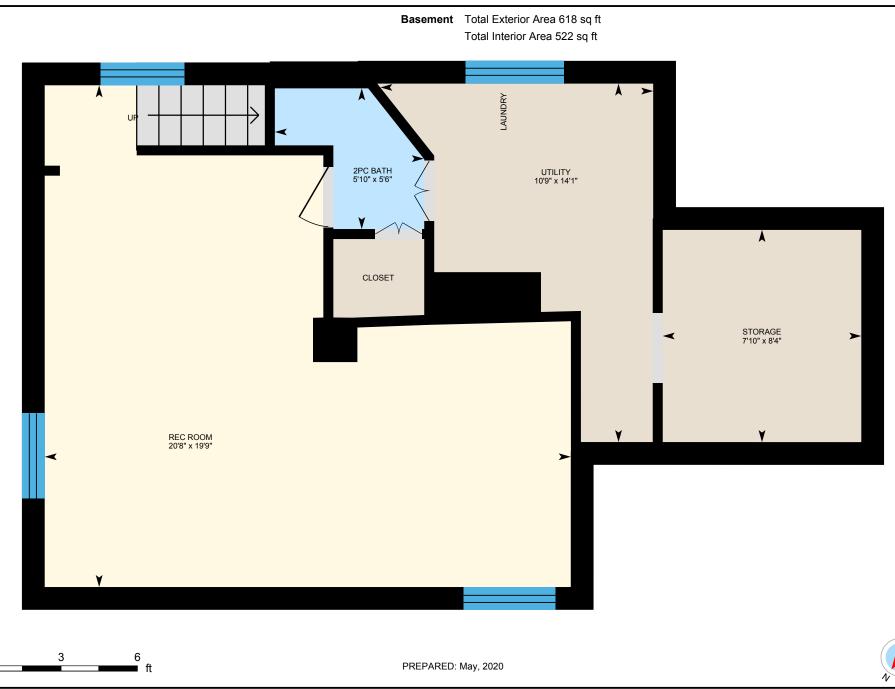

### BASEMENT

2pc Bath: 5'6" x 5'10" Rec Room: 19'9" x 20'8" Storage: 8'4" x 7'10" Utility: 14'1" x 10'9"

### 2ND FLOOR

Interior Area: 547 sq ft Perimeter Wall Length: 113 ft Perimeter Wall Thickness: 10.7 in Exterior Area: 648 sq ft

BASEMENT (Below Grade) Interior Area: 522 sq ft Perimeter Wall Length: 107 ft Perimeter Wall Thickness: 10.7 in Exterior Area: 618 sq ft