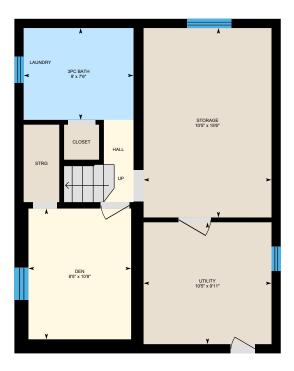

#### **BASEMENT**

3pc Bath: 9' x 7'6"

Den: 8'5" x 10'8"

Storage: 10'5" x 15'6"

Utility: 10'5" x 9'11"