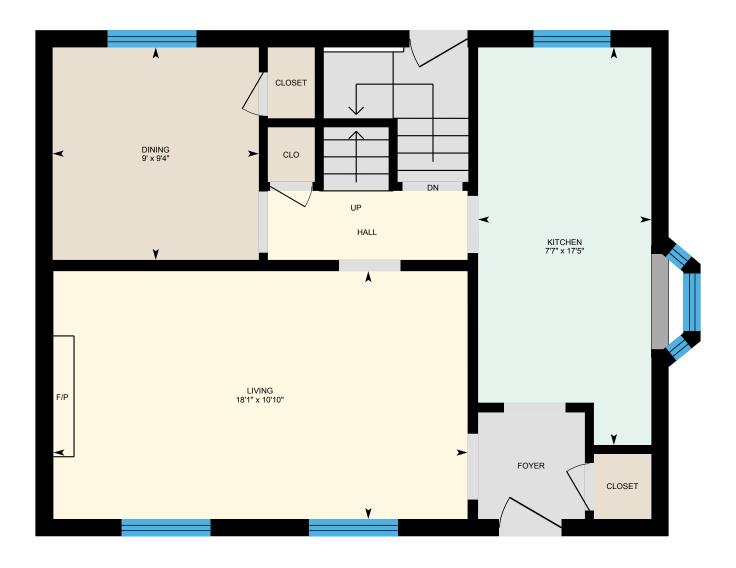

### MAIN FLOOR

Dining: 9'4" x 9'

Kitchen: 17'5" x 7'7"

Living: 10'10" x 18'1"

#### MAIN FLOOR

Interior Area: 539 sq ft

Perimeter Wall Length: 96 ft

Perimeter Wall Thickness: 9.1 in

Exterior Area: 612 sq ft