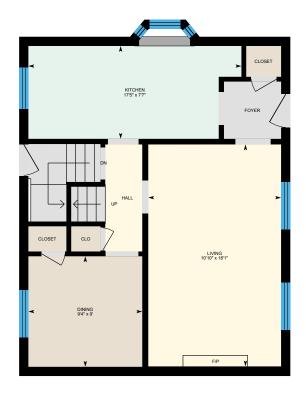

### MAIN FLOOR

Dining: 9'4" x 9'

Kitchen: 17'5" x 7'7"

Living: 10'10" x 18'1"