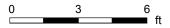

#### 2ND FLOOR

4pc Bath: 4'11" x 6'

Bedroom: 12'1" x 7'10"

Master: 15'7" x 11'4"

#### 2ND FLOOR

Interior Area: 404 sq ft

Perimeter Wall Length: 95 ft

Perimeter Wall Thickness: 9.1 in

Exterior Area: 476 sq ft