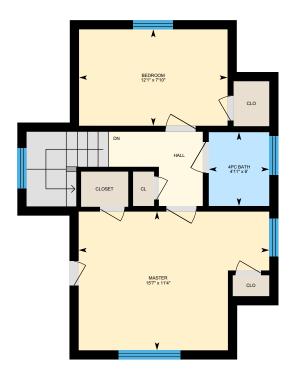

#### 2ND FLOOR

4pc Bath: 4'11" x 6'

Bedroom: 12'1" x 7'10"

Master: 15'7" x 11'4"