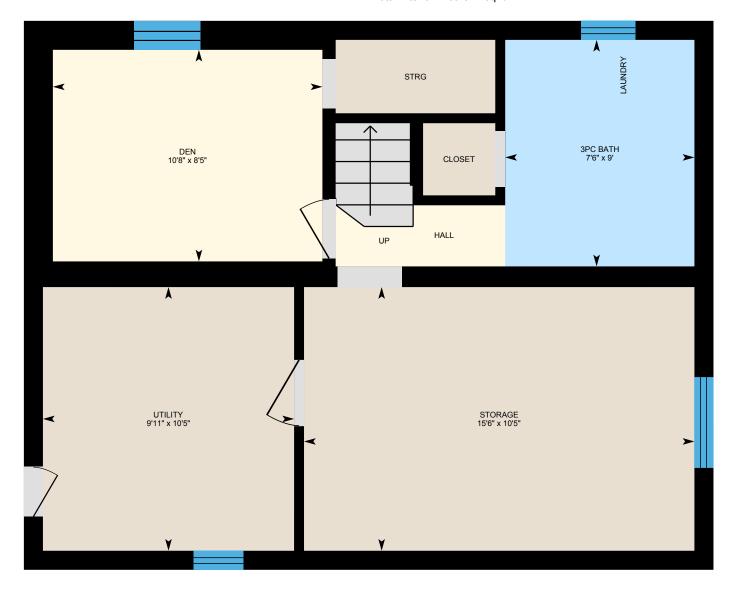

#### **BASEMENT**

3pc Bath: 9' x 7'6"

Den: 8'5" x 10'8"

Storage: 10'5" x 15'6"

Utility: 10'5" x 9'11"

### **BASEMENT** (Below Grade)

Interior Area: 514 sq ft

Perimeter Wall Length: 95 ft Perimeter Wall Thickness: 9.1 in

Exterior Area: 586 sq ft