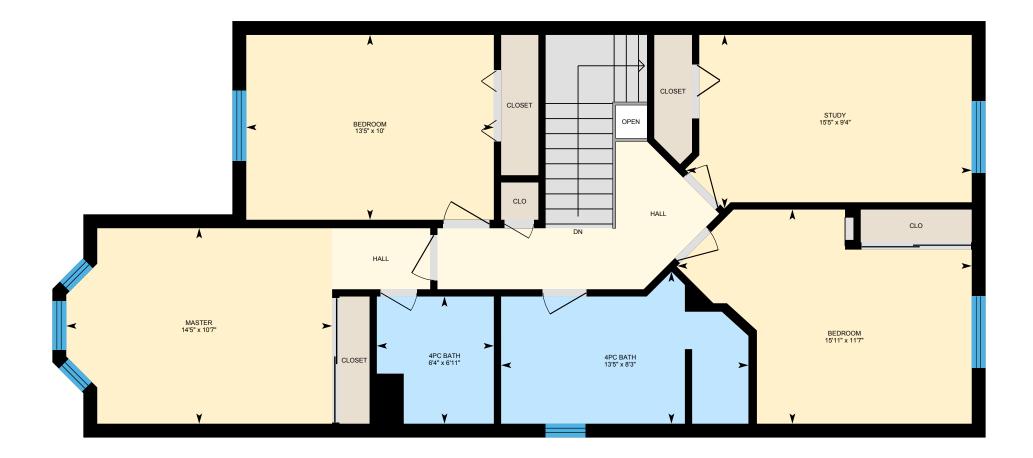

0

8

ft

2nd Floor Total Exterior Area 1022 sq ft Total Interior Area 916 sq ft

PREPARED: Sep, 2019

White regions are excluded from total floor area. All room dimensions and floor areas must be considered approximate and are subject to independent verification. For method of measurement please see <a href="https://youriguide.com/measure/">https://youriguide.com/measure/</a>.

#### 2ND FLOOR

4pc Bath: 8'3" x 13'5" 4pc Bath: 6'11" x 6'4" Bedroom: 11'7" x 15'11" Bedroom: 10' x 13'5" Master: 10'7" x 14'5" Study: 9'4" x 15'5"

#### 2ND FLOOR

Interior Area: 916 sq ft Perimeter Wall Length: 141 ft Perimeter Wall Thickness: 9.0 in Exterior Area: 1022 sq ft