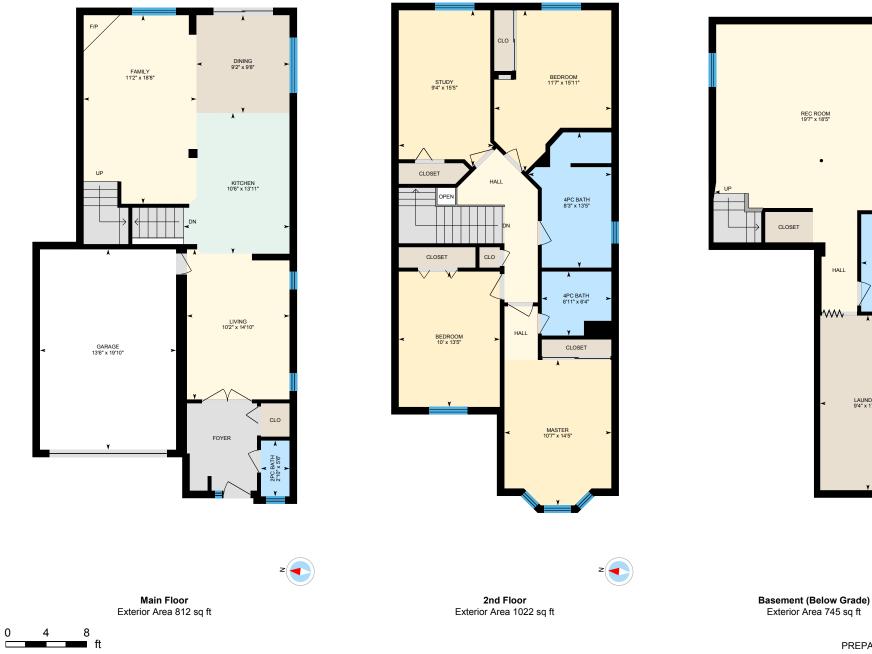

Main Building: Total Exterior Area Above Grade 1833 sq ft

White regions are excluded from total floor area. All room dimensions and floor areas must be considered approximate and are subject to independent verification. For method of measurement please see https://youriguide.com/measure/.

### PREPARED: Sep, 2019

4PC BATH 4'11" x 9'8"

LAUNDRY 9'4" x 17'3"

**⊡**iGUIDE

Main FloorTotal Exterior Area 812 sq ftTotal Interior Area 706 sq ft

PREPARED: Sep, 2019

White regions are excluded from total floor area. All room dimensions and floor areas must be considered approximate and are subject to independent verification. For method of measurement please see <a href="https://youriguide.com/measure/">https://youriguide.com/measure/</a>.

0

8

ft

2nd Floor Total Exterior Area 1022 sq ft Total Interior Area 916 sq ft

PREPARED: Sep, 2019

White regions are excluded from total floor area. All room dimensions and floor areas must be considered approximate and are subject to independent verification. For method of measurement please see <a href="https://youriguide.com/measure/">https://youriguide.com/measure/</a>.

0

8

ft

Basement Total Exterior Area 745 sq ft Total Interior Area 644 sq ft

White regions are excluded from total floor area. All room dimensions and floor areas must be considered approximate and are subject to independent verification. For method of measurement please see https://youriguide.com/measure/.