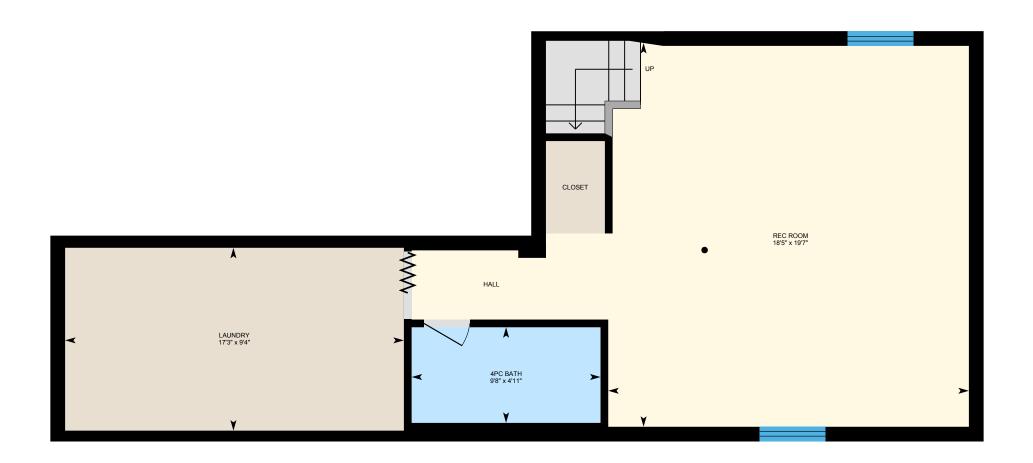

0

8

ft

Basement Total Exterior Area 745 sq ft Total Interior Area 644 sq ft

White regions are excluded from total floor area. All room dimensions and floor areas must be considered approximate and are subject to independent verification. For method of measurement please see https://youriguide.com/measure/.

#### BASEMENT

4pc Bath: 4'11" x 9'8" Laundry: 9'4" x 17'3" Rec Room: 19'7" x 18'5"