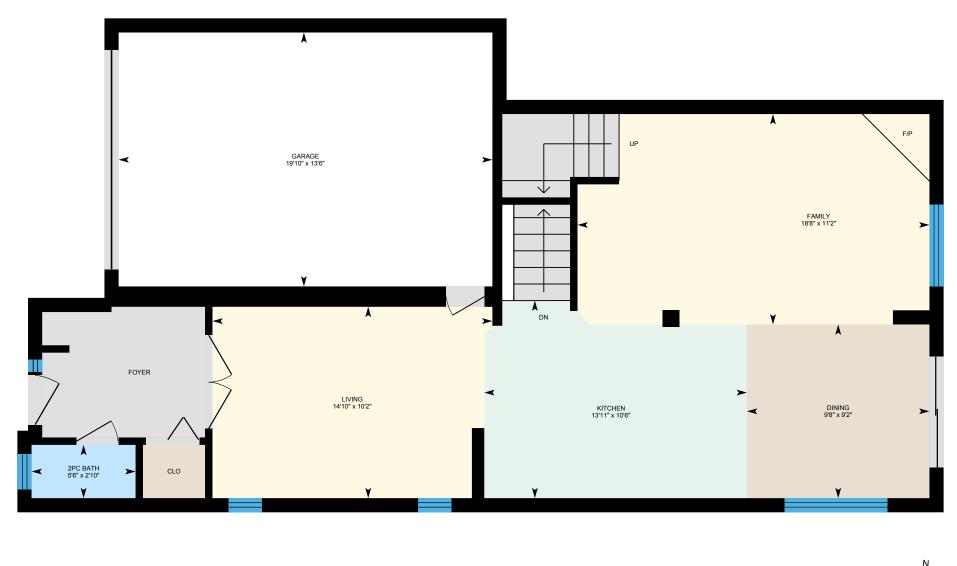

### PREPARED: Sep, 2019

4PC BATH 4'11" x 9'8"

LAUNDRY 9'4" x 17'3"

**⊡**iGUIDE

Main FloorTotal Exterior Area 812 sq ftTotal Interior Area 706 sq ft

PREPARED: Sep, 2019

White regions are excluded from total floor area. All room dimensions and floor areas must be considered approximate and are subject to independent verification. For method of measurement please see <a href="https://youriguide.com/measure/">https://youriguide.com/measure/</a>.

#### MAIN FLOOR

2pc Bath: 2'10" x 5'6" Dining: 9'2" x 9'8" Family: 11'2" x 18'8" Garage: 13'6" x 19'10" Kitchen: 10'6" x 13'11" Living: 10'2" x 14'10"

#### MAIN FLOOR

Interior Area: 706 sq ft Perimeter Wall Length: 141 ft Perimeter Wall Thickness: 9.0 in Exterior Area: 812 sq ft