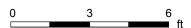

#### **BASEMENT**

3pc Bath: 10'3" x 7'3" Rec Room: 22'4" x 10'3" Storage: 11'3" x 10'1" Utility: 11'3" x 7'1"

### **BASEMENT** (Below Grade)

Interior Area: 623 sq ft Excluded Area: 26 sq ft

Perimeter Wall Length: 114 ft Perimeter Wall Thickness: 10.0 in

Exterior Area: 718 sq ft