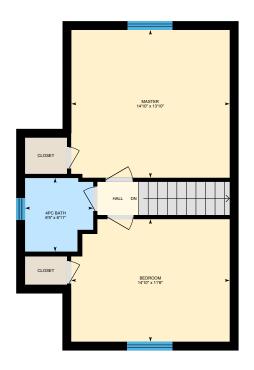

#### 2ND FLOOR

4pc Bath: 6'5" x 6'11" Bedroom: 14'10" x 11'6" Master: 14'10" x 13'10"