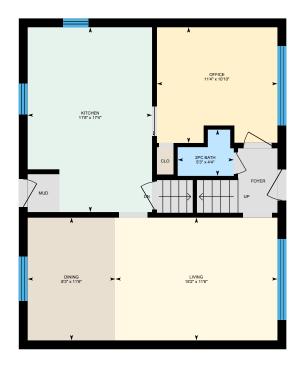

#### MAIN FLOOR

2pc Bath: 5'3" x 4'4"
Dining: 8'3" x 11'6"
Kitchen: 11'8" x 17'4"
Living: 15'2" x 11'6"
Office: 11'4" x 10'10"