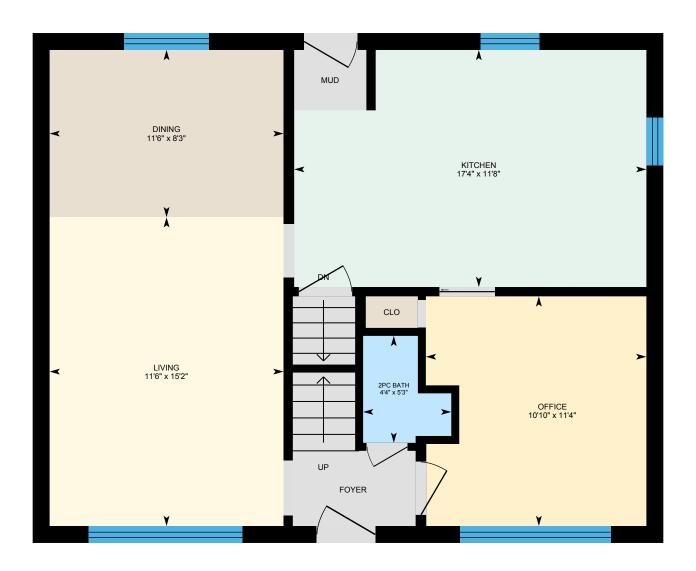

#### MAIN FLOOR

2pc Bath: 5'3" x 4'4"
Dining: 8'3" x 11'6"
Kitchen: 11'8" x 17'4"
Living: 15'2" x 11'6"
Office: 11'4" x 10'10"