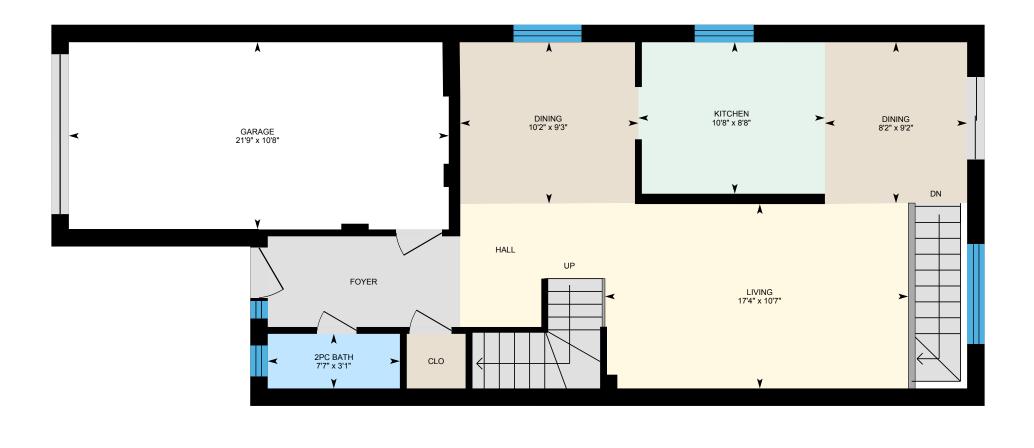

Main FloorTotal Exterior Area 824 sq ftTotal Interior Area 677 sq ft

PREPARED: Mar, 2020

White regions are excluded from total floor area. All room dimensions and floor areas must be considered approximate and are subject to independent verification. For method of measurement please see https://youriguide.com/measure/.

#### MAIN FLOOR

2pc Bath: 3'1" x 7'7" Dining: 9'2" x 8'2" Dining: 9'3" x 10'2" Garage: 10'8" x 21'9" Kitchen: 8'8" x 10'8" Living: 10'7" x 17'4"

#### MAIN FLOOR

Interior Area: 677 sq ft Excluded Area: 230 sq ft Perimeter Wall Length: 146 ft Perimeter Wall Thickness: 12.0 in Exterior Area: 824 sq ft