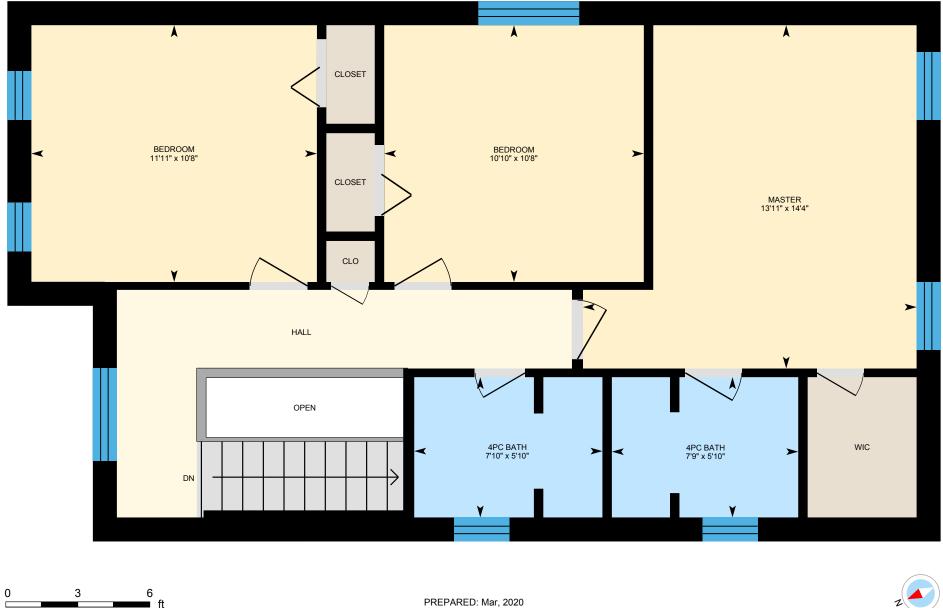

0

8

ft

⊡iGUIDE

2nd Floor Total Exterior Area 817 sq ft Total Interior Area 698 sq ft

White regions are excluded from total floor area. All room dimensions and floor areas must be considered approximate and are subject to independent verification. For method of measurement please see https://youriguide.com/measure/.

#### 2ND FLOOR

4pc Bath: 5'10" x 7'9" 4pc Bath: 5'10" x 7'10" Bedroom: 10'8" x 10'10" Bedroom: 10'8" x 11'11" Master: 14'4" x 13'11"

#### 2ND FLOOR

Interior Area: 698 sq ft Excluded Area: 21 sq ft Perimeter Wall Length: 119 ft Perimeter Wall Thickness: 12.0 in Exterior Area: 817 sq ft

BASEMENT (Below Grade)

Interior Area: 655 sq ft Excluded Area: 40 sq ft Perimeter Wall Length: 134 ft Perimeter Wall Thickness: 12.0 in Exterior Area: 790 sq ft