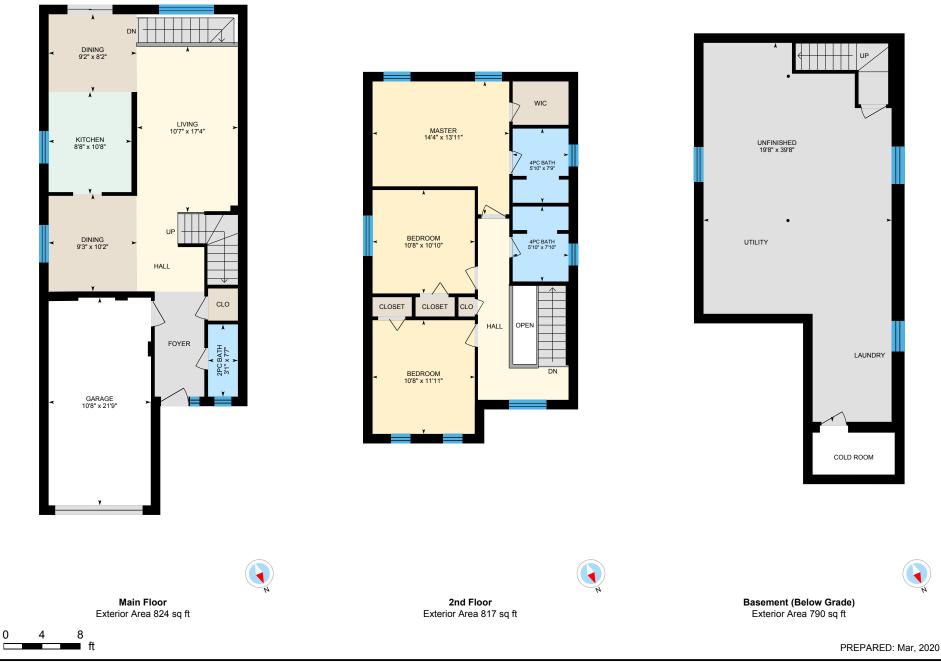

Main Building: Total Exterior Area Above Grade 1641 sq ft

White regions are excluded from total floor area. All room dimensions and floor areas must be considered approximate and are subject to independent verification. For method of measurement please see https://youriguide.com/measure/.

Main FloorTotal Exterior Area 824 sq ftTotal Interior Area 677 sq ft

PREPARED: Mar, 2020

White regions are excluded from total floor area. All room dimensions and floor areas must be considered approximate and are subject to independent verification. For method of measurement please see https://youriguide.com/measure/.

0

8

ft

⊡iGUIDE

2nd Floor Total Exterior Area 817 sq ft Total Interior Area 698 sq ft

White regions are excluded from total floor area. All room dimensions and floor areas must be considered approximate and are subject to independent verification. For method of measurement please see https://youriguide.com/measure/.

ft

⊡iGUIDE

Basement Total Exterior Area 790 sq ft Total Interior Area 655 sq ft

PREPARED: Mar, 2020

White regions are excluded from total floor area. All room dimensions and floor areas must be considered approximate and are subject to independent verification. For method of measurement please see https://youriguide.com/measure/.

#### MAIN FLOOR

2pc Bath: 3'1" x 7'7" Dining: 9'2" x 8'2" Dining: 9'3" x 10'2" Garage: 10'8" x 21'9" Kitchen: 8'8" x 10'8" Living: 10'7" x 17'4"

#### 2ND FLOOR

4pc Bath: 5'10" x 7'9" 4pc Bath: 5'10" x 7'10" Bedroom: 10'8" x 10'10" Bedroom: 10'8" x 11'11" Master: 14'4" x 13'11"

#### BASEMENT

Unfinished: 19'8" x 39'8"

#### MAIN FLOOR

Interior Area: 677 sq ft Excluded Area: 230 sq ft Perimeter Wall Length: 146 ft Perimeter Wall Thickness: 12.0 in Exterior Area: 824 sq ft

#### 2ND FLOOR

Interior Area: 698 sq ft Excluded Area: 21 sq ft Perimeter Wall Length: 119 ft Perimeter Wall Thickness: 12.0 in Exterior Area: 817 sq ft

BASEMENT (Below Grade)

Interior Area: 655 sq ft Excluded Area: 40 sq ft Perimeter Wall Length: 134 ft Perimeter Wall Thickness: 12.0 in Exterior Area: 790 sq ft

#### **Total Above Grade Floor Area**

Main Building Interior: 1375 sq ft Main Building Excluded: 251 sq ft Main Building Exterior: 1641 sq ft