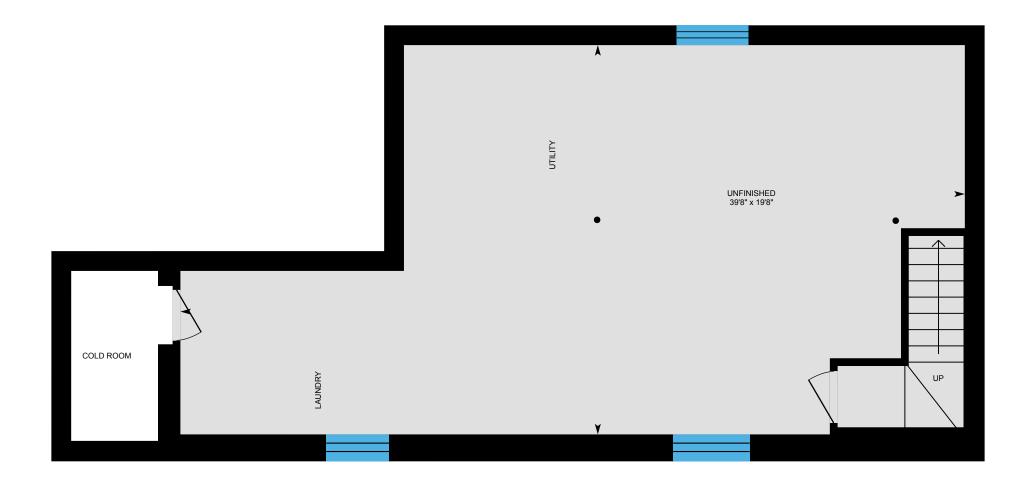

ft

⊡iGUIDE

Basement Total Exterior Area 790 sq ft Total Interior Area 655 sq ft

PREPARED: Mar, 2020

White regions are excluded from total floor area. All room dimensions and floor areas must be considered approximate and are subject to independent verification. For method of measurement please see https://youriguide.com/measure/.

#### BASEMENT

Unfinished: 19'8" x 39'8"

#### 2ND FLOOR

Interior Area: 698 sq ft Excluded Area: 21 sq ft Perimeter Wall Length: 119 ft Perimeter Wall Thickness: 12.0 in Exterior Area: 817 sq ft

BASEMENT (Below Grade)

Interior Area: 655 sq ft Excluded Area: 40 sq ft Perimeter Wall Length: 134 ft Perimeter Wall Thickness: 12.0 in Exterior Area: 790 sq ft