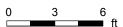

#### 2ND FLOOR

4pc Bath: 9'5" x 7'7"
Bedroom: 10'4" x 9'
Bedroom: 9'5" x 9'6"
Bedroom: 9'5" x 8'6"
Master: 10'4" x 15'4"

**2nd Floor** Total Exterior Area 755 sq ft
Total Interior Area 683 sq ft

**Basement** Total Exterior Area 846 sq ft
Total Interior Area 761 sq ft

#### 2ND FLOOR

Interior Area: 683 sq ft
Perimeter Wall Length: 108 ft
Perimeter Wall Thickness: 8.0 in
Exterior Area: 755 sq ft