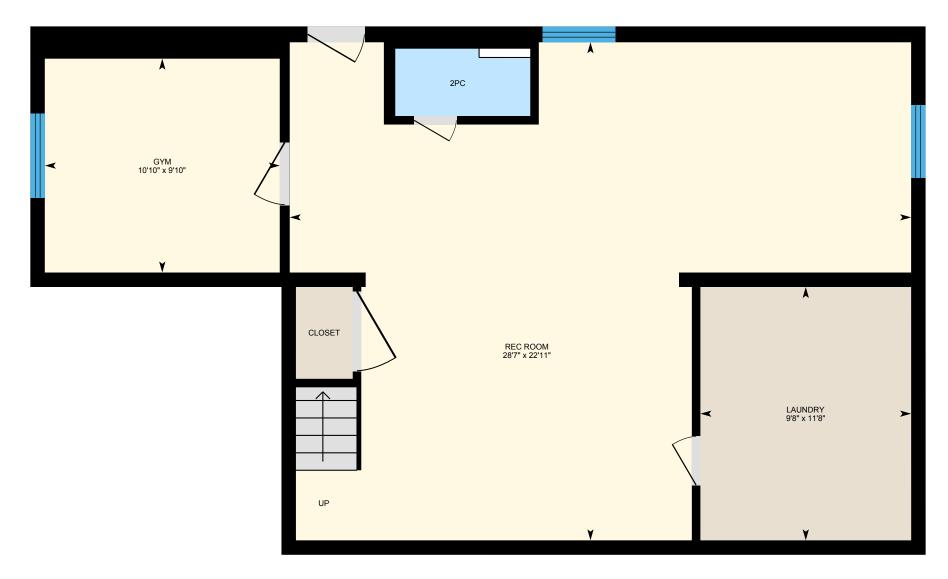

#### BASEMENT

2pc: 3'1" x 6'3" Gym: 9'10" x 10'10" Laundry: 11'8" x 9'8" Rec Room: 22'11" x 28'7"

### BASEMENT (Below Grade)

Interior Area: 761 sq ft
Perimeter Wall Length: 128 ft
Perimeter Wall Thickness: 8.0 in

Exterior Area: 846 sq ft