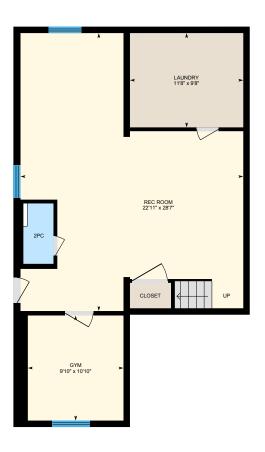

**2nd Floor** Total Exterior Area 755 sq ft
Total Interior Area 683 sq ft

**Basement** Total Exterior Area 846 sq ft
Total Interior Area 761 sq ft

#### BASEMENT

2pc: 3'1" x 6'3" Gym: 9'10" x 10'10" Laundry: 11'8" x 9'8" Rec Room: 22'11" x 28'7"

### BASEMENT (Below Grade)

Interior Area: 761 sq ft
Perimeter Wall Length: 128 ft
Perimeter Wall Thickness: 8.0 in

Exterior Area: 846 sq ft