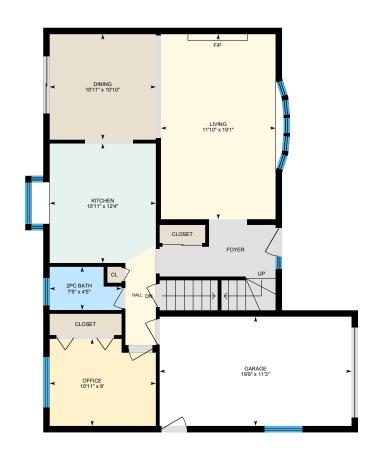

Main Building: Total Exterior Area Above Grade 1658 sq ft

Basement (Below Grade)

**Main Floor** Exterior Area 903 sq ft

2nd Floor Exterior Area 755 sq ft

PREPARED: Mar, 2020

Main Floor Total Exterior Area 903 sq ft
Total Interior Area 803 sq ft

#### MAIN FLOOR

2pc Bath: 7'5" x 4'5"
Dining: 10'11" x 10'10"
Garage: 19'9" x 11'3"
Kitchen: 10'11" x 12'4"
Living: 11'10" x 19'1"
Office: 10'11" x 9'

#### MAIN FLOOR

Interior Area: 803 sq ft
Excluded Area: 222 sq ft
Perimeter Wall Length: 149 ft
Perimeter Wall Thickness: 8.0 in
Exterior Area: 903 sq ft