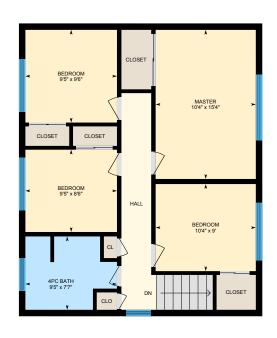

**2nd Floor** Total Exterior Area 755 sq ft
Total Interior Area 683 sq ft

**Basement** Total Exterior Area 846 sq ft
Total Interior Area 761 sq ft

#### 2ND FLOOR

4pc Bath: 9'5" x 7'7"
Bedroom: 10'4" x 9'
Bedroom: 9'5" x 9'6"
Bedroom: 9'5" x 8'6"
Master: 10'4" x 15'4"

#### 2ND FLOOR

Interior Area: 683 sq ft
Perimeter Wall Length: 108 ft
Perimeter Wall Thickness: 8.0 in
Exterior Area: 755 sq ft