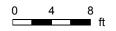

#### MAIN FLOOR

2pc Bath: 7'5" x 4'5"
Dining: 10'11" x 10'10"
Garage: 19'9" x 11'3"
Kitchen: 10'11" x 12'4"
Living: 11'10" x 19'1"
Office: 10'11" x 9'

Main Building: Total Exterior Area Above Grade 1658 sq ft

Basement (Below Grade)

**Main Floor** Exterior Area 903 sq ft

2nd Floor Exterior Area 755 sq ft

PREPARED: Mar, 2020

Main Floor Total Exterior Area 903 sq ft
Total Interior Area 803 sq ft

#### MAIN FLOOR

Interior Area: 803 sq ft
Excluded Area: 222 sq ft
Perimeter Wall Length: 149 ft
Perimeter Wall Thickness: 8.0 in
Exterior Area: 903 sq ft