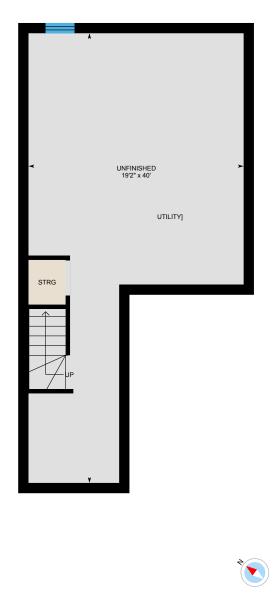

Basement Total Exterior Area 681 sq ft Total Interior Area 569 sq ft

PREPARED: Jul, 2020

0

3

6

ft

### BASEMENT

Unfinished: 19'2" x 40'

### 2ND FLOOR

Interior Area: 772 sq ft Excluded Area: 7 sq ft Perimeter Wall Length: 125 ft Perimeter Wall Thickness: 11.0 in Exterior Area: 886 sq ft

- BASEMENT (Below Grade) Interior Area: 569 sq ft Perimeter Wall Length: 122 ft Perimeter Wall Thickness: 11.0 in Exterior Area: 681 sq ft
- Total Above Grade Floor Area Main Building Interior: 1345 sq ft Main Building Excluded: 203 sq ft Main Building Exterior: 1571 sq ft