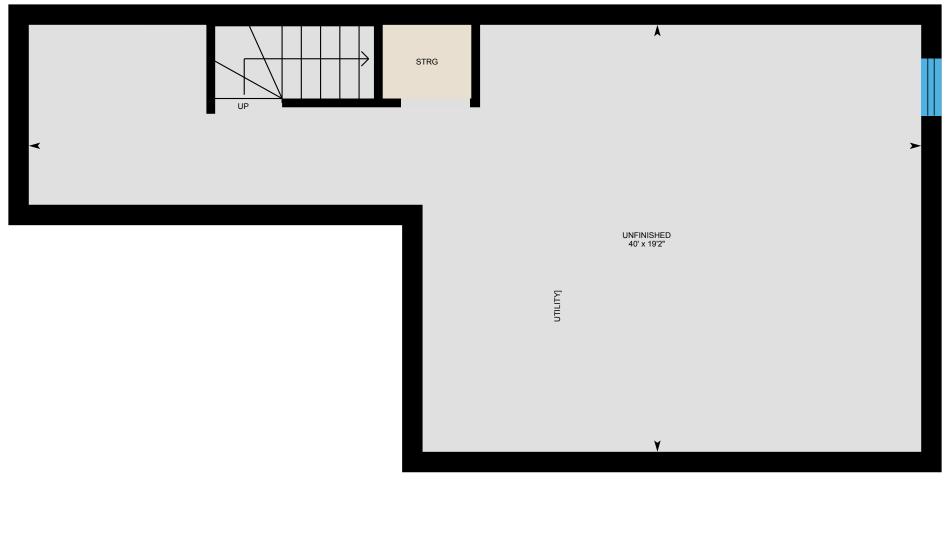

Basement Total Exterior Area 681 sq ft Total Interior Area 569 sq ft

PREPARED: Jul, 2020

0

3

6

ft

### BASEMENT

Unfinished: 19'2" x 40'