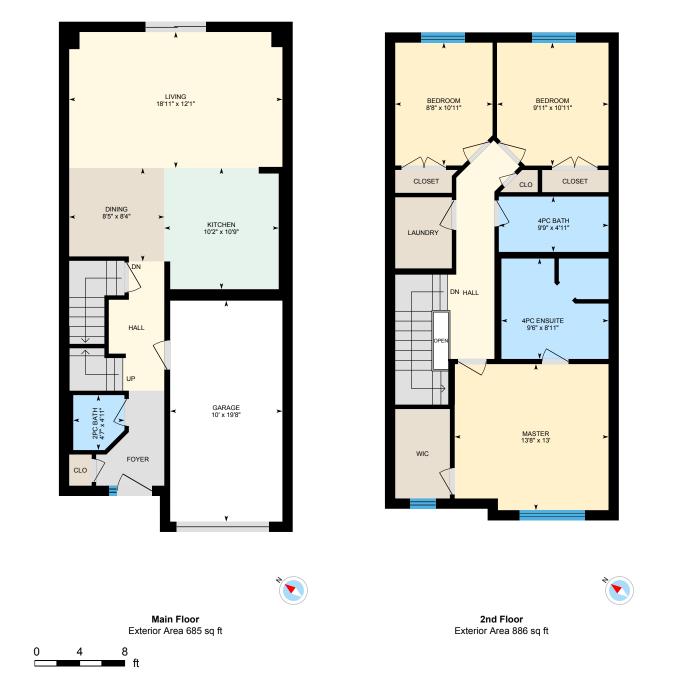

Main FloorTotal Exterior Area 685 sq ftTotal Interior Area 573 sq ft

0 4 8 ft

PREPARED: Jul, 2020

White regions are excluded from total floor area. All room dimensions and floor areas must be considered approximate and are subject to independent verification. For method of measurement please see https://youriguide.com/measure/.

**2nd Floor** Total Exterior Area 886 sq ft Total Interior Area 772 sq ft

0 3 6 \_\_\_\_\_ft

PREPARED: Jul, 2020

White regions are excluded from total floor area. All room dimensions and floor areas must be considered approximate and are subject to independent verification. For method of measurement please see https://youriguide.com/measure/.

#### **Main Building**

MAIN FLOOR 2pc Bath: 4'7" x 4'11" Dining: 8'5" x 8'4" Garage: 10' x 19'8" Kitchen: 10'2" x 10'9" Living: 18'11" x 12'1"

### 2ND FLOOR

4pc Bath: 9'9" x 4'11" 4pc Ensuite: 9'6" x 8'11" Bedroom: 8'8" x 10'11" Bedroom: 9'11" x 10'11" Master: 13'8" x 13'

### **Main Building**

MAIN FLOOR Interior Area: 573 sq ft Excluded Area: 196 sq ft Perimeter Wall Length: 122 ft Perimeter Wall Thickness: 11.0 in Exterior Area: 685 sq ft

### 2ND FLOOR

Interior Area: 772 sq ft Excluded Area: 7 sq ft Perimeter Wall Length: 125 ft Perimeter Wall Thickness: 11.0 in Exterior Area: 886 sq ft

- BASEMENT (Below Grade) Interior Area: 569 sq ft Perimeter Wall Length: 122 ft Perimeter Wall Thickness: 11.0 in Exterior Area: 681 sq ft
- Total Above Grade Floor Area Main Building Interior: 1345 sq ft Main Building Excluded: 203 sq ft Main Building Exterior: 1571 sq ft