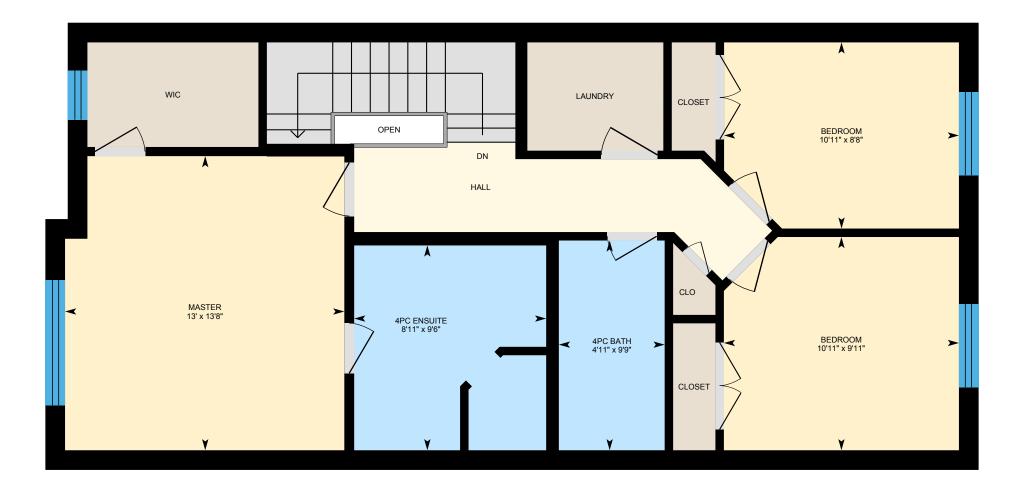

**2nd Floor** Total Exterior Area 886 sq ft Total Interior Area 772 sq ft

0 3 6 \_\_\_\_\_ft

PREPARED: Jul, 2020

White regions are excluded from total floor area. All room dimensions and floor areas must be considered approximate and are subject to independent verification. For method of measurement please see https://youriguide.com/measure/.

### 2ND FLOOR

4pc Bath: 9'9" x 4'11" 4pc Ensuite: 9'6" x 8'11" Bedroom: 8'8" x 10'11" Bedroom: 9'11" x 10'11" Master: 13'8" x 13'

### 2ND FLOOR

Interior Area: 772 sq ft Excluded Area: 7 sq ft Perimeter Wall Length: 125 ft Perimeter Wall Thickness: 11.0 in Exterior Area: 886 sq ft

- BASEMENT (Below Grade) Interior Area: 569 sq ft Perimeter Wall Length: 122 ft Perimeter Wall Thickness: 11.0 in Exterior Area: 681 sq ft
- Total Above Grade Floor Area Main Building Interior: 1345 sq ft Main Building Excluded: 203 sq ft Main Building Exterior: 1571 sq ft