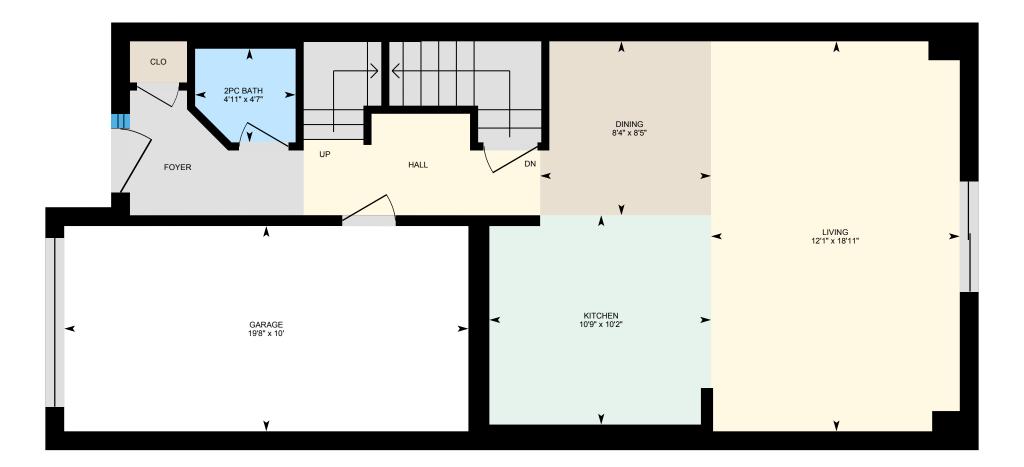

Main FloorTotal Exterior Area 685 sq ftTotal Interior Area 573 sq ft

0 4 8 ft

PREPARED: Jul, 2020

White regions are excluded from total floor area. All room dimensions and floor areas must be considered approximate and are subject to independent verification. For method of measurement please see https://youriguide.com/measure/.

#### **Main Building**

MAIN FLOOR 2pc Bath: 4'7" x 4'11" Dining: 8'5" x 8'4" Garage: 10' x 19'8" Kitchen: 10'2" x 10'9" Living: 18'11" x 12'1"

### **Main Building**

MAIN FLOOR Interior Area: 573 sq ft Excluded Area: 196 sq ft Perimeter Wall Length: 122 ft Perimeter Wall Thickness: 11.0 in Exterior Area: 685 sq ft