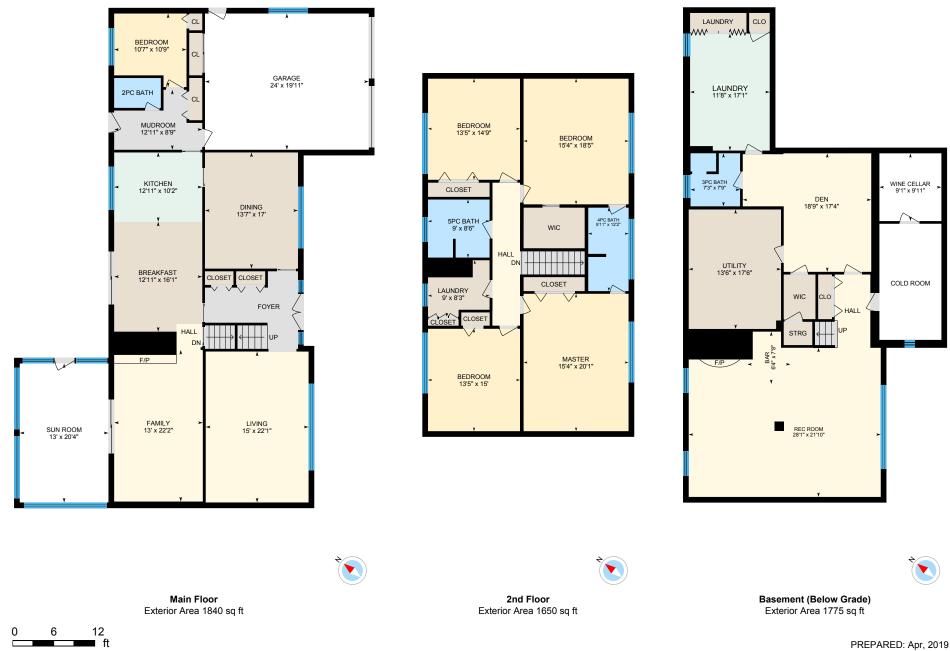

Main Building: Total Exterior Area Above Grade 3490 sq ft

White regions are excluded from total floor area. All room dimensions and floor areas must be considered approximate and are subject to independent verification. For method of measurement please see https://youriguide.com/measure/.

**⊡**iGUIDE

Main FloorTotal Exterior Area 1840 sq ftTotal Interior Area 1671 sq ft

White regions are excluded from total floor area. All room dimensions and floor areas must be considered approximate and are subject to independent verification. For method of measurement please see https://youriguide.com/measure/.

0

2nd Floor Total Exterior Area 1650 sq ft Total Interior Area 1512 sq ft

0 4 8

PREPARED: Apr, 2019

White regions are excluded from total floor area. All room dimensions and floor areas must be considered approximate and are subject to independent verification. For method of measurement please see https://youriguide.com/measure/.

Basement Total Exterior Area 1775 sq ft Total Interior Area 1607 sq ft

PREPARED: Apr, 2019

White regions are excluded from total floor area. All room dimensions and floor areas must be considered approximate and are subject to independent verification. For method of measurement please see https://youriguide.com/measure/.

#### MAIN FLOOR

2pc Bath: 6'10" x 4'4" Bedroom: 10'7" x 10'9" Breakfast: 12'11" x 16'1" Dining: 13'7" x 17' Family: 13' x 22'2" Garage: 24' x 19'11" Kitchen: 12'11" x 10'2" Living: 15' x 22'1" Mudroom: 12'11" x 8'9" Sun Room: 13' x 20'4"

### 2ND FLOOR

4pc Bath: 5'11" x 12'2" 5pc Bath: 9' x 8'6" Bedroom: 13'5" x 15' Bedroom: 15'4" x 18'5" Bedroom: 13'5" x 14'9" Laundry: 9' x 8'3" Master: 15'4" x 20'1"

### BASEMENT

3pc Bath: 7'3" x 7'9" Bar: 6'4" x 7'8" Den: 18'9" x 17'4"

#### MAIN FLOOR

Interior Area: 1671 sq ft Perimeter Wall Length: 203 ft Perimeter Wall Thickness: 10.0 in Exterior Area: 1840 sq ft

#### 2ND FLOOR

Interior Area: 1512 sq ft Perimeter Wall Length: 165 ft Perimeter Wall Thickness: 10.0 in Exterior Area: 1650 sq ft

### BASEMENT (Below Grade) Interior Area: 1607 sq ft Perimeter Wall Length: 201 ft Perimeter Wall Thickness: 10.0 in

Exterior Area: 1775 sq ft

### **Total Above Grade Floor Area**

Main Building Interior: 3183 sq ft Main Building Exterior: 3490 sq ft

### **Room Measurements**

Floor Area Information

Laundry:11'8" x 17'1" Rec Room: 28'1" x 21'10" Utility: 13'6" x 17'6" Wine Cellar: 9'1" x 9'11"

White regions are excluded from total floor area. All room dimensions and floor areas must be considered approximate and are subject to independent verification. For method of measurement please see https://youriguide.com/measure/.