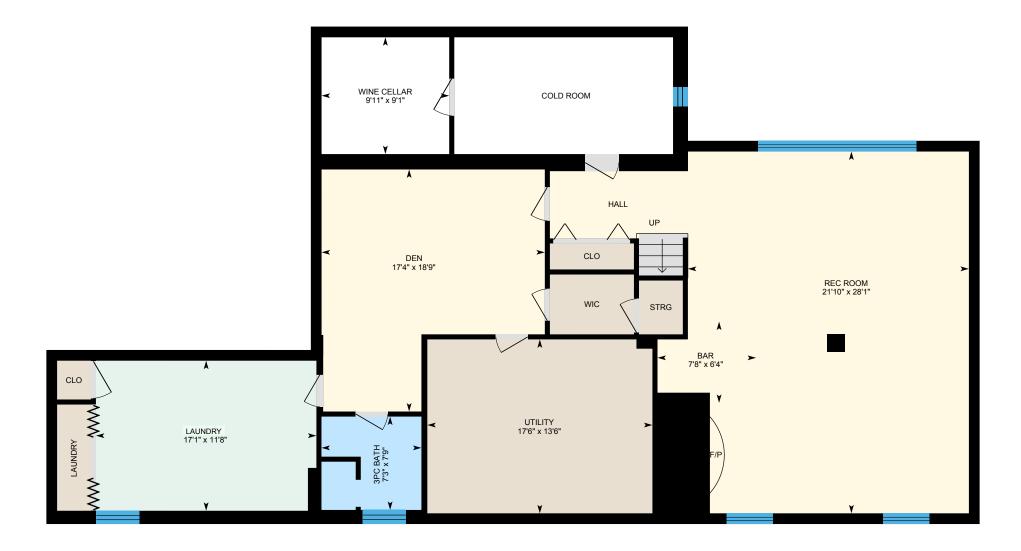

Basement Total Exterior Area 1775 sq ft Total Interior Area 1607 sq ft

PREPARED: Apr, 2019

White regions are excluded from total floor area. All room dimensions and floor areas must be considered approximate and are subject to independent verification. For method of measurement please see https://youriguide.com/measure/.

### BASEMENT

3pc Bath: 7'3" x 7'9" Bar: 6'4" x 7'8" Den: 18'9" x 17'4"

### BASEMENT (Below Grade) Interior Area: 1607 sq ft Perimeter Wall Length: 201 ft Perimeter Wall Thickness: 10.0 in

Exterior Area: 1775 sq ft

### **Room Measurements**

Floor Area Information

Laundry:11'8" x 17'1" Rec Room: 28'1" x 21'10" Utility: 13'6" x 17'6" Wine Cellar: 9'1" x 9'11"

White regions are excluded from total floor area. All room dimensions and floor areas must be considered approximate and are subject to independent verification. For method of measurement please see https://youriguide.com/measure/.