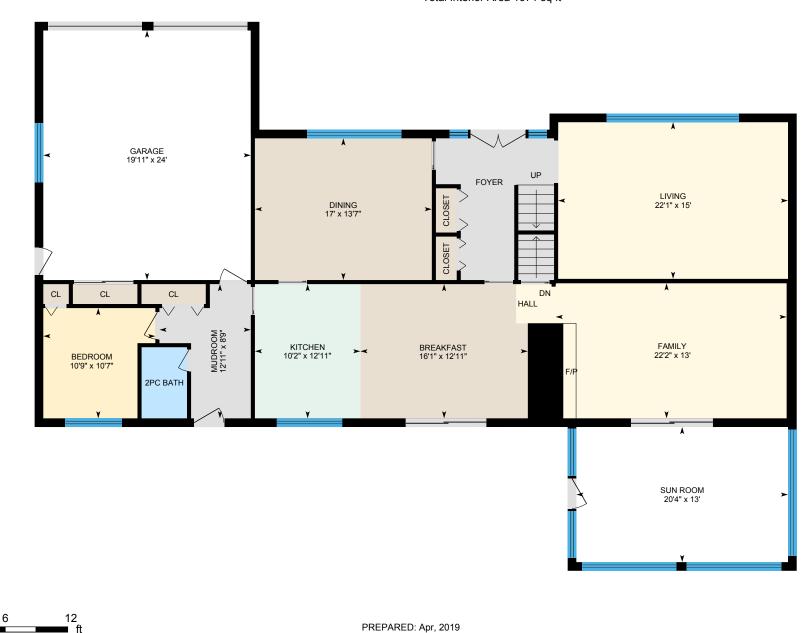

**⊡**iGUIDE

Main FloorTotal Exterior Area 1840 sq ftTotal Interior Area 1671 sq ft

White regions are excluded from total floor area. All room dimensions and floor areas must be considered approximate and are subject to independent verification. For method of measurement please see https://youriguide.com/measure/.

#### MAIN FLOOR

2pc Bath: 6'10" x 4'4" Bedroom: 10'7" x 10'9" Breakfast: 12'11" x 16'1" Dining: 13'7" x 17' Family: 13' x 22'2" Garage: 24' x 19'11" Kitchen: 12'11" x 10'2" Living: 15' x 22'1" Mudroom: 12'11" x 8'9" Sun Room: 13' x 20'4"

#### MAIN FLOOR

Interior Area: 1671 sq ft Perimeter Wall Length: 203 ft Perimeter Wall Thickness: 10.0 in Exterior Area: 1840 sq ft