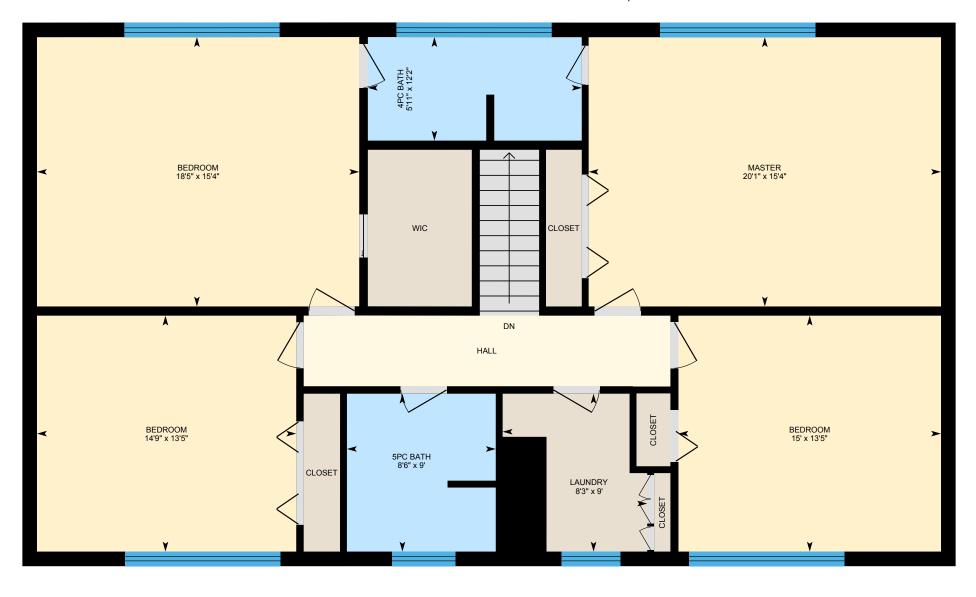

0

2nd Floor Total Exterior Area 1650 sq ft Total Interior Area 1512 sq ft

0 4 8

PREPARED: Apr, 2019

White regions are excluded from total floor area. All room dimensions and floor areas must be considered approximate and are subject to independent verification. For method of measurement please see https://youriguide.com/measure/.

### 2ND FLOOR

4pc Bath: 5'11" x 12'2" 5pc Bath: 9' x 8'6" Bedroom: 13'5" x 15' Bedroom: 15'4" x 18'5" Bedroom: 13'5" x 14'9" Laundry: 9' x 8'3" Master: 15'4" x 20'1"

#### 2ND FLOOR

Interior Area: 1512 sq ft Perimeter Wall Length: 165 ft Perimeter Wall Thickness: 10.0 in Exterior Area: 1650 sq ft