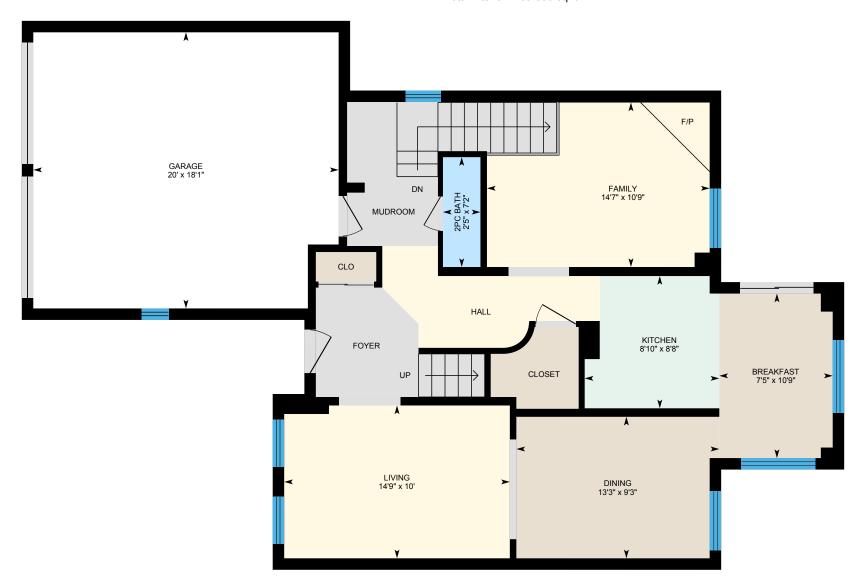

Main Building: Total Exterior Area Above Grade 1920 sq ft

Main Floor Total Exterior Area 954 sq ft
Total Interior Area 853 sq ft

**2nd Floor** Total Exterior Area 967 sq ft
Total Interior Area 857 sq ft

#### MAIN FLOOR

2pc Bath: 7'2" x 2'5" Breakfast: 10'9" x 7'5" Dining: 9'3" x 13'3" Family: 10'9" x 14'7" Garage: 18'1" x 20' Kitchen: 8'8" x 8'10" Living: 10' x 14'9"

#### MAIN FLOOR

Interior Area: 853 sq ft
Excluded Area: 352 sq ft
Perimeter Wall Length: 134 ft
Perimeter Wall Thickness: 9.0 in
Exterior Area: 954 sq ft