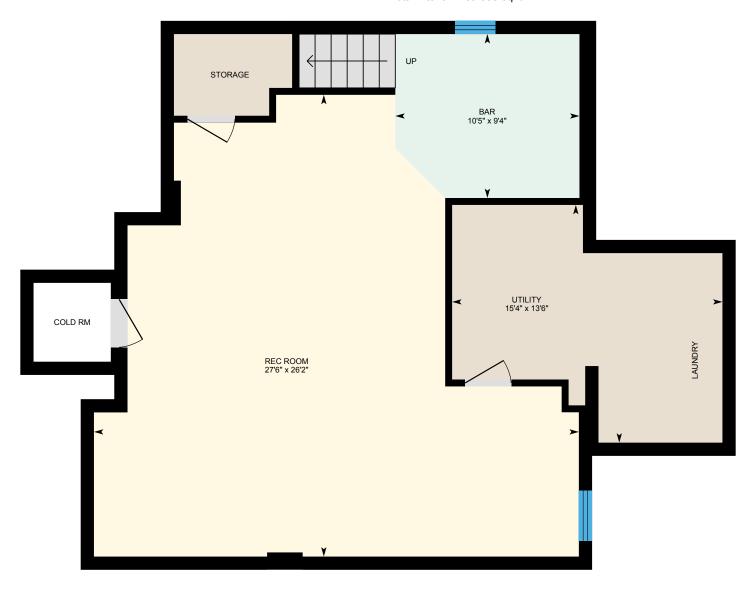

#### **BASEMENT**

Bar: 9'4" x 10'5"

Rec Room: 26'2" x 27'6" Utility: 13'6" x 15'4"

#### **BASEMENT** (Below Grade)

Interior Area: 838 sq ft Excluded Area: 20 sq ft Perimeter Wall Length: 144 ft Perimeter Wall Thickness: 9.0 in

Exterior Area: 947 sq ft