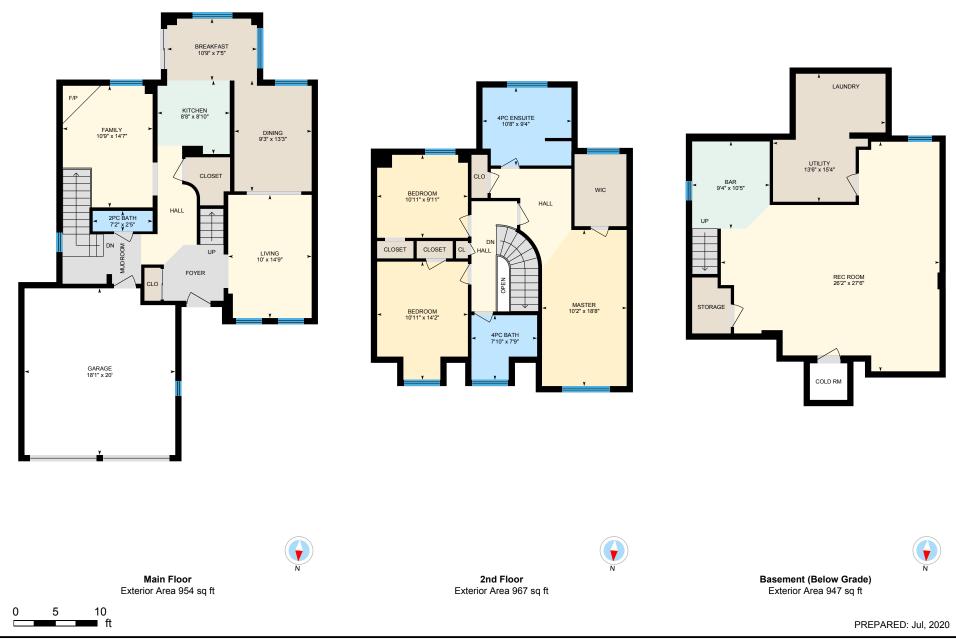

Main Building: Total Exterior Area Above Grade 1920 sq ft

Main Floor Total Exterior Area 954 sq ft
Total Interior Area 853 sq ft

**2nd Floor** Total Exterior Area 967 sq ft
Total Interior Area 857 sq ft

**Basement** Total Exterior Area 947 sq ft
Total Interior Area 838 sq ft

#### MAIN FLOOR

2pc Bath: 7'2" x 2'5" Breakfast: 10'9" x 7'5" Dining: 9'3" x 13'3" Family: 10'9" x 14'7" Garage: 18'1" x 20' Kitchen: 8'8" x 8'10" Living: 10' x 14'9"

#### 2ND FLOOR

4pc Bath: 7'10" x 7'9" 4pc Ensuite: 10'8" x 9'4" Bedroom: 10'11" x 14'2" Bedroom: 10'11" x 9'11" Master: 10'2" x 18'8"

#### **BASEMENT**

Bar: 9'4" x 10'5"

Rec Room: 26'2" x 27'6" Utility: 13'6" x 15'4"