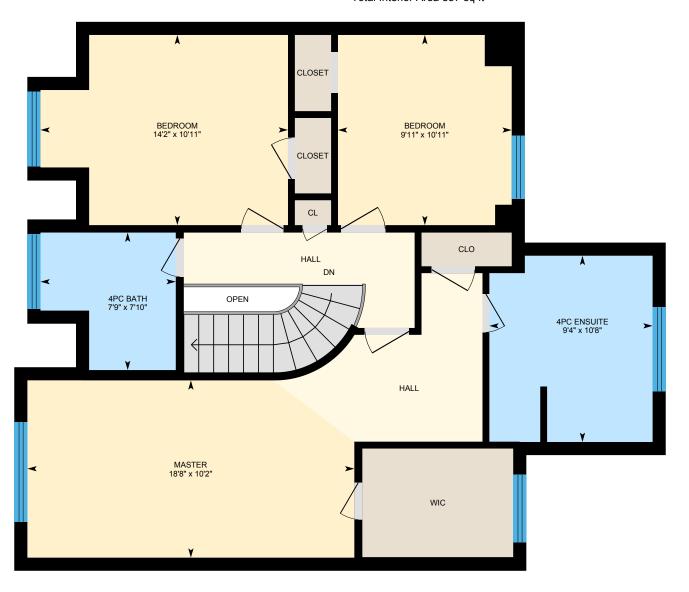

Main Building: Total Exterior Area Above Grade 1920 sq ft

Main Floor Total Exterior Area 954 sq ft
Total Interior Area 853 sq ft

**2nd Floor** Total Exterior Area 967 sq ft
Total Interior Area 857 sq ft

#### 2ND FLOOR

4pc Bath: 7'10" x 7'9" 4pc Ensuite: 10'8" x 9'4" Bedroom: 10'11" x 14'2" Bedroom: 10'11" x 9'11" Master: 10'2" x 18'8"

#### 2ND FLOOR

Interior Area: 857 sq ft
Excluded Area: 9 sq ft
Perimeter Wall Length: 145 ft
Perimeter Wall Thickness: 9.0 in

Exterior Area: 967 sq ft