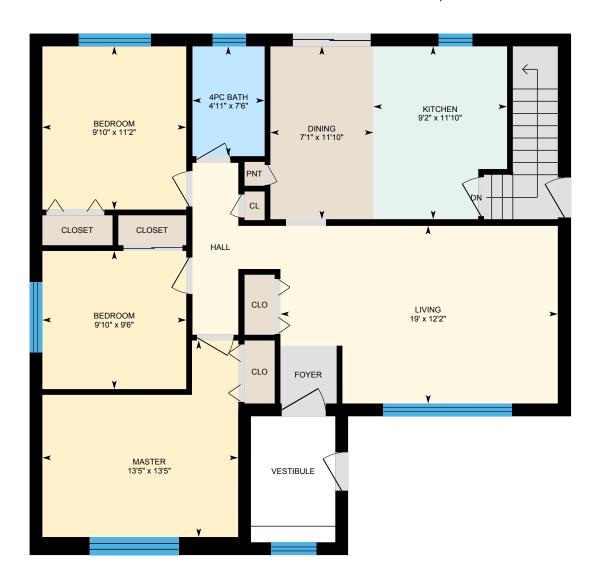

#### MAIN FLOOR

4pc Bath: 4'11" x 7'6" Bedroom: 9'10" x 9'6" Bedroom: 9'10" x 11'2" Dining: 7'1" x 11'10" Kitchen: 9'2" x 11'10" Living: 19' x 12'2" Master: 13'5" x 13'5"