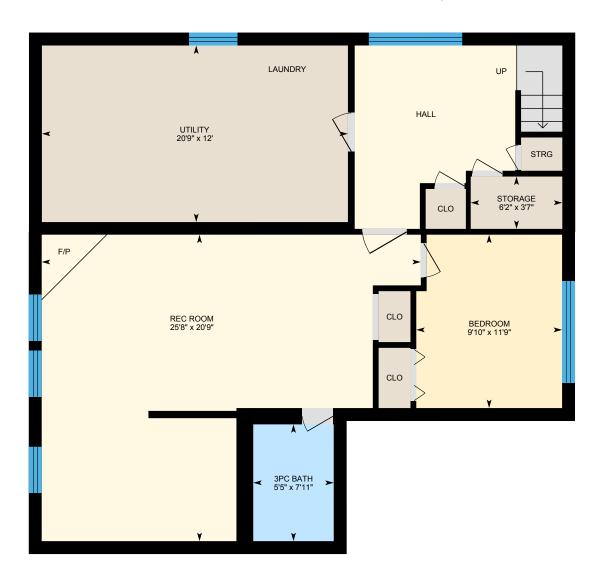

#### **BASEMENT**

3pc Bath: 5'5" x 7'11" Bedroom: 9'10" x 11'9" Rec Room: 25'8" x 20'9" Storage: 6'2" x 3'7" Utility: 20'9" x 12'