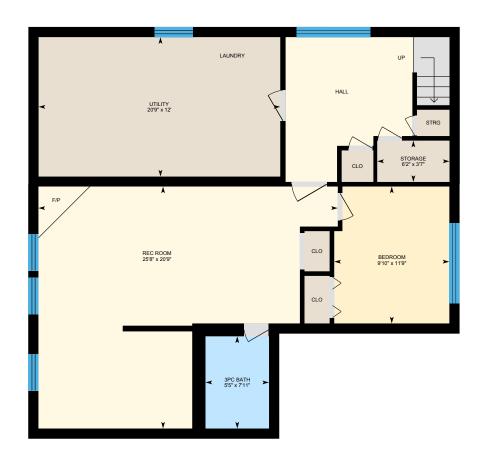

#### **BASEMENT**

3pc Bath: 5'5" x 7'11" Bedroom: 9'10" x 11'9" Rec Room: 25'8" x 20'9" Storage: 6'2" x 3'7" Utility: 20'9" x 12'