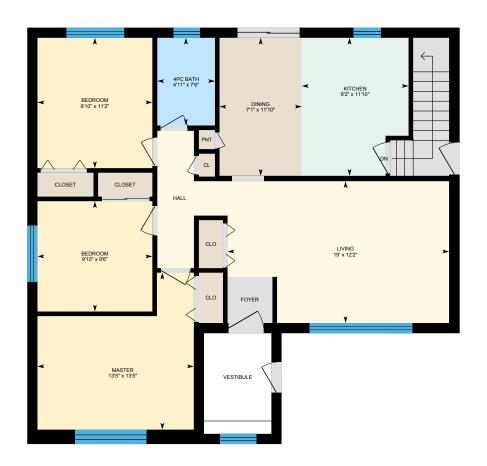

#### MAIN FLOOR

4pc Bath: 4'11" x 7'6" Bedroom: 9'10" x 9'6" Bedroom: 9'10" x 11'2" Dining: 7'1" x 11'10" Kitchen: 9'2" x 11'10" Living: 19' x 12'2" Master: 13'5" x 13'5"