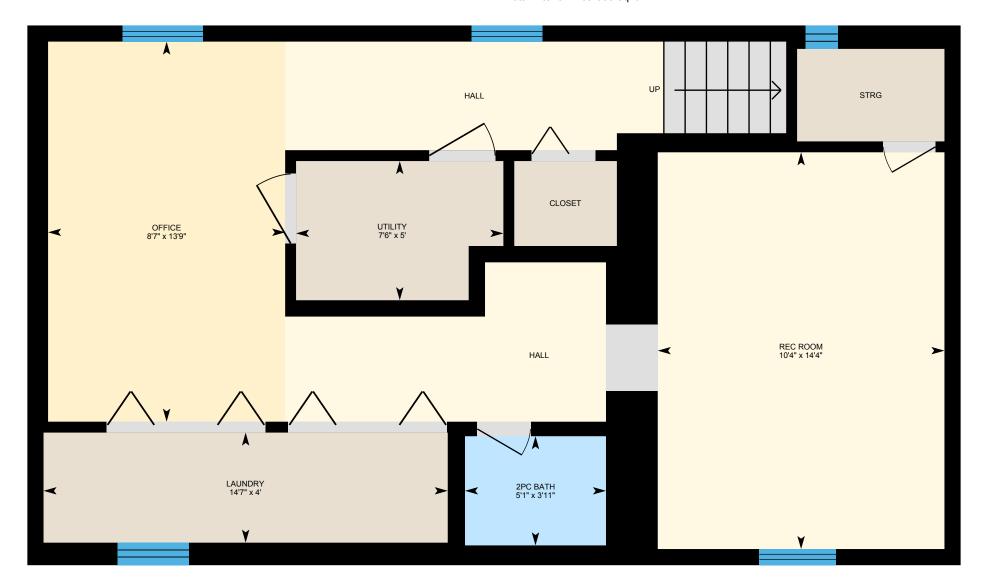

#### **BASEMENT**

2pc Bath: 3'11" x 5'1" Laundry: 4' x 14'7" Office: 13'9" x 8'7" Rec Room: 14'4" x 10'4"

Utility: 5' x 7'6"