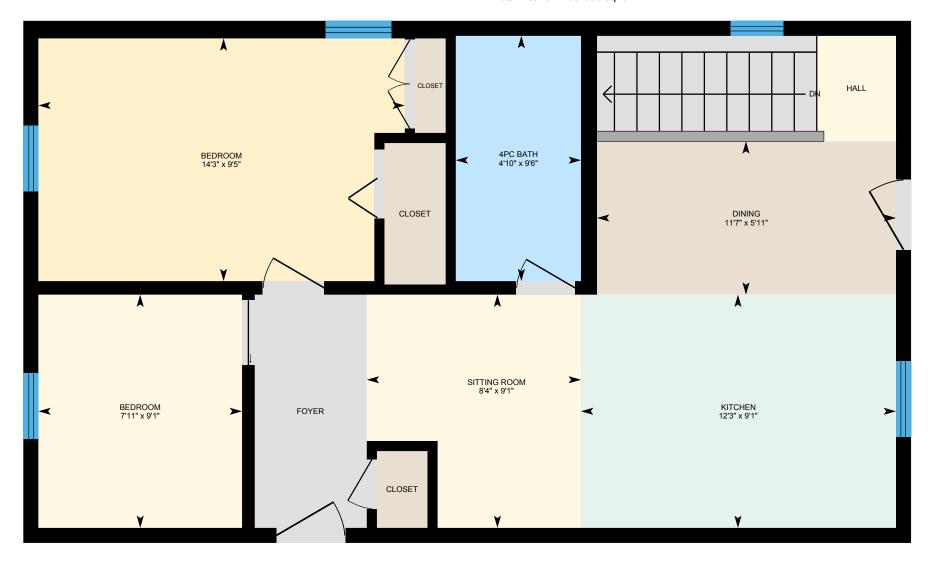

#### MAIN FLOOR

4pc Bath: 9'6" x 4'10" Bedroom: 9'1" x 7'11" Bedroom: 9'5" x 14'3" Dining: 5'11" x 11'7" Kitchen: 9'1" x 12'3" Sitting Room: 9'1" x 8'4"