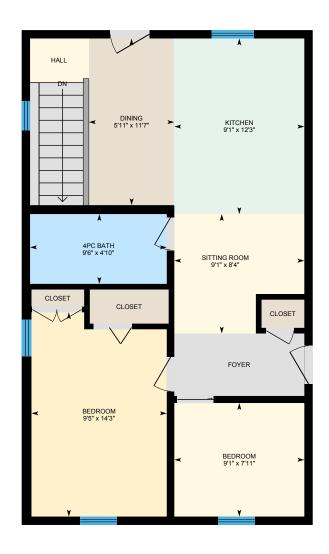

#### MAIN FLOOR

4pc Bath: 9'6" x 4'10" Bedroom: 9'1" x 7'11" Bedroom: 9'5" x 14'3" Dining: 5'11" x 11'7" Kitchen: 9'1" x 12'3" Sitting Room: 9'1" x 8'4"