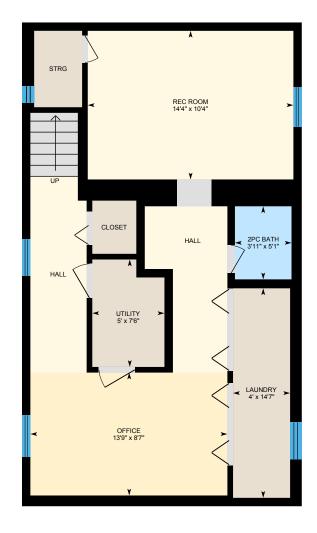

#### **BASEMENT**

2pc Bath: 3'11" x 5'1" Laundry: 4' x 14'7" Office: 13'9" x 8'7" Rec Room: 14'4" x 10'4"

Utility: 5' x 7'6"