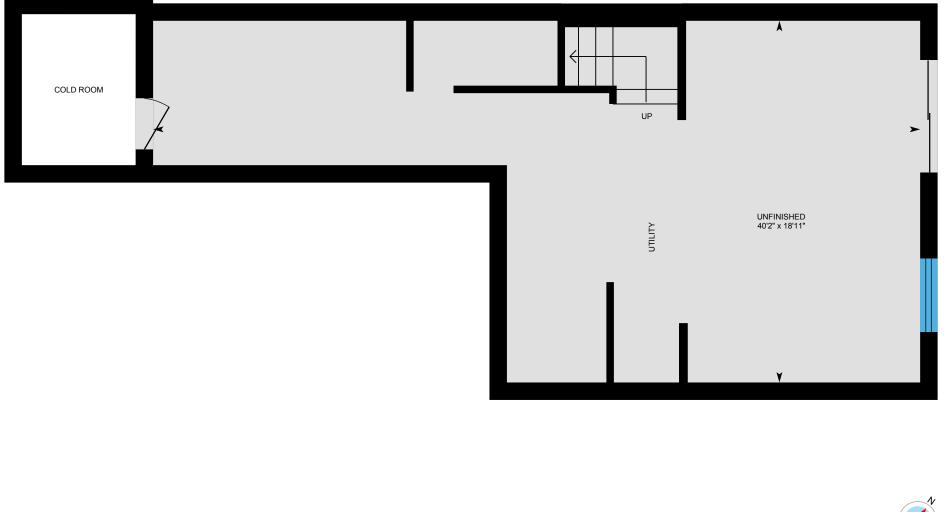

Basement Total Exterior Area 680 sq ft Total Interior Area 555 sq ft

PREPARED: May, 2020

White regions are excluded from total floor area. All room dimensions and floor areas must be considered approximate and are subject to independent verification. For method of measurement please see https://youriguide.com/measure/.

#### BASEMENT

Unfinished: 18'11" x 40'2"

#### 2ND FLOOR

Interior Area: 784 sq ft Perimeter Wall Length: 126 ft Perimeter Wall Thickness: 11.0 in Exterior Area: 899 sq ft

BASEMENT (Below Grade) Interior Area: 555 sq ft Excluded Area: 47 sq ft Perimeter Wall Length: 136 ft Perimeter Wall Thickness: 11.0 in Exterior Area: 680 sq ft