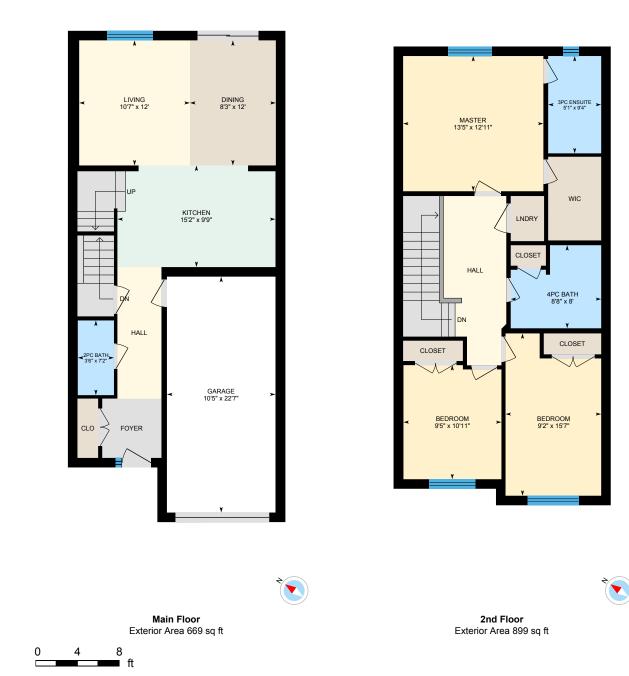

Main FloorTotal Exterior Area 669 sq ftTotal Interior Area 558 sq ft

PREPARED: May, 2020

White regions are excluded from total floor area. All room dimensions and floor areas must be considered approximate and are subject to independent verification. For method of measurement please see https://youriguide.com/measure/.

0

8

ft

⊡iGUIDE

**2nd Floor** Total Exterior Area 899 sq ft Total Interior Area 784 sq ft

PREPARED: May, 2020

⊡iGUIDE

White regions are excluded from total floor area. All room dimensions and floor areas must be considered approximate and are subject to independent verification. For method of measurement please see https://youriguide.com/measure/.

#### **Main Building**

MAIN FLOOR 2pc Bath: 3'6" x 7'2" Dining: 8'3" x 12' Garage: 10'5" x 22'7" Kitchen: 15'2" x 9'9" Living: 10'7" x 12'

#### 2ND FLOOR

3pc Ensuite: 5'1" x 9'4" 4pc Bath: 8'8" x 8' Bedroom: 9'5" x 10'11" Bedroom: 9'2" x 15'7" Master: 13'5" x 12'11"

#### Main Building

MAIN FLOOR Interior Area: 558 sq ft Excluded Area: 235 sq ft Perimeter Wall Length: 122 ft Perimeter Wall Thickness: 11.0 in Exterior Area: 669 sq ft

#### 2ND FLOOR

Interior Area: 784 sq ft Perimeter Wall Length: 126 ft Perimeter Wall Thickness: 11.0 in Exterior Area: 899 sq ft

BASEMENT (Below Grade) Interior Area: 555 sq ft Excluded Area: 47 sq ft Perimeter Wall Length: 136 ft Perimeter Wall Thickness: 11.0 in Exterior Area: 680 sq ft