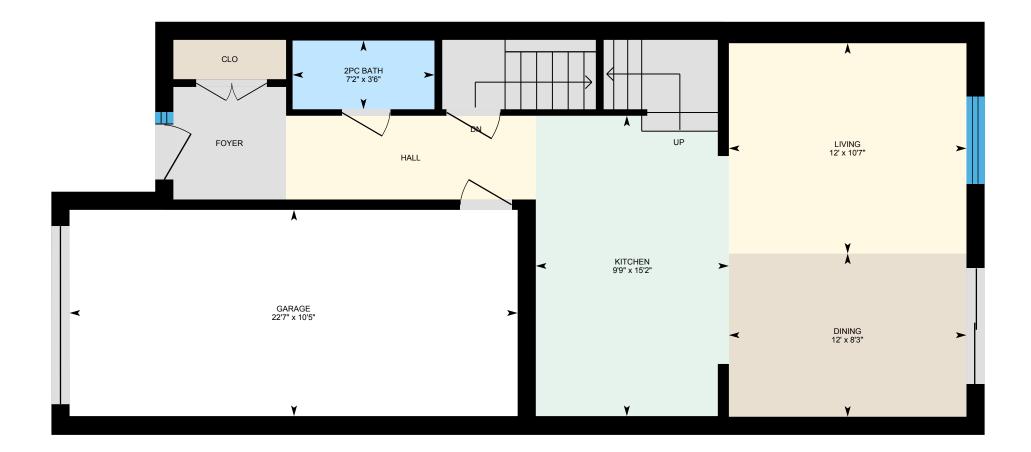

Main FloorTotal Exterior Area 669 sq ftTotal Interior Area 558 sq ft

PREPARED: May, 2020

White regions are excluded from total floor area. All room dimensions and floor areas must be considered approximate and are subject to independent verification. For method of measurement please see https://youriguide.com/measure/.

#### **Main Building**

MAIN FLOOR 2pc Bath: 3'6" x 7'2" Dining: 8'3" x 12' Garage: 10'5" x 22'7" Kitchen: 15'2" x 9'9" Living: 10'7" x 12'