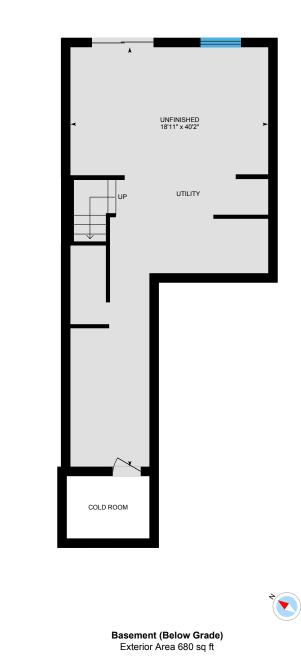

Basement Total Exterior Area 680 sq ft Total Interior Area 555 sq ft

PREPARED: May, 2020

White regions are excluded from total floor area. All room dimensions and floor areas must be considered approximate and are subject to independent verification. For method of measurement please see https://youriguide.com/measure/.

#### BASEMENT

Unfinished: 18'11" x 40'2"

#### 2ND FLOOR

Interior Area: 784 sq ft Perimeter Wall Length: 126 ft Perimeter Wall Thickness: 11.0 in Exterior Area: 899 sq ft

BASEMENT (Below Grade) Interior Area: 555 sq ft Excluded Area: 47 sq ft Perimeter Wall Length: 136 ft Perimeter Wall Thickness: 11.0 in Exterior Area: 680 sq ft