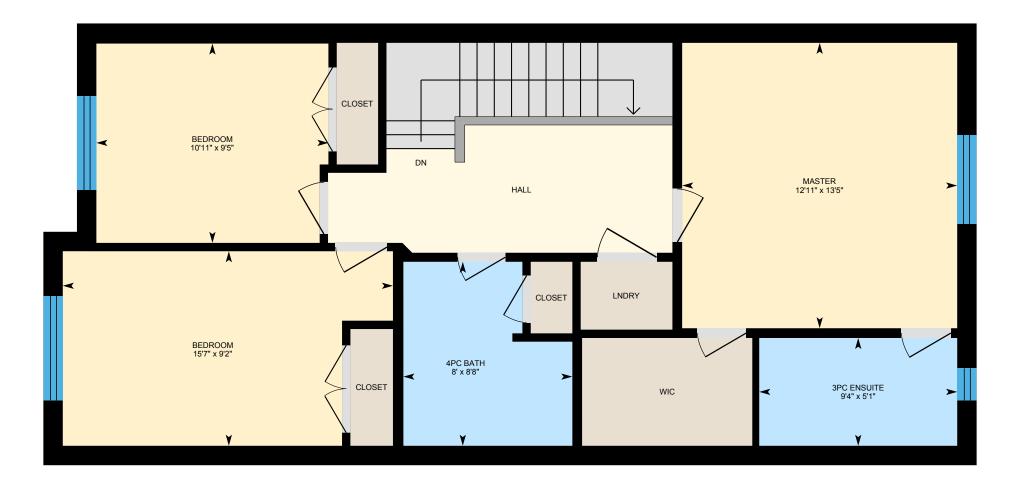

0

8

ft

⊡iGUIDE

**2nd Floor** Total Exterior Area 899 sq ft Total Interior Area 784 sq ft

PREPARED: May, 2020

⊡iGUIDE

White regions are excluded from total floor area. All room dimensions and floor areas must be considered approximate and are subject to independent verification. For method of measurement please see https://youriguide.com/measure/.

#### 2ND FLOOR

3pc Ensuite: 5'1" x 9'4" 4pc Bath: 8'8" x 8' Bedroom: 9'5" x 10'11" Bedroom: 9'2" x 15'7" Master: 13'5" x 12'11"

#### 2ND FLOOR

Interior Area: 784 sq ft Perimeter Wall Length: 126 ft Perimeter Wall Thickness: 11.0 in Exterior Area: 899 sq ft

BASEMENT (Below Grade) Interior Area: 555 sq ft Excluded Area: 47 sq ft Perimeter Wall Length: 136 ft Perimeter Wall Thickness: 11.0 in Exterior Area: 680 sq ft