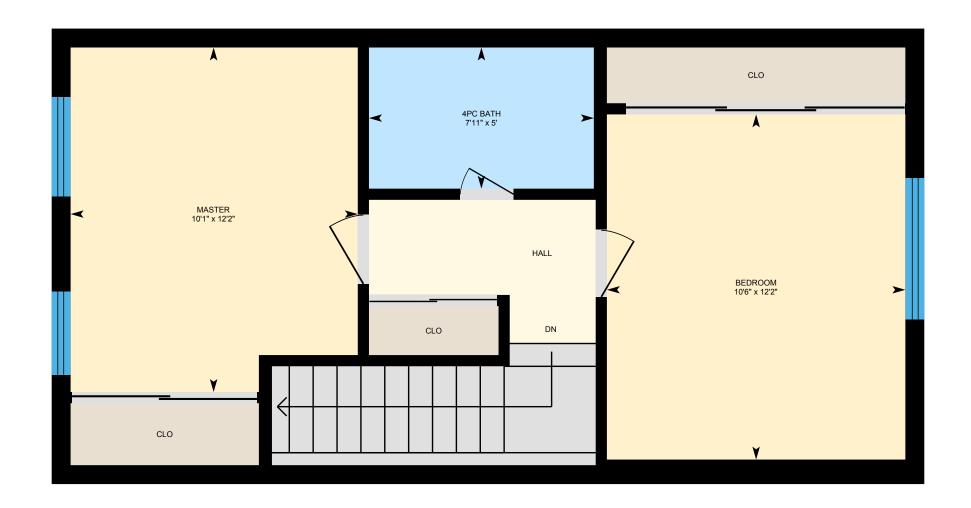

#### 2ND FLOOR

4pc Bath: 5' x 7'11"

Bedroom: 12'2" x 10'6"

Master: 12'2" x 10'1"