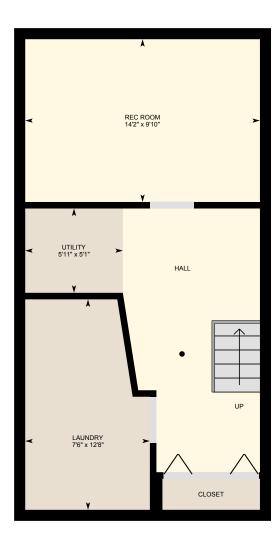

#### **BASEMENT**

Laundry: 7'6" x 12'8" Rec Room: 14'2" x 9'10" Utility: 5'11" x 5'1"