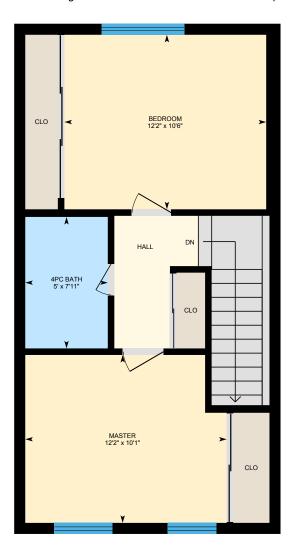

#### 2ND FLOOR

4pc Bath: 5' x 7'11"

Bedroom: 12'2" x 10'6"

Master: 12'2" x 10'1"