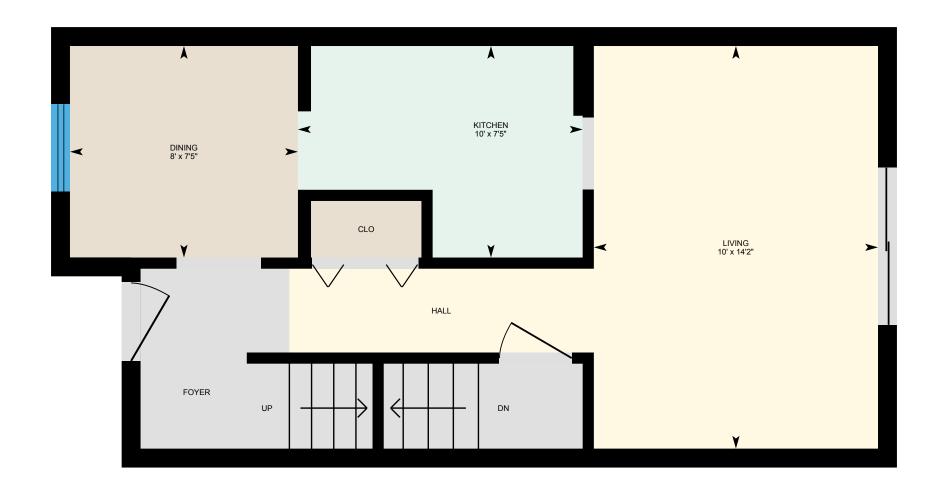

Main Building: Total Exterior Area Above Grade 935 sq ft



**Main Floor** 

Exterior Area 445 sq ft







2nd Floor Exterior Area 490 sq ft

Basement (Below Grade) Exterior Area 459 sq ft









Main Floor Total Exterior Area 445 sq ft Total Interior Area 386 sq ft









2nd Floor Total Exterior Area 490 sq ft Total Interior Area 430 sq ft







**⊡**iGUIDE

**Basement** Total Exterior Area 459 sq ft
Total Interior Area 400 sq ft







### **Property Details**

#### **Room Measurements**

Only major rooms are listed. Some listed rooms may be excluded from total interior floor area (e.g. garage). Room dimensions are largest length and width; parts of room may be smaller. Room area is not always equal to product of length and width.

#### Main Building

#### MAIN FLOOR

Dining: 7'5" x 8' Kitchen: 7'5" x 10' Living: 14'2" x 10'

#### 2ND FLOOR

4pc Bath: 5' x 7'11"

Bedroom: 12'2" x 10'6"

Master: 12'2" x 10'1"

#### **BASEMENT**

Laundry: 7'6" x 12'8" Rec Room: 14'2" x 9'10" Utility: 5'11" x 5'1"

#### Floor Area Information

For explanation of flo