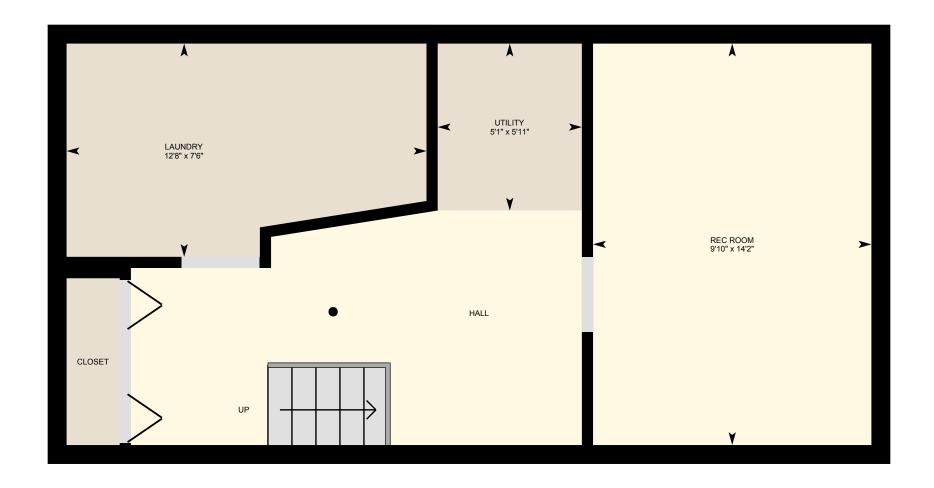

#### **BASEMENT**

Laundry: 7'6" x 12'8" Rec Room: 14'2" x 9'10" Utility: 5'11" x 5'1"