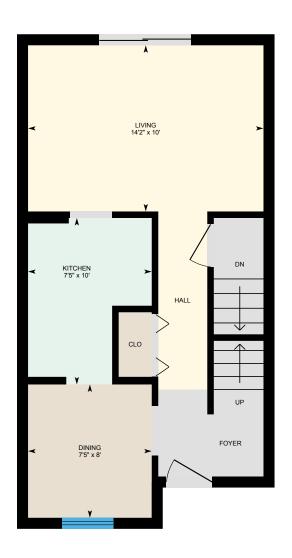

Main Building: Total Exterior Area Above Grade 935 sq ft



**Main Floor** 

Exterior Area 445 sq ft







2nd Floor Exterior Area 490 sq ft

Basement (Below Grade) Exterior Area 459 sq ft









Main Floor Total Exterior Area 445 sq ft Total Interior Area 386 sq ft









2nd Floor Total Exterior Area 490 sq ft Total Interior Area 430 sq ft







**⊡**iGUIDE

**Basement** Total Exterior Area 459 sq ft
Total Interior Area 400 sq ft







### **Property Details**

#### **Room Measurements**

Only major rooms are listed. Some listed rooms may be excluded from total interior floor area (e.g. garage). Room dimensions are largest length and width; parts of room may be smaller. Room area is not always equal to product of length and width.

#### Main Building

#### MAIN FLOOR

Dining: 7'5" x 8' Kitchen: 7'5" x 10' Living: 14'2" x 10'

#### 2ND FL