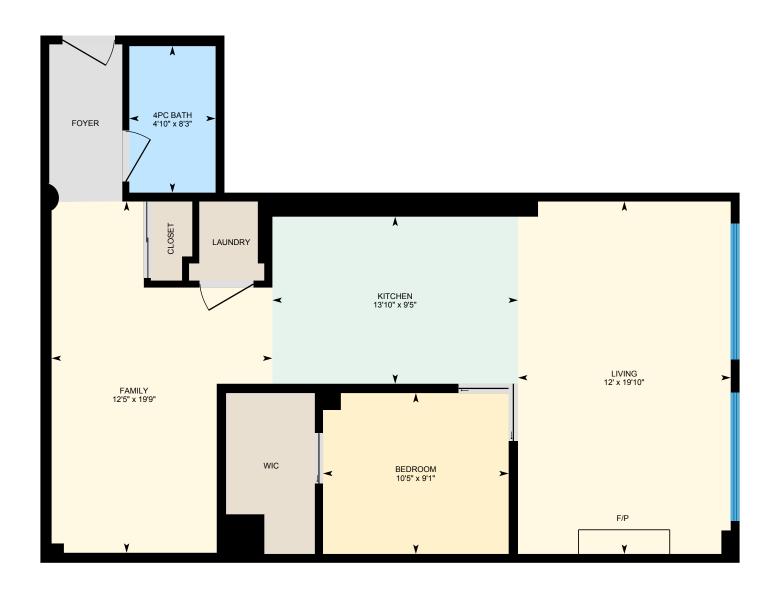

# 224-404 King St W, Kitchener, ON

Main Floor Total Exterior Area 888 sq ft
Total Interior Area 820 sq ft

#### **Room Measurements**

Only major rooms are listed. Some listed rooms may be excluded from total interior floor area (e.g. garage). Room dimensions are largest length and width; parts of room may be smaller. Room area is not always equal to product of length and width.

## **Main Building**

#### MAIN FLOOR

4pc Bath: 8'3" x 4'10" Bedroom: 9'1" x 10'5" Family: 19'9" x 12'5" Kitchen: 9'5" x 13'10" Living: 19'10" x 12'

#### MAIN FLOOR

Interior Area: 820 sq ft

Perimeter Wall Length: 136 ft Perimeter Wall Thickness: 6.0 in

Exterior Area: 888 sq ft

#### **Total Above Grade Floor Area**

Main Building Interior: 820 sq ft

Main Building Exterior: 888 sq ft