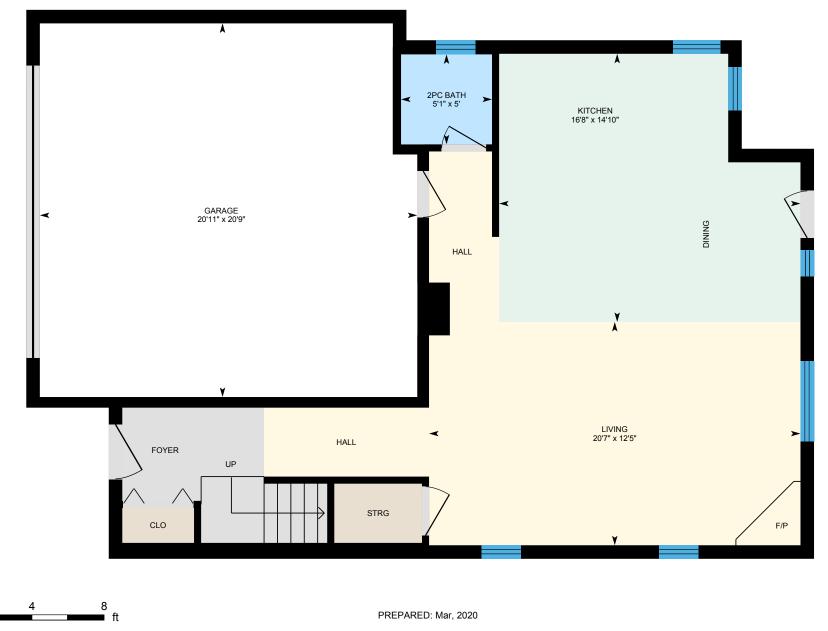

# 228 Park Ave W, Elmira, ON

Main FloorTotal Exterior Area 803 sq ftTotal Interior Area 694 sq ft

White regions are excluded from total floor area. All room dimensions and floor areas must be considered approximate and are subject to independent verification. For method of measurement please see https://youriguide.com/measure/.

#### MAIN FLOOR

2pc Bath: 5' x 5'1" Garage: 20'9" x 20'11" Kitchen: 14'10" x 16'8" Living: 12'5" x 20'7"

#### MAIN FLOOR

Interior Area: 694 sq ft Excluded Area: 423 sq ft Perimeter Wall Length: 145 ft Perimeter Wall Thickness: 9.0 in Exterior Area: 803 sq ft