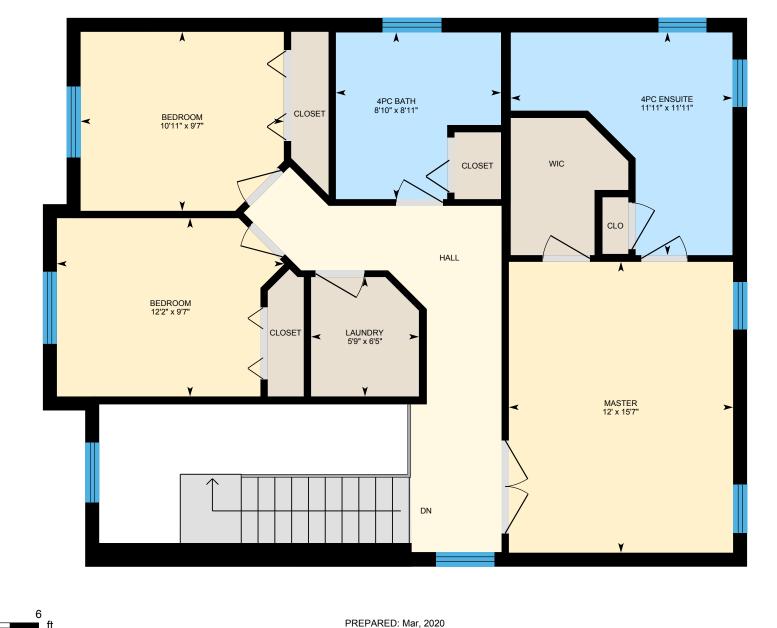

# 228 Park Ave W, Elmira, ON

2nd Floor Total Exterior Area 993 sq ft

Total Interior Area 894 sq ft

White regions are excluded from total floor area. All room dimensions and floor areas must be considered approximate and are subject to independent verification. For method of measurement please see https://youriguide.com/measure/.

### 2ND FLOOR

4pc Bath: 8'11" x 8'10" 4pc Ensuite: 11'11" x 11'11" Bedroom: 9'7" x 12'2" Bedroom: 9'7" x 10'11" Laundry: 6'5" x 5'9" Master: 15'7" x 12'

### 2ND FLOOR

Interior Area: 894 sq ft Perimeter Wall Length: 131 ft Perimeter Wall Thickness: 9.0 in Exterior Area: 993 sq ft