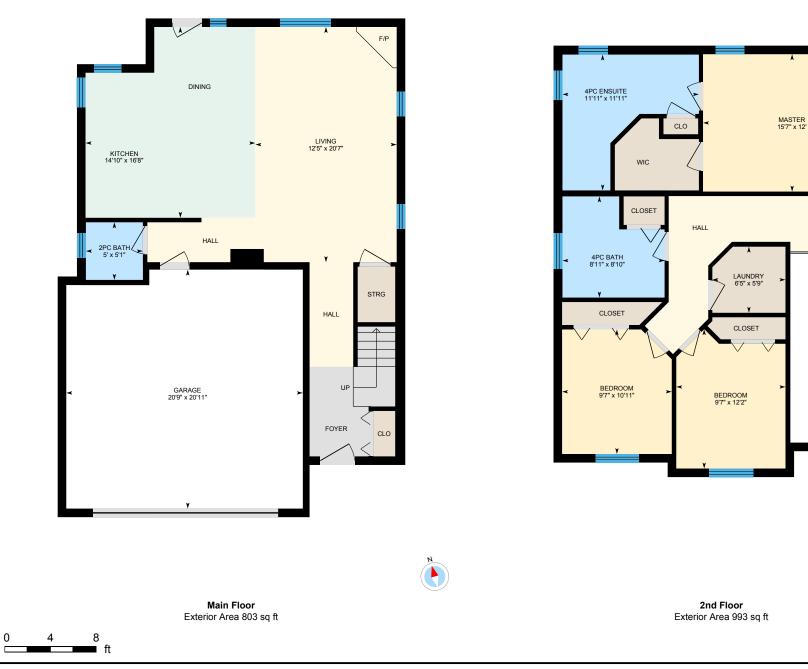

# 228 Park Ave W, Elmira, ON

Main Building: Total Exterior Area Above Grade 1796 sq ft

White regions are excluded from total floor area. All room dimensions and floor areas must be considered approximate and are subject to independent verification. For method of measurement please see https://youriguide.com/measure/.

# 228 Park Ave W, Elmira, ON

Main FloorTotal Exterior Area 803 sq ftTotal Interior Area 694 sq ft

White regions are excluded from total floor area. All room dimensions and floor areas must be considered approximate and are subject to independent verification. For method of measurement please see https://youriguide.com/measure/.

# 228 Park Ave W, Elmira, ON

2nd Floor Total Exterior Area 993 sq ft

Total Interior Area 894 sq ft

White regions are excluded from total floor area. All room dimensions and floor areas must be considered approximate and are subject to independent verification. For method of measurement please see https://youriguide.com/measure/.

#### MAIN FLOOR

2pc Bath: 5' x 5'1" Garage: 20'9" x 20'11" Kitchen: 14'10" x 16'8" Living: 12'5" x 20'7"

### 2ND FLOOR

4pc Bath: 8'11" x 8'10" 4pc Ensuite: 11'11" x 11'11" Bedroom: 9'7" x 12'2" Bedroom: 9'7" x 10'11" Laundry: 6'5" x 5'9" Master: 15'7" x 12'

#### MAIN FLOOR

Interior Area: 694 sq ft Excluded Area: 423 sq ft Perimeter Wall Length: 145 ft Perimeter Wall Thickness: 9.0 in Exterior Area: 803 sq ft

### 2ND FLOOR

Interior Area: 894 sq ft Perimeter Wall Length: 131 ft Perimeter Wall Thickness: 9.0 in Exterior Area: 993 sq ft