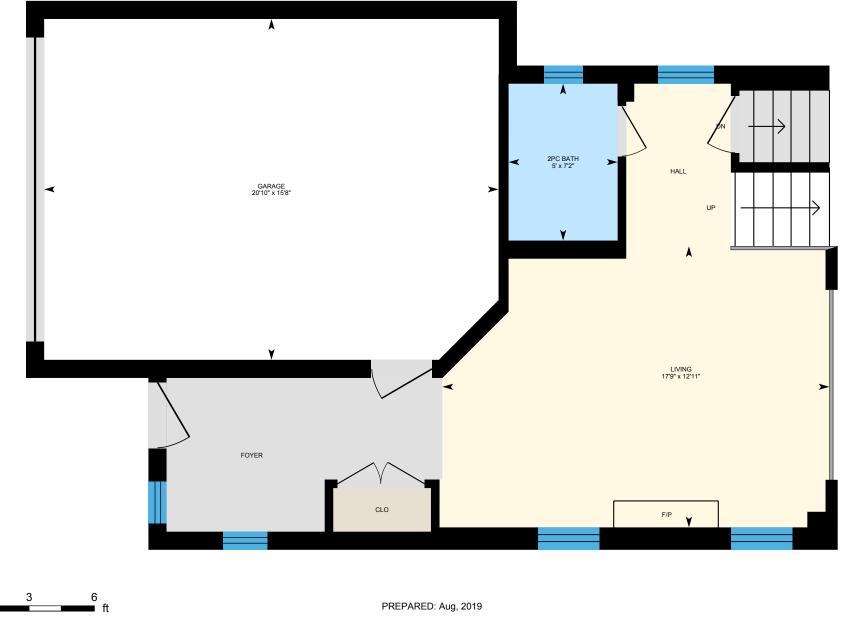

**Entry Floor** Total Exterior Area 488 sq ft Total Interior Area 395 sq ft

White regions are excluded from total floor area. All room dimensions and floor areas must be considered approximate and are subject to independent verification. For method of measurement please see https://youriguide.com/measure/.

#### ENTRY FLOOR

2pc Bath: 7'2" x 5' Garage: 15'8" x 20'10" Living: 12'11" x 17'9"

#### ENTRY FLOOR

Interior Area: 395 sq ft Perimeter Wall Length: 112 ft Perimeter Wall Thickness: 10.0 in Exterior Area: 488 sq ft