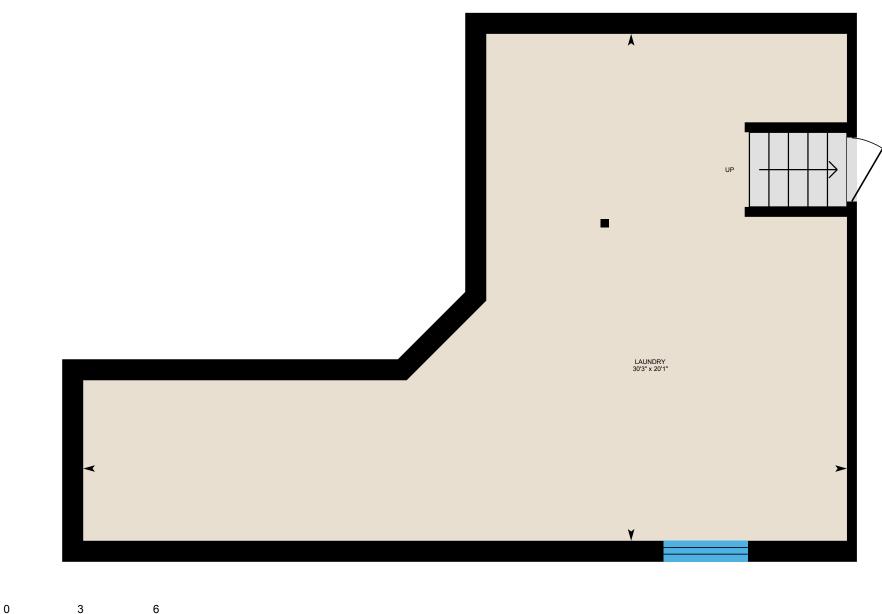

### BASEMENT

Laundry: 20'1" x 30'3"

#### Floor Area Information

LOWER MAIN (Below Grade) Interior Area: 248 sq ft Perimeter Wall Length: 75 ft Perimeter Wall Thickness: 10.0 in Exterior Area: 311 sq ft

BASEMENT (Below Grade) Interior Area: 393 sq ft Perimeter Wall Length: 102 ft Perimeter Wall Thickness: 10.0 in Exterior Area: 478 sq ft