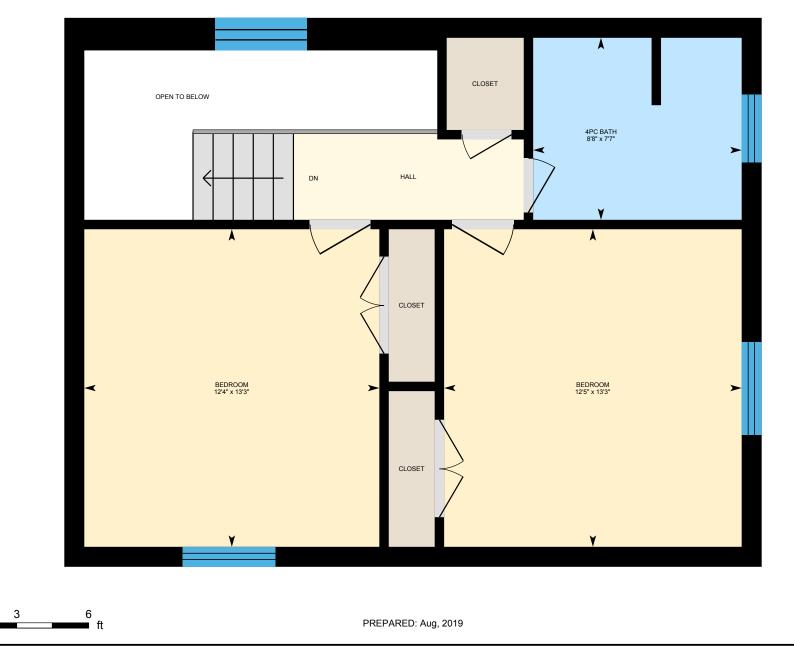

Lower Main Total Exterior Area 311 sq ft Total Interior Area 248 sq ft

White regions are excluded from total floor area. All room dimensions and floor areas must be considered approximate and are subject to independent verification. For method of measurement please see https://youriguide.com/measure/.

### LOWER MAIN

Family: 20'1" x 11'11"

#### Floor Area Information

LOWER MAIN (Below Grade) Interior Area: 248 sq ft Perimeter Wall Length: 75 ft Perimeter Wall Thickness: 10.0 in Exterior Area: 311 sq ft

BASEMENT (Below Grade) Interior Area: 393 sq ft Perimeter Wall Length: 102 ft Perimeter Wall Thickness: 10.0 in Exterior Area: 478 sq ft