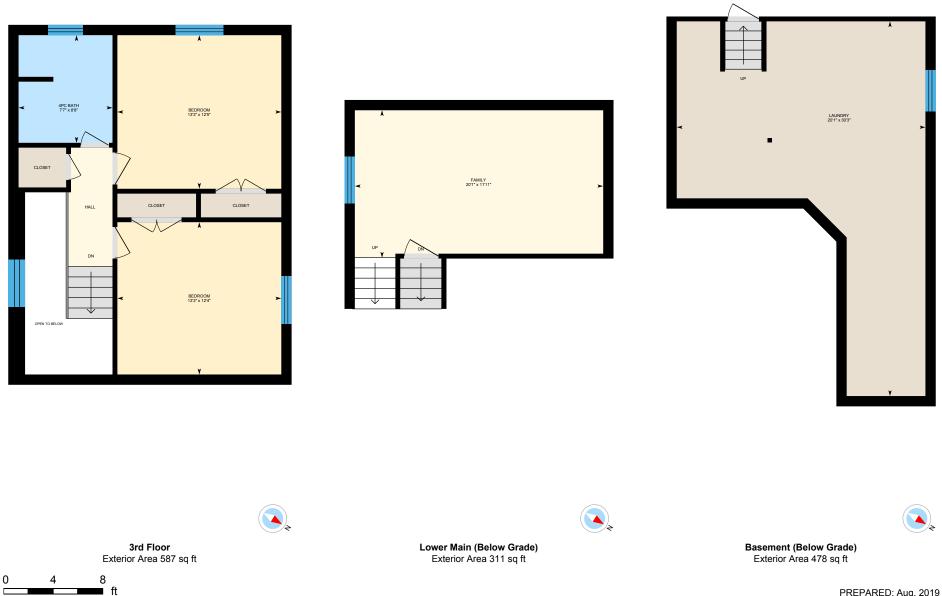

**3rd Floor** Total Exterior Area 587 sq ft

Total Interior Area 503 sq ft

White regions are excluded from total floor area. All room dimensions and floor areas must be considered approximate and are subject to independent verification. For method of measurement please see https://youriguide.com/measure/.

Lower Main Total Exterior Area 311 sq ft Total Interior Area 248 sq ft

White regions are excluded from total floor area. All room dimensions and floor areas must be considered approximate and are subject to independent verification. For method of measurement please see https://youriguide.com/measure/.

### **3RD FLOOR**

4pc Bath: 7'7" x 8'8" Bedroom: 13'3" x 12'4" Bedroom: 13'3" x 12'5"

### LOWER MAIN

Family: 20'1" x 11'11"

### BASEMENT

Laundry: 20'1" x 30'3"

#### Floor Area Information

LOWER MAIN (Below Grade) Interior Area: 248 sq ft Perimeter Wall Length: 75 ft Perimeter Wall Thickness: 10.0 in Exterior Area: 311 sq ft

BASEMENT (Below Grade) Interior Area: 393 sq ft Perimeter Wall Length: 102 ft Perimeter Wall Thickness: 10.0 in Exterior Area: 478 sq ft