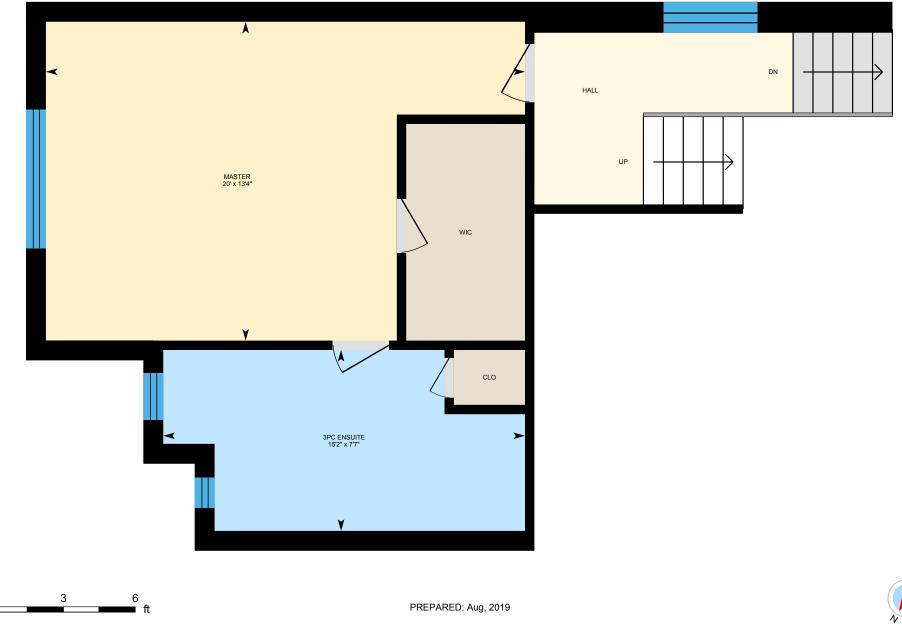

**3rd Floor** Total Exterior Area 587 sq ft

Total Interior Area 503 sq ft

White regions are excluded from total floor area. All room dimensions and floor areas must be considered approximate and are subject to independent verification. For method of measurement please see https://youriguide.com/measure/.

### **3RD FLOOR**

4pc Bath: 7'7" x 8'8" Bedroom: 13'3" x 12'4" Bedroom: 13'3" x 12'5"

### **3RD FLOOR**

Interior Area: 503 sq ft Perimeter Wall Length: 101 ft Perimeter Wall Thickness: 10.0 in Exterior Area: 587 sq ft