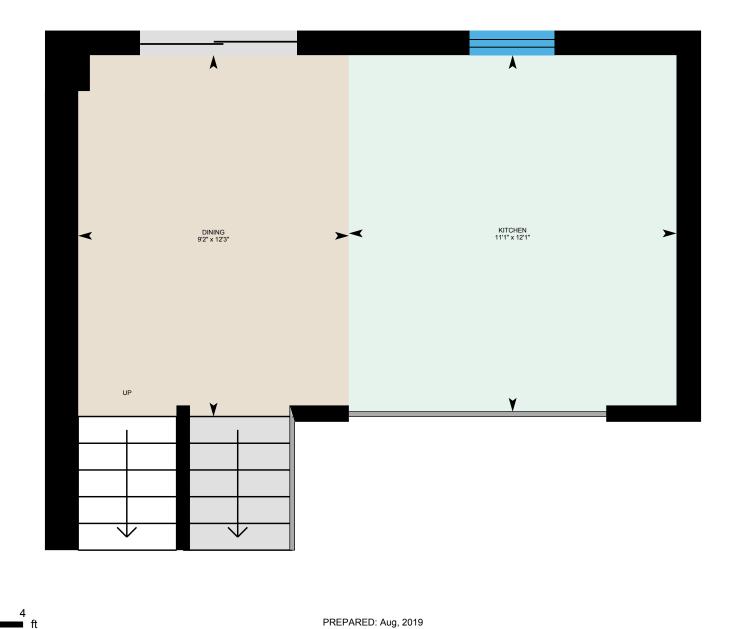

0

Main FloorTotal Exterior Area 325 sq ftTotal Interior Area 260 sq ft

White regions are excluded from total floor area. All room dimensions and floor areas must be considered approximate and are subject to independent verification. For method of measurement please see https://youriguide.com/measure/.

#### MAIN FLOOR

Dining: 9'2" x 12'3" Kitchen: 11'1" x 12'1"

#### MAIN FLOOR

Interior Area: 260 sq ft Perimeter Wall Length: 77 ft Perimeter Wall Thickness: 10.0 in Exterior Area: 325 sq ft