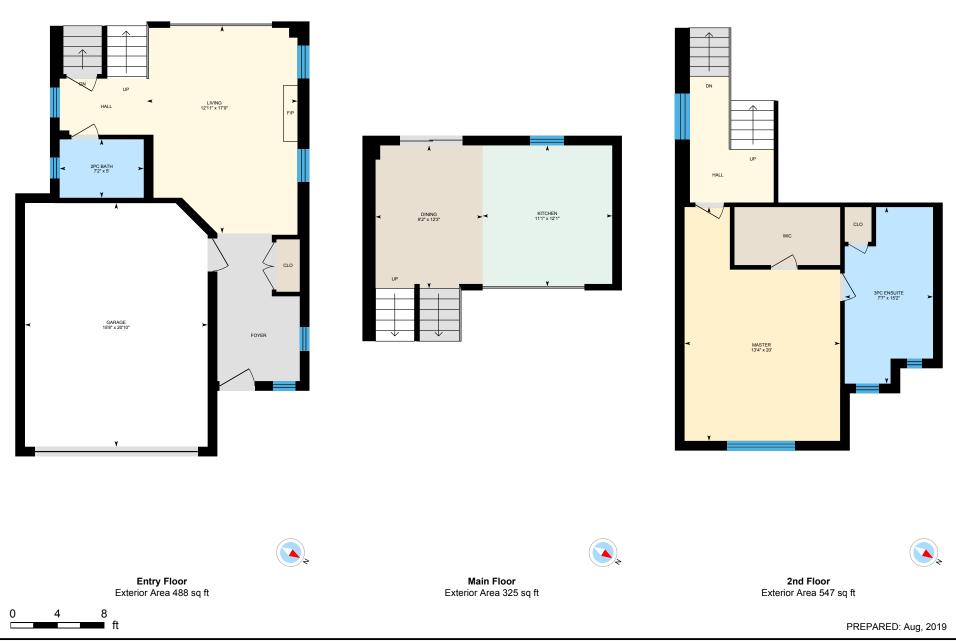

**Entry Floor** Total Exterior Area 488 sq ft Total Interior Area 395 sq ft

White regions are excluded from total floor area. All room dimensions and floor areas must be considered approximate and are subject to independent verification. For method of measurement please see https://youriguide.com/measure/.

0

Main FloorTotal Exterior Area 325 sq ftTotal Interior Area 260 sq ft

White regions are excluded from total floor area. All room dimensions and floor areas must be considered approximate and are subject to independent verification. For method of measurement please see https://youriguide.com/measure/.

# ⊡iGUIDE

2nd Floor Total Exterior Area 547 sq ft

Total Interior Area 450 sq ft

White regions are excluded from total floor area. All room dimensions and floor areas must be considered approximate and are subject to independent verification. For method of measurement please see https://youriguide.com/measure/.

**3rd Floor** Total Exterior Area 587 sq ft

Total Interior Area 503 sq ft

White regions are excluded from total floor area. All room dimensions and floor areas must be considered approximate and are subject to independent verification. For method of measurement please see https://youriguide.com/measure/.

#### ENTRY FLOOR

2pc Bath: 7'2" x 5' Garage: 15'8" x 20'10" Living: 12'11" x 17'9"

#### MAIN FLOOR

Dining: 9'2" x 12'3" Kitchen: 11'1" x 12'1"

### 2ND FLOOR

3pc Ensuite: 7'7" x 15'2" Master: 13'4" x 20'

#### ENTRY FLOOR

Interior Area: 395 sq ft Perimeter Wall Length: 112 ft Perimeter Wall Thickness: 10.0 in Exterior Area: 488 sq ft

#### MAIN FLOOR

Interior Area: 260 sq ft Perimeter Wall Length: 77 ft Perimeter Wall Thickness: 10.0 in Exterior Area: 325 sq ft

### 2ND FLOOR

Interior Area: 450 sq ft Perimeter Wall Length: 116 ft Perimeter Wall Thickness: 10.0 in Exterior Area: 547 sq ft

### **3RD FLOOR**

Interior Area: 503 sq ft Perimeter Wall Length: 101 ft Perimeter Wall Thickness: 10.0 in Exterior Area: 587 sq ft