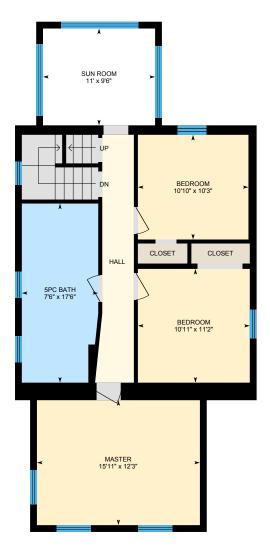

0

8

ft

**2nd Floor** Total Exterior Area 868 sq ft Total Interior Area 772 sq ft

PREPARED: Mar, 2020

White regions are excluded from total floor area. All room dimensions and floor areas must be considered approximate and are subject to independent verification. For method of measurement please see https://youriguide.com/measure/.

#### 2ND FLOOR

5pc Bath: 7'6" x 17'6" Bedroom: 10'11" x 11'2" Bedroom: 10'10" x 10'3" Master: 15'11" x 12'3" Sun Room: 11' x 9'6"

#### 2ND FLOOR

Interior Area: 772 sq ft Excluded Area: 104 sq ft Perimeter Wall Length: 144 ft Perimeter Wall Thickness: 8.0 in Exterior Area: 868 sq ft