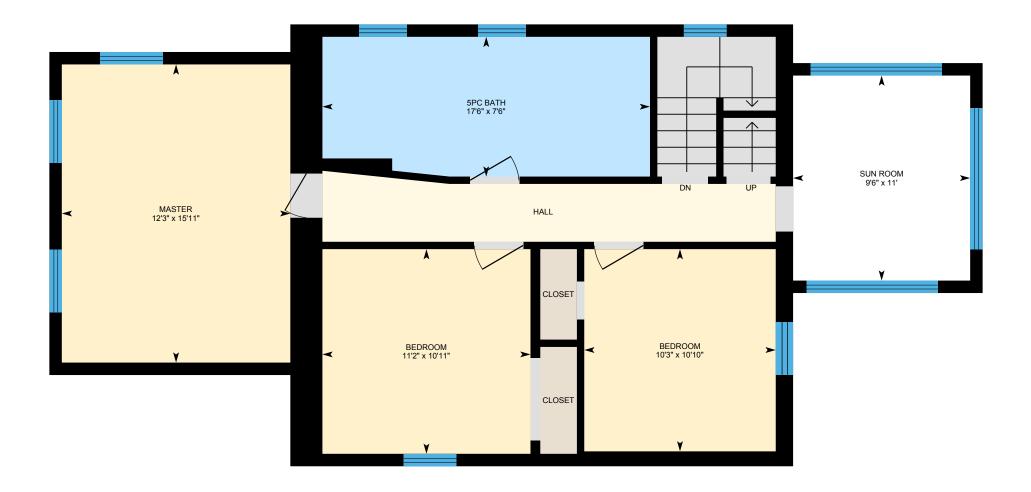

0

8

ft

**2nd Floor** Total Exterior Area 868 sq ft Total Interior Area 772 sq ft

PREPARED: Mar, 2020

White regions are excluded from total floor area. All room dimensions and floor areas must be considered approximate and are subject to independent verification. For method of measurement please see https://youriguide.com/measure/.

#### 2ND FLOOR

5pc Bath: 7'6" x 17'6" Bedroom: 10'11" x 11'2" Bedroom: 10'10" x 10'3" Master: 15'11" x 12'3" Sun Room: 11' x 9'6"

#### 2ND FLOOR

Interior Area: 772 sq ft Excluded Area: 104 sq ft Perimeter Wall Length: 144 ft Perimeter Wall Thickness: 8.0 in Exterior Area: 868 sq ft