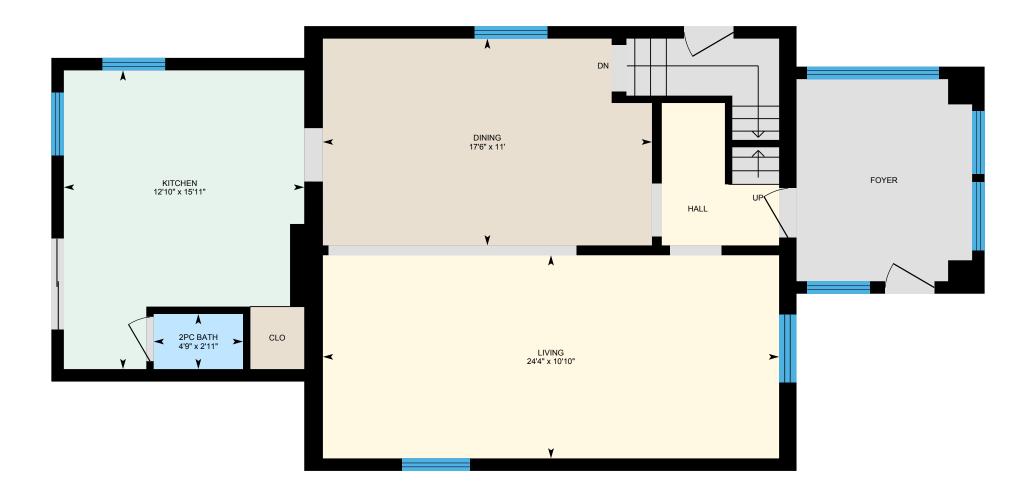

Main Building: Total Exterior Area Above Grade 2104 sq ft

0

Г

Main FloorTotal Exterior Area 967 sq ftTotal Interior Area 871 sq ft

PREPARED: Mar, 2020

White regions are excluded from total floor area. All room dimensions and floor areas must be considered approximate and are subject to independent verification. For method of measurement please see https://youriguide.com/measure/.

#### MAIN FLOOR

2pc Bath: 2'11" x 4'9" Dining: 11' x 17'6" Kitchen: 15'11" x 12'10" Living: 10'10" x 24'4"

#### MAIN FLOOR

Interior Area: 871 sq ft Perimeter Wall Length: 144 ft Perimeter Wall Thickness: 8.0 in Exterior Area: 967 sq ft