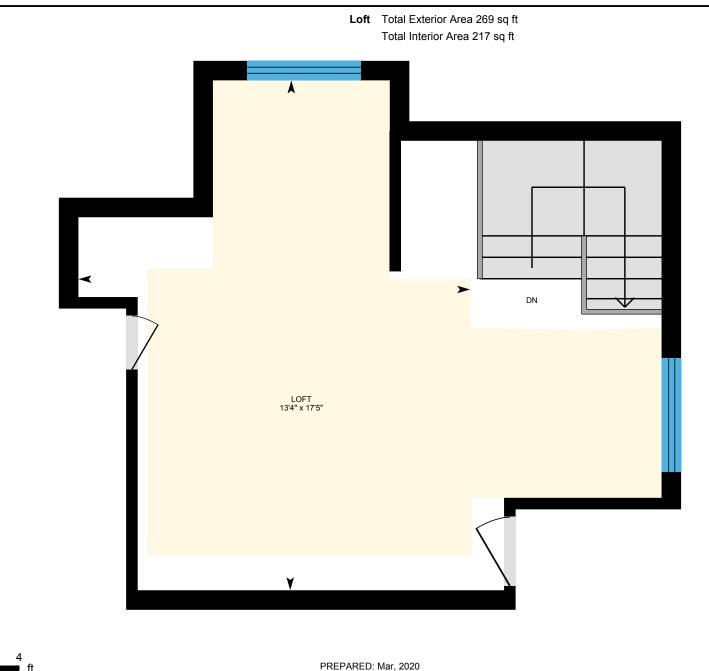

#### LOFT

Loft: 17'5" x 13'4"

#### LOFT

Interior Area: 217 sq ft Perimeter Wall Length: 77 ft Perimeter Wall Thickness: 8.0 in Exterior Area: 269 sq ft

BASEMENT (Below Grade) Interior Area: 739 sq ft Perimeter Wall Length: 122 ft Perimeter Wall Thickness: 8.0 in Exterior Area: 820 sq ft