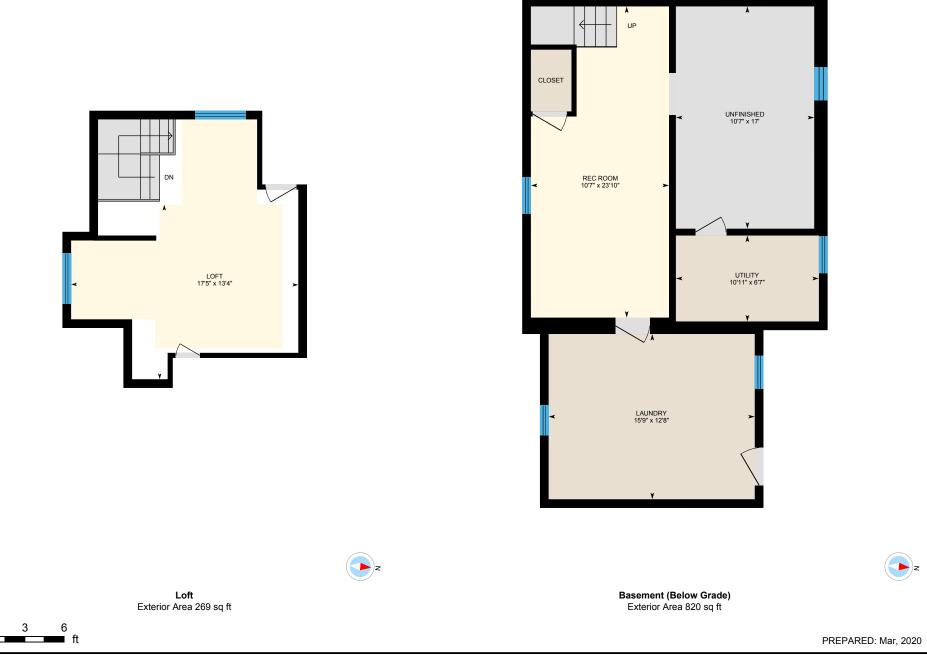

0

2

Basement Total Exterior Area 820 sq ft

Total Interior Area 739 sq ft

White regions are excluded from total floor area. All room dimensions and floor areas must be considered approximate and are subject to independent verification. For method of measurement please see https://youriguide.com/measure/.

#### LOFT

Loft: 17'5" x 13'4"

#### BASEMENT

Laundry: 15'9" x 12'8" Rec Room: 10'7" x 23'10" Unfinished: 10'7" x 17' Utility: 10'11" x 6'7"

#### LOFT

Interior Area: 217 sq ft Perimeter Wall Length: 77 ft Perimeter Wall Thickness: 8.0 in Exterior Area: 269 sq ft

BASEMENT (Below Grade) Interior Area: 739 sq ft Perimeter Wall Length: 122 ft Perimeter Wall Thickness: 8.0 in Exterior Area: 820 sq ft