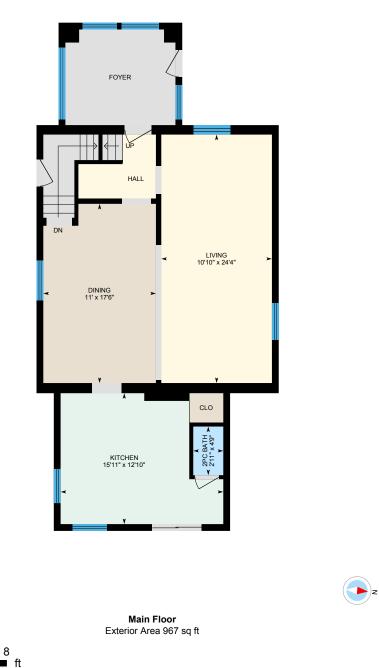

Main Building: Total Exterior Area Above Grade 2104 sq ft

0

Г

Main FloorTotal Exterior Area 967 sq ftTotal Interior Area 871 sq ft

PREPARED: Mar, 2020

White regions are excluded from total floor area. All room dimensions and floor areas must be considered approximate and are subject to independent verification. For method of measurement please see https://youriguide.com/measure/.

#### MAIN FLOOR

2pc Bath: 2'11" x 4'9" Dining: 11' x 17'6" Kitchen: 15'11" x 12'10" Living: 10'10" x 24'4"

#### MAIN FLOOR

Interior Area: 871 sq ft Perimeter Wall Length: 144 ft Perimeter Wall Thickness: 8.0 in Exterior Area: 967 sq ft