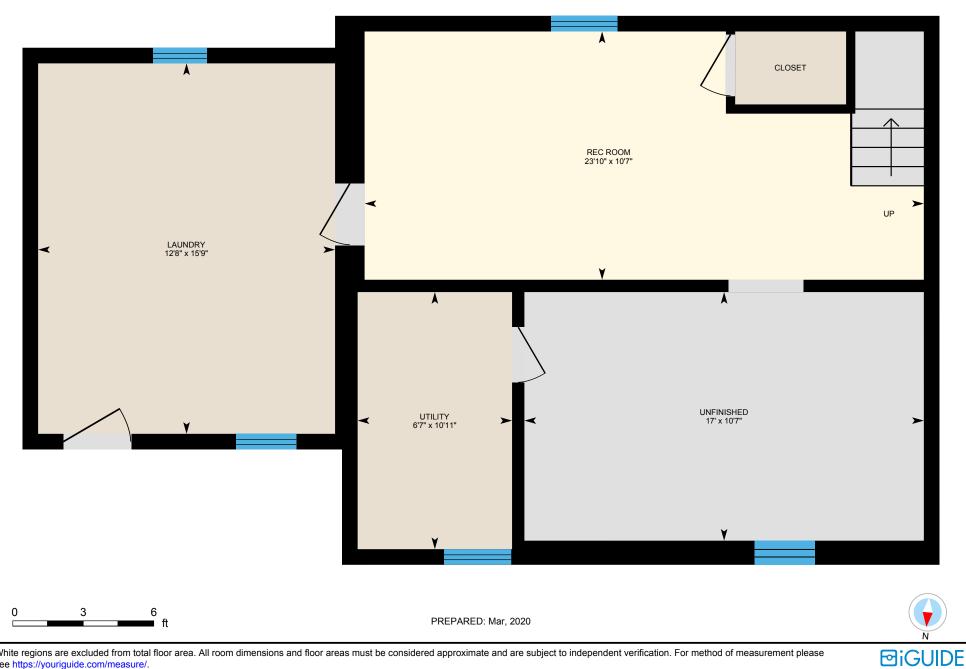

0

2

Basement Total Exterior Area 820 sq ft

Total Interior Area 739 sq ft

White regions are excluded from total floor area. All room dimensions and floor areas must be considered approximate and are subject to independent verification. For method of measurement please see https://youriguide.com/measure/.

#### BASEMENT

Laundry: 15'9" x 12'8" Rec Room: 10'7" x 23'10" Unfinished: 10'7" x 17' Utility: 10'11" x 6'7"

#### LOFT

Interior Area: 217 sq ft Perimeter Wall Length: 77 ft Perimeter Wall Thickness: 8.0 in Exterior Area: 269 sq ft

BASEMENT (Below Grade) Interior Area: 739 sq ft Perimeter Wall Length: 122 ft Perimeter Wall Thickness: 8.0 in Exterior Area: 820 sq ft