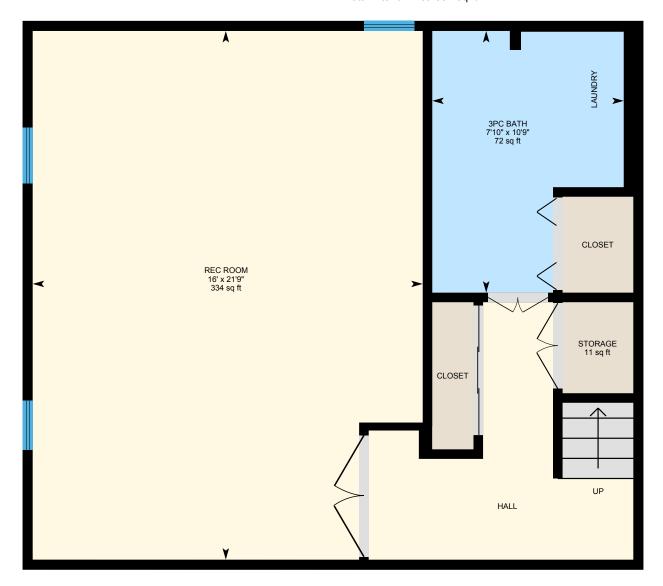

0

2

4

= ft

Basement Total Exterior Area 573 sq ft Total Interior Area 534 sq ft

PREPARED: Jul, 2020

White regions are excluded from total floor area. All room dimensions and floor areas must be considered approximate and are subject to independent verification. For method of measurement please see https://youriguide.com/measure/.

#### BASEMENT

3pc Bath: 10'9" x 7'10" | 72 sq ft Rec Room: 21'9" x 16' | 334 sq ft Storage: 11 sq ft