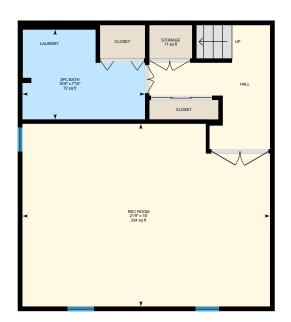

0

2

4

= ft

Basement Total Exterior Area 573 sq ft Total Interior Area 534 sq ft

PREPARED: Jul, 2020

White regions are excluded from total floor area. All room dimensions and floor areas must be considered approximate and are subject to independent verification. For method of measurement please see https://youriguide.com/measure/.

#### BASEMENT

3pc Bath: 10'9" x 7'10" | 72 sq ft Rec Room: 21'9" x 16' | 334 sq ft Storage: 11 sq ft