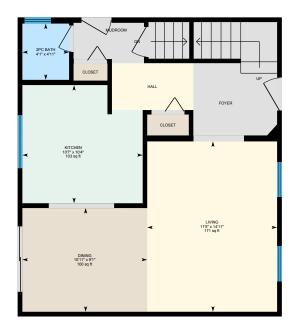

Main Floor Total Exterior Area 608 sq ft

Total Interior Area 568 sq ft

PREPARED: Jul, 2020

White regions are excluded from total floor area. All room dimensions and floor areas must be considered approximate and are subject to independent verification. For method of measurement please see https://youriguide.com/measure/.

#### Main Building

MAIN FLOOR

2pc Bath: 4'1" x 4'11" | 20 sq ft Dining: 10'11" x 9'1" | 100 sq ft Kitchen: 10'7" x 10'4" | 103 sq ft Living: 11'5" x 14'11" | 171 sq ft