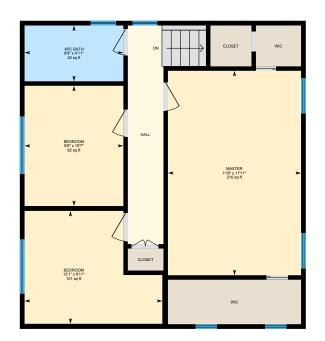

0

2

4

= ft

2nd Floor Total Exterior Area 679 sq ft

Total Interior Area 636 sq ft

PREPARED: Jul, 2020

White regions are excluded from total floor area. All room dimensions and floor areas must be considered approximate and are subject to independent verification. For method of measurement please see https://youriguide.com/measure/.

### 2ND FLOOR

4pc Bath: 8'8" x 4'11" | 42 sq ft Bedroom: 12'1" x 9'11" | 101 sq ft Bedroom: 8'8" x 10'7" | 92 sq ft Master: 11'8" x 17'11" | 210 sq ft