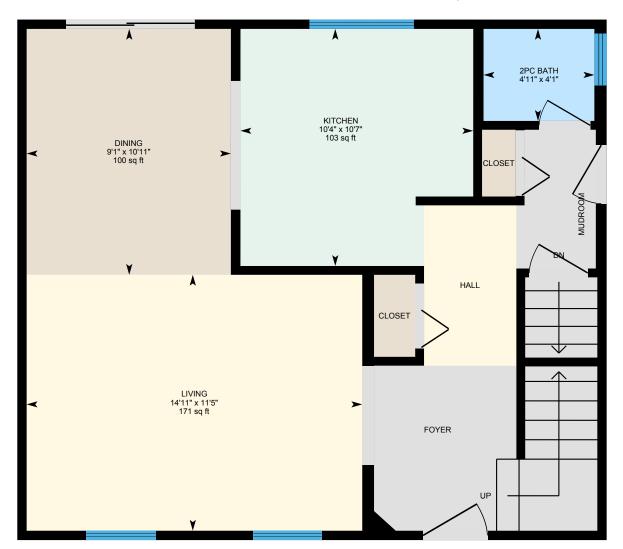

Main Floor Total Exterior Area 608 sq ft

Total Interior Area 568 sq ft

PREPARED: Jul, 2020

White regions are excluded from total floor area. All room dimensions and floor areas must be considered approximate and are subject to independent verification. For method of measurement please see https://youriguide.com/measure/.

#### Main Building

MAIN FLOOR

2pc Bath: 4'1" x 4'11" | 20 sq ft Dining: 10'11" x 9'1" | 100 sq ft Kitchen: 10'7" x 10'4" | 103 sq ft Living: 11'5" x 14'11" | 171 sq ft