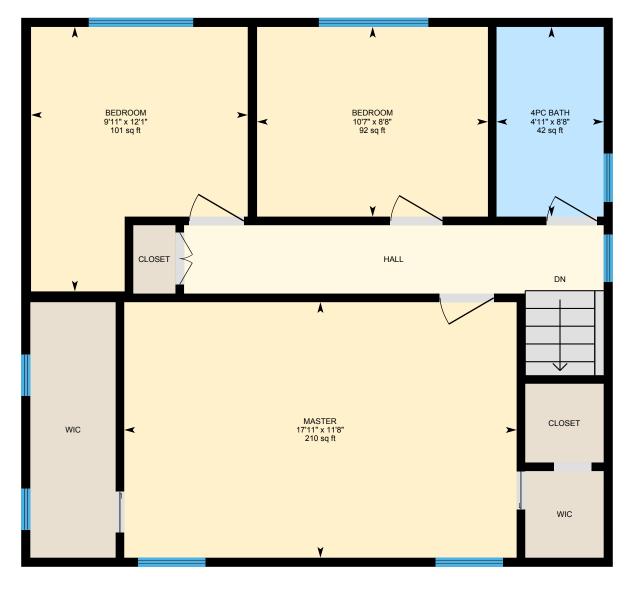

0

2

4

= ft

2nd Floor Total Exterior Area 679 sq ft

Total Interior Area 636 sq ft

PREPARED: Jul, 2020

White regions are excluded from total floor area. All room dimensions and floor areas must be considered approximate and are subject to independent verification. For method of measurement please see https://youriguide.com/measure/.

### 2ND FLOOR

4pc Bath: 8'8" x 4'11" | 42 sq ft Bedroom: 12'1" x 9'11" | 101 sq ft Bedroom: 8'8" x 10'7" | 92 sq ft Master: 11'8" x 17'11" | 210 sq ft