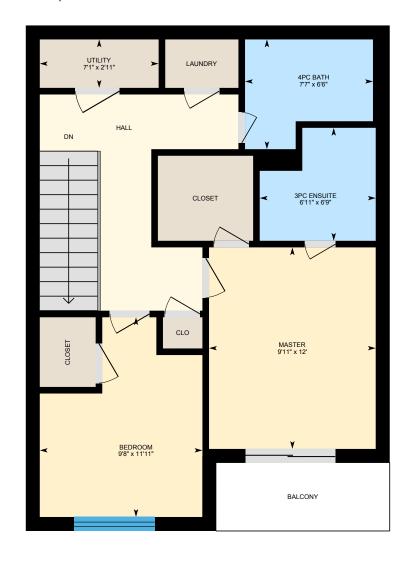

#### SECOND FLOOR

3pc Ensuite: 6'11" x 6'9" 4pc Bath: 7'7" x 6'6" Bedroom: 9'8" x 11'11"

Master: 9'11" x 12' Utility: 7'1" x 2'11"

#### SECOND FLOOR

Interior Area: 526 sq ft

Perimeter Wall Length: 100 ft Perimeter Wall Thickness: 10.0 in

Exterior Area: 609 sq ft