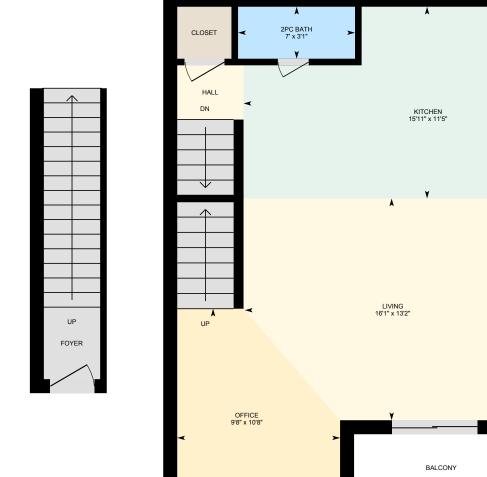

#### MAIN FLOOR

2pc Bath: 7' x 3'1"

Kitchen: 15'11" x 11'5" Living: 16'1" x 13'2" Office: 9'8" x 10'8"

#### ENTRY FLOOR

Interior Area: 58 sq ft

Perimeter Wall Length: 43 ft

Perimeter Wall Thickness: 10.0 in

Exterior Area: 94 sq ft

#### MAIN FLOOR

Interior Area: 531 sq ft

Perimeter Wall Length: 101 ft
Perimeter Wall Thickness: 10.0 in

Exterior Area: 615 sq ft