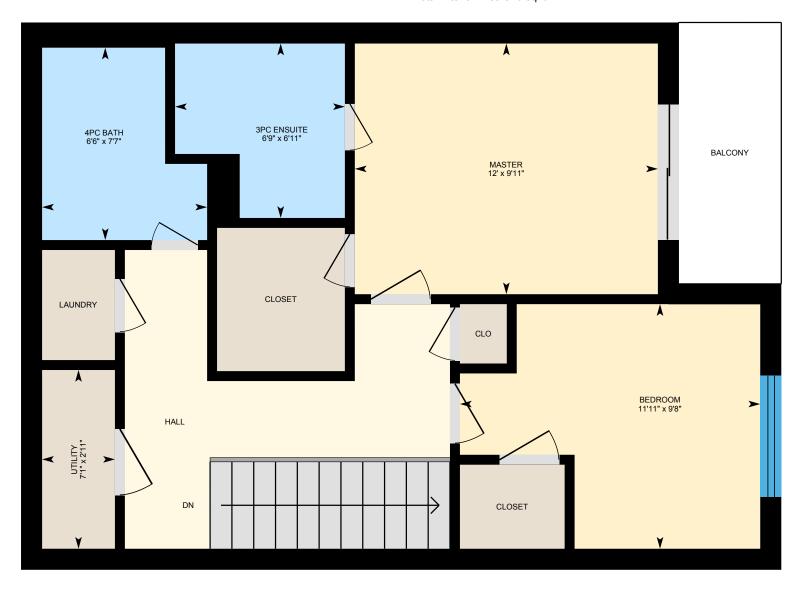

#### SECOND FLOOR

3pc Ensuite: 6'11" x 6'9" 4pc Bath: 7'7" x 6'6" Bedroom: 9'8" x 11'11"

Master: 9'11" x 12' Utility: 7'1" x 2'11"

#### SECOND FLOOR

Interior Area: 526 sq ft

Perimeter Wall Length: 100 ft Perimeter Wall Thickness: 10.0 in

Exterior Area: 609 sq ft