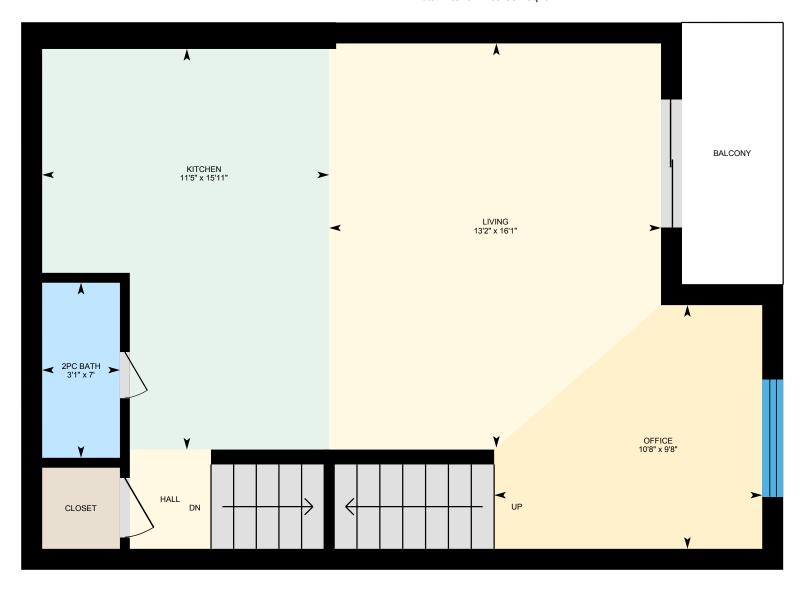

#### MAIN FLOOR

2pc Bath: 7' x 3'1"

Kitchen: 15'11" x 11'5" Living: 16'1" x 13'2" Office: 9'8" x 10'8"

#### MAIN FLOOR

Interior Area: 531 sq ft

Perimeter Wall Length: 101 ft
Perimeter Wall Thickness: 10.0 in

Exterior Area: 615 sq ft