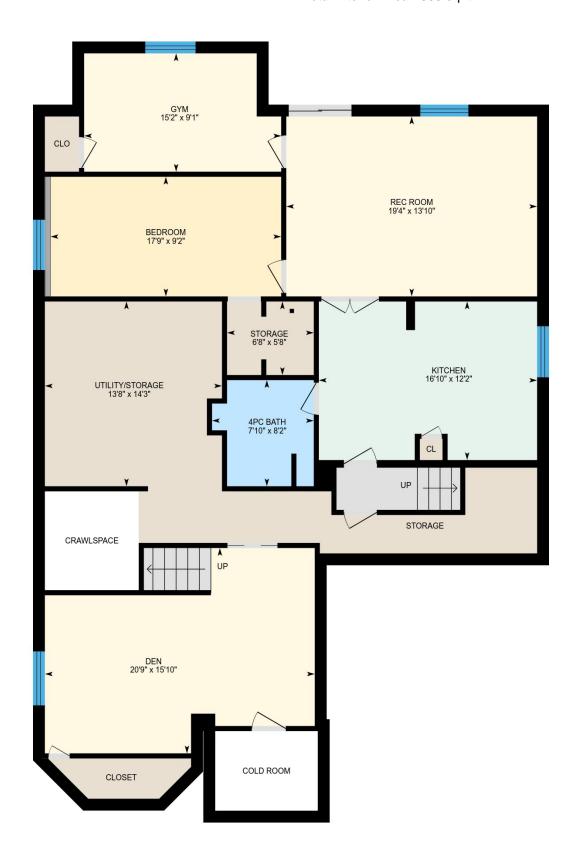

#### **BASEMENT**

Kitchen: 16'10" x 12'2"

Gym: 15'2" x 9'1"

Bedroom: 17'9" x 9'2"

Rec Room: 19'4" x 13'10"

4pc Bath: 7'10" x 8'2"

Storage: 6'8" x 5'8"

Den: 20'9" x 15'10"

Utility/storage: 13'8" x 14'3"