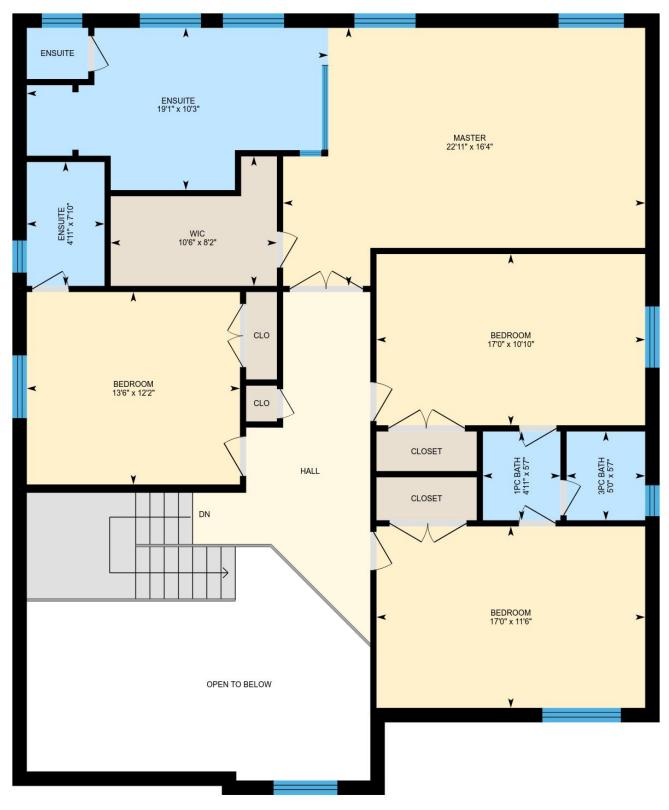

#### 2ND FLOOR

Bedroom: 13'6" x 12'2" Ensuite: 4'11" x 7'10" Wic: 10'6" x 8'2"

Bedroom: 17'0" x 10'10" 3pc Bath: 5'0" x 5'7" Bedroom: 17'0" x 11'6" 1pc Bath: 4'11" x 5'7" Master: 22'11" x 16'4" Ensuite: 3'11" x 3'3" Ensuite: 19'1" x 10'3"