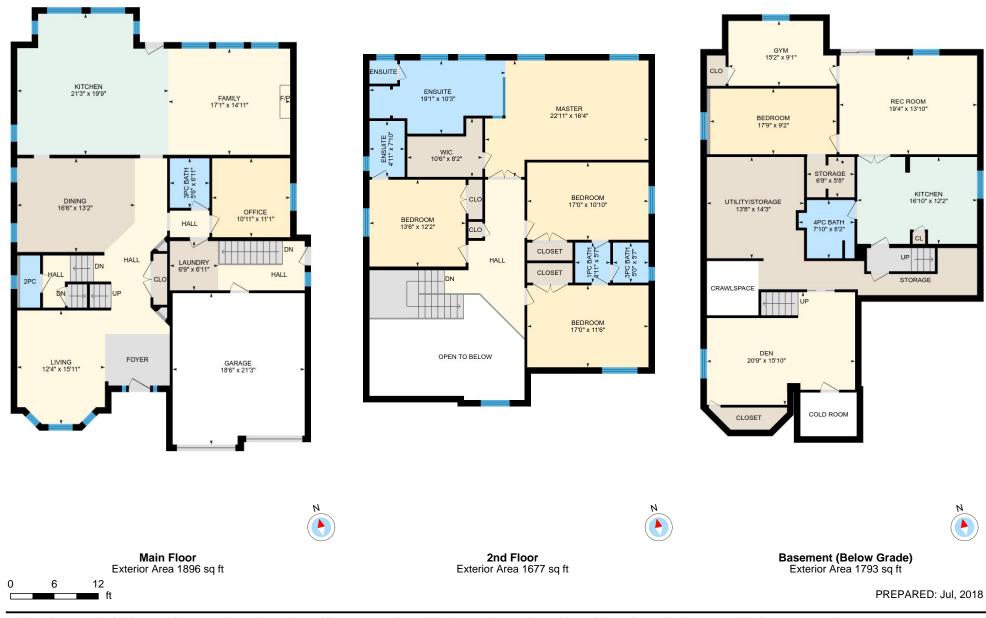

Main Building: Total Exterior Area Above Grade 3573 sq ft

Main Floor Total Exterior Area 1896 sq ft
Total Interior Area 1715 sq ft

**2nd Floor** Total Exterior Area 1677 sq ft Total Interior Area 1521 sq ft

**Basement** Total Exterior Area 1793 sq ft Total Interior Area 1603 sq ft

## **Main Building**

MAIN FLOOR

Living: 12'4" x 15'11"
Family: 17'1" x 14'11"
Garage: 18'6" x 21'3"
3pc Bath: 5'6" x 6'11"
Office: 10'11" x 11'1"
Laundry: 6'9" x 6'11"
Dining: 16'6" x 13'2"
2pc: 2'10" x 7'4"
Kitchen: 21'3" x 19'9"

#### 2ND FLOOR

Bedroom: 13'6" x 12'2" Ensuite: 4'11" x 7'10" Wic: 10'6" x 8'2"

Bedroom: 17'0" x 10'10" 3pc Bath: 5'0" x 5'7" Bedroom: 17'0" x 11'6" 1pc Bath: 4'11" x 5'7" Master: 22'11" x 16'4" Ensuite: 3'11" x 3'3" Ensuite: 19'1" x 10'3"

#### **BASEMENT**

Kitchen: 16'10" x 12'2"

Gym: 15'2" x 9'1"

Bedroom: 17'9" x 9'2"

Rec Room: 19'4" x 13'10"

4pc Bath: 7'10" x 8'2"

Storage: 6'8" x 5'8"

Den: 20'9" x 15'10"

Utility/storage: 13'8" x 14'3"

#### MAIN FLOOR

Interior Area: 1715 sq ft
Perimeter Wall Length: 198 ft
Exterior Area: 1896 sq ft

### 2ND FLOOR

Interior Area: 1521 sq ft
Perimeter Wall Length: 171 ft
Exterior Area: 1677 sq ft

BASEMENT (Below Grade) Interior Area: 1603 sq ft Perimeter Wall Length: 208 ft Exterior Area: 1793 sq ft

### **Total Above Grade Floor Area**

Main Building Interior: 3235 sq ft

Main Building Exterior: 3573 sq ft