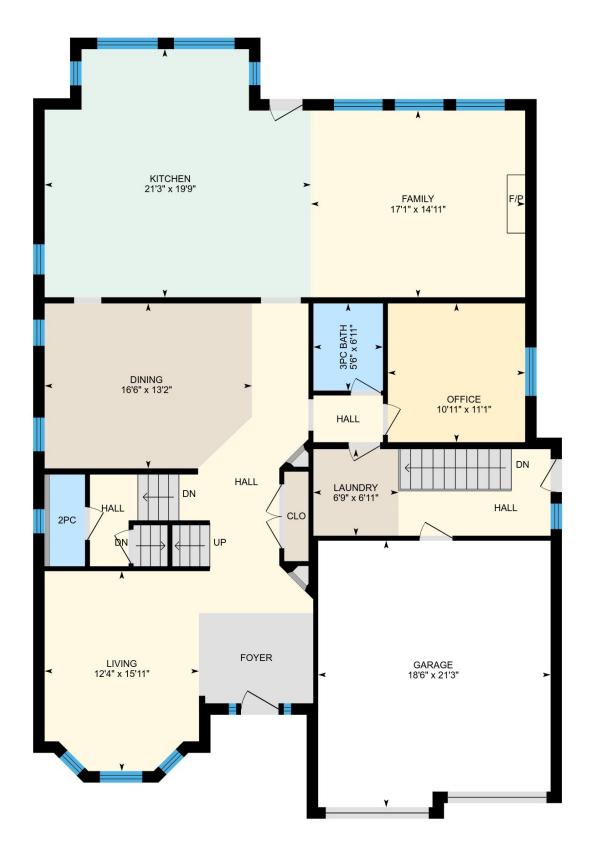

## **Main Building**

MAIN FLOOR

Living: 12'4" x 15'11"
Family: 17'1" x 14'11"
Garage: 18'6" x 21'3"
3pc Bath: 5'6" x 6'11"
Office: 10'11" x 11'1"
Laundry: 6'9" x 6'11"
Dining: 16'6" x 13'2"
2pc: 2'10" x 7'4"
Kitchen: 21'3" x 19'9"

#### MAIN FLOOR

Interior Area: 1715 sq ft
Perimeter Wall Length: 198 ft
Exterior Area: 1896 sq ft