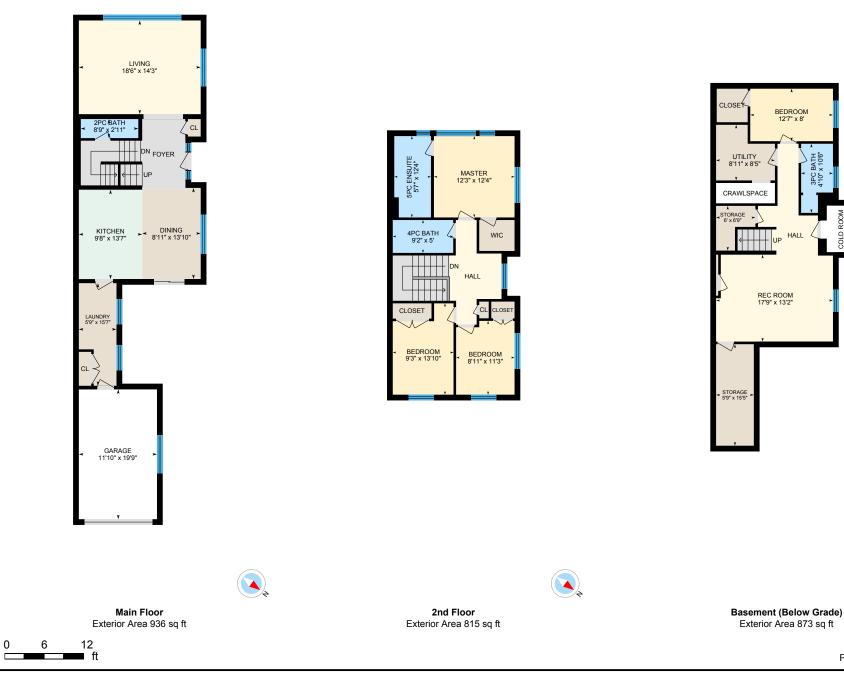

Main Building: Total Exterior Area Above Grade 1751 sq ft

White regions are excluded from total floor area. All room dimensions and floor areas must be considered approximate and are subject to independent verification. For method of measurement please see https://youriguide.com/measure/.

3PC

COLD ROOM

Main FloorTotal Exterior Area 936 sq ftTotal Interior Area 799 sq ft

PREPARED: May, 2020

White regions are excluded from total floor area. All room dimensions and floor areas must be considered approximate and are subject to independent verification. For method of measurement please see https://youriguide.com/measure/.

2nd FloorTotal Exterior Area 815 sq ftTotal Interior Area 707 sq ft

PREPARED: May, 2020

White regions are excluded from total floor area. All room dimensions and floor areas must be considered approximate and are subject to independent verification. For method of measurement please see https://youriguide.com/measure/.

# ⊡iGUIDE

Basement Total Exterior Area 873 sq ft Total Interior Area 737 sq ft

PREPARED: May, 2020

0

8

ft

#### MAIN FLOOR

2pc Bath: 8'9" x 2'11" Dining: 8'11" x 13'10" Garage: 11'10" x 19'9" Kitchen: 9'8" x 13'7" Laundry: 5'9" x 15'7" Living: 18'6" x 14'3"

#### 2ND FLOOR

4pc Bath: 9'2" x 5' 5pc Ensuite: 5'7" x 12'4" Bedroom: 9'3" x 13'10" Bedroom: 8'11" x 11'3" Master: 12'3" x 12'4"

#### BASEMENT

3pc Bath: 4'10" x 10'6" Bedroom: 12'7" x 8' Rec Room: 17'9" x 13'2" Storage: 6' x 6'9" Storage: 5'9" x 15'5" Utility: 8'11" x 8'5"

#### MAIN FLOOR

Interior Area: 799 sq ft Excluded Area: 234 sq ft Perimeter Wall Length: 156 ft Perimeter Wall Thickness: 10.5 in Exterior Area: 936 sq ft

#### 2ND FLOOR

Interior Area: 707 sq ft Perimeter Wall Length: 123 ft Perimeter Wall Thickness: 10.5 in Exterior Area: 815 sq ft

BASEMENT (Below Grade)

Interior Area: 737 sq ft Excluded Area: 63 sq ft Perimeter Wall Length: 155 ft Perimeter Wall Thickness: 10.5 in Exterior Area: 873 sq ft