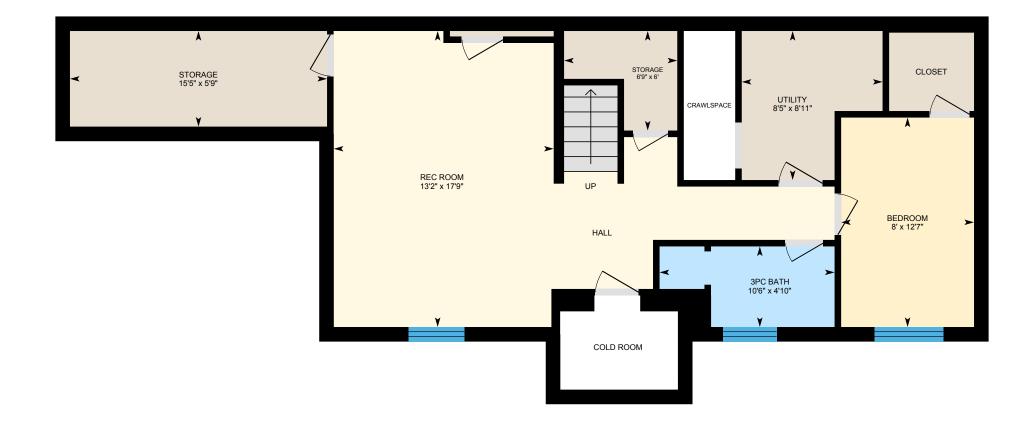

#### BASEMENT

3pc Bath: 4'10" x 10'6" Bedroom: 12'7" x 8' Rec Room: 17'9" x 13'2" Storage: 6' x 6'9" Storage: 5'9" x 15'5" Utility: 8'11" x 8'5"