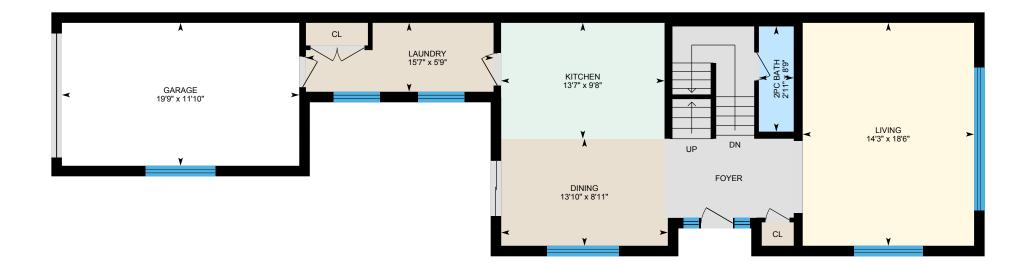

3PC

COLD ROOM

Main FloorTotal Exterior Area 936 sq ftTotal Interior Area 799 sq ft

PREPARED: May, 2020

White regions are excluded from total floor area. All room dimensions and floor areas must be considered approximate and are subject to independent verification. For method of measurement please see https://youriguide.com/measure/.

#### MAIN FLOOR

2pc Bath: 8'9" x 2'11" Dining: 8'11" x 13'10" Garage: 11'10" x 19'9" Kitchen: 9'8" x 13'7" Laundry: 5'9" x 15'7" Living: 18'6" x 14'3"

#### MAIN FLOOR

Interior Area: 799 sq ft Excluded Area: 234 sq ft Perimeter Wall Length: 156 ft Perimeter Wall Thickness: 10.5 in Exterior Area: 936 sq ft