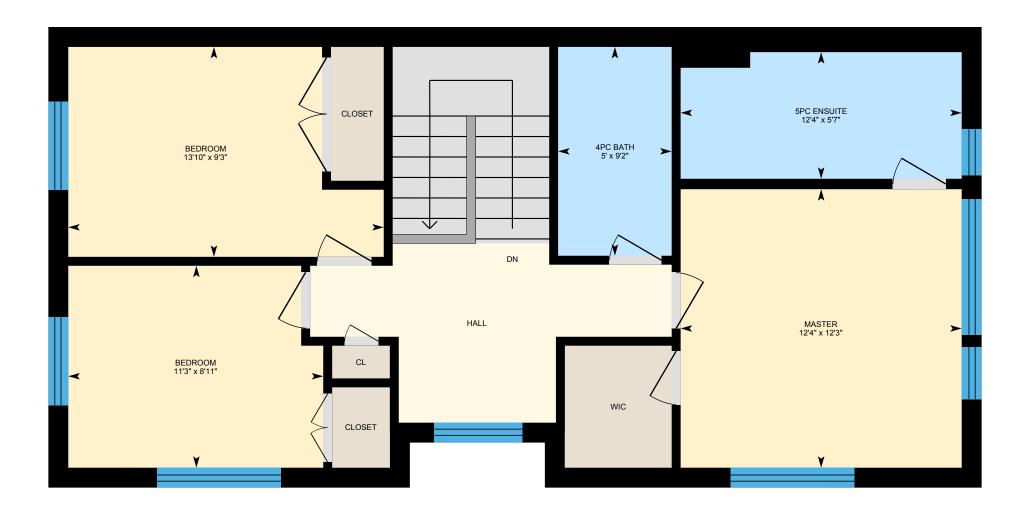

2nd FloorTotal Exterior Area 815 sq ftTotal Interior Area 707 sq ft

PREPARED: May, 2020

White regions are excluded from total floor area. All room dimensions and floor areas must be considered approximate and are subject to independent verification. For method of measurement please see https://youriguide.com/measure/.

#### 2ND FLOOR

4pc Bath: 9'2" x 5' 5pc Ensuite: 5'7" x 12'4" Bedroom: 9'3" x 13'10" Bedroom: 8'11" x 11'3" Master: 12'3" x 12'4"

#### 2ND FLOOR

Interior Area: 707 sq ft Perimeter Wall Length: 123 ft Perimeter Wall Thickness: 10.5 in Exterior Area: 815 sq ft

BASEMENT (Below Grade)

Interior Area: 737 sq ft Excluded Area: 63 sq ft Perimeter Wall Length: 155 ft Perimeter Wall Thickness: 10.5 in Exterior Area: 873 sq ft