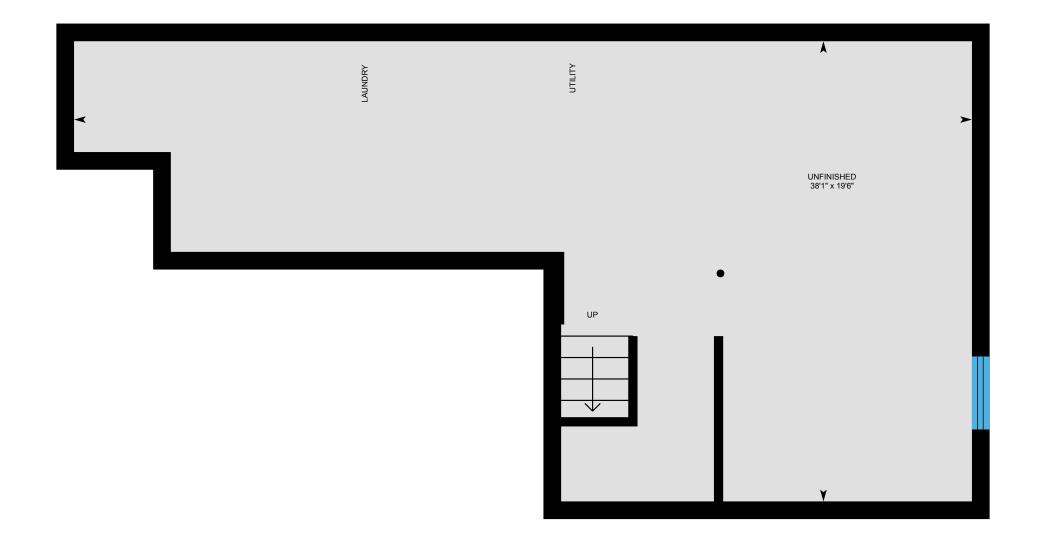

0

Basement Total Exterior Area 597 sq ft Total Interior Area 508 sq ft

PREPARED: May, 2020

0

3

6

ft

⊡iGUIDE

#### BASEMENT

Unfinished: 19'6" x 38'1"

### 2ND FLOOR

Interior Area: 559 sq ft Perimeter Wall Length: 104 ft Perimeter Wall Thickness: 9.0 in Exterior Area: 637 sq ft

BASEMENT (Below Grade) Interior Area: 508 sq ft Perimeter Wall Length: 118 ft Perimeter Wall Thickness: 9.0 in Exterior Area: 597 sq ft