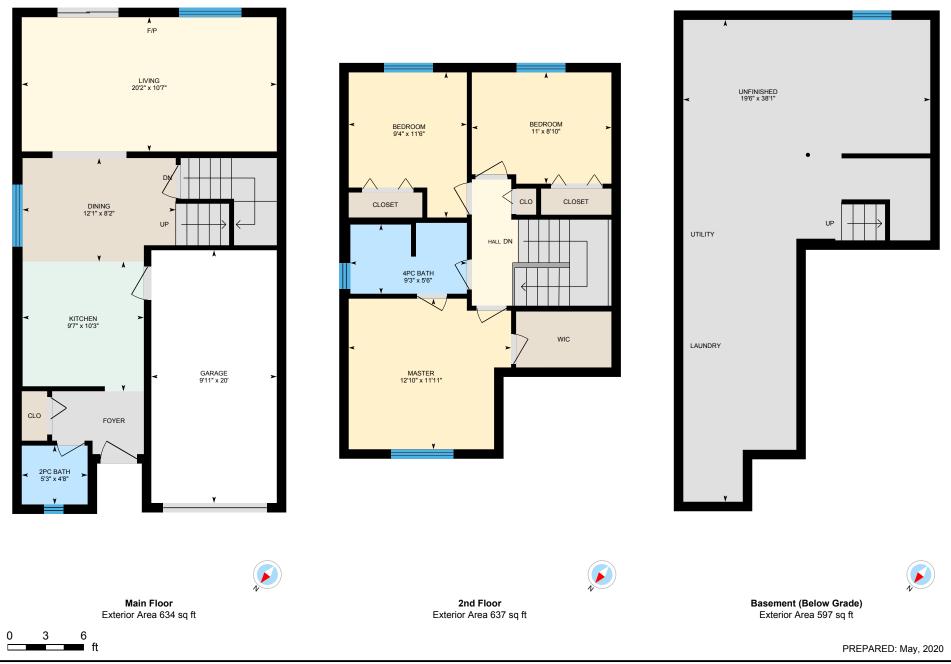

Main Building: Total Exterior Area Above Grade 1271 sq ft

White regions are excluded from total floor area. All room dimensions and floor areas must be considered approximate and are subject to independent verification. For method of measurement please see https://youriguide.com/measure/.

Main FloorTotal Exterior Area 634 sq ftTotal Interior Area 543 sq ft

PREPARED: May, 2020

White regions are excluded from total floor area. All room dimensions and floor areas must be considered approximate and are subject to independent verification. For method of measurement please see https://youriguide.com/measure/.

0

3

6

ft

⊡iGUIDE

2nd Floor Total Exterior Area 637 sq ft

Total Interior Area 559 sq ft

White regions are excluded from total floor area. All room dimensions and floor areas must be considered approximate and are subject to independent verification. For method of measurement please see https://youriguide.com/measure/.

0

Basement Total Exterior Area 597 sq ft Total Interior Area 508 sq ft

PREPARED: May, 2020

0

3

6

ft

⊡iGUIDE

#### **Room Measurements**

Only major rooms are listed. Some listed rooms may be excluded from total interior floor area (e.g. garage). Room dimensions are largest length and width; parts of room may be smaller. Room area is not always equal to product of length and width.

#### Main Building

MAIN FLOOR 2pc Bath: 5'3" x 4'8" Dining: 12'1" x 8'2" Garage: 9'11" x 20' Kitchen: 9'7" x 10'3" Living: 20'2" x 10'7"

#### 2ND FLOOR

4pc Bath: 9'3" x 5'6" Bedroom: 11' x 8'10" Bedroom: 9'4" x 11'6" Master: 12'10" x 11'11"

#### BASEMENT

Unfinished: 19'6" x 38'1"

#### Floor Area Information

For explanation of floor area calculations and method of measurement please see https://youriguide.com/measure/. All displayed floor areas are rounded to nearest integer. Total area is computed before rounding and may not equal to sum of displayed floor areas.

### **Main Building**

MAIN FLOOR Interior Area: 543 sq ft Excluded Area: 198 sq ft Perimeter Wall Length: 120 ft Perimeter Wall Thickness: 9.0 in Exterior Area: 634 sq ft

### 2ND FLOOR

Interior Area: 559 sq ft Perimeter Wall Length: 104 ft Perimeter Wall Thickness: 9.0 in Exterior Area: 637 sq ft

BASEMENT (Below Grade) Interior Area: 508 sq ft Perimeter Wall Length: 118 ft Perimeter Wall Thickness: 9.0 in Exterior Area: 597 sq ft

### **Total Above Grade Floor Area**

Main Building Interior: 1102 sq ft Main Building Excluded: 198 sq ft Main Building Exterior: 1271 sq ft