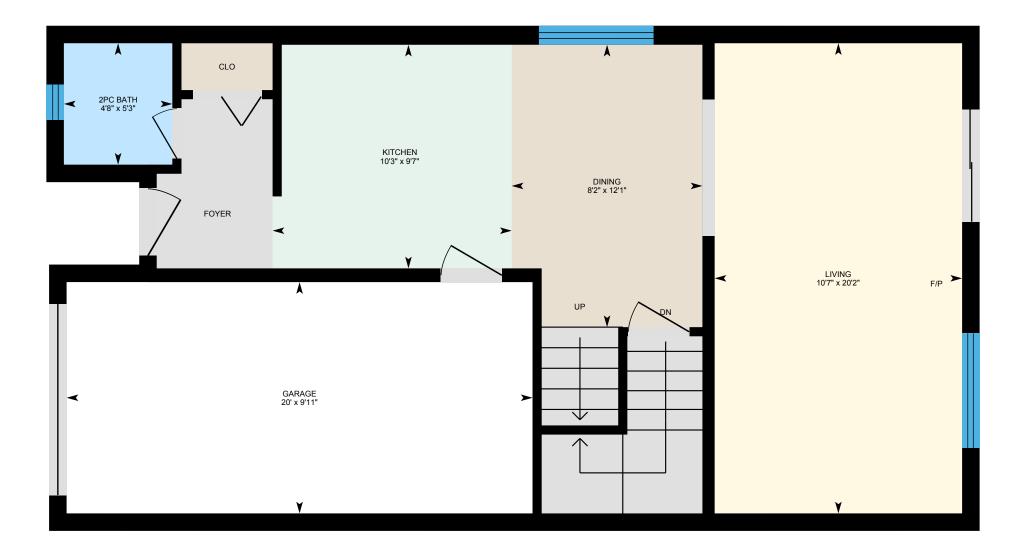

Main FloorTotal Exterior Area 634 sq ftTotal Interior Area 543 sq ft

PREPARED: May, 2020

White regions are excluded from total floor area. All room dimensions and floor areas must be considered approximate and are subject to independent verification. For method of measurement please see https://youriguide.com/measure/.

#### Main Building

MAIN FLOOR 2pc Bath: 5'3" x 4'8" Dining: 12'1" x 8'2" Garage: 9'11" x 20' Kitchen: 9'7" x 10'3" Living: 20'2" x 10'7"

### **Main Building**

MAIN FLOOR Interior Area: 543 sq ft Excluded Area: 198 sq ft Perimeter Wall Length: 120 ft Perimeter Wall Thickness: 9.0 in Exterior Area: 634 sq ft