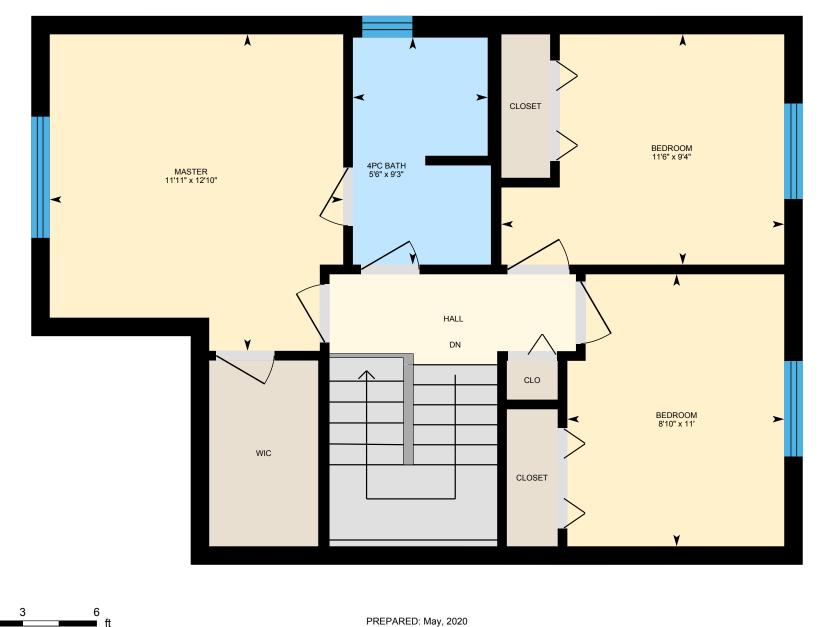

0

3

6

ft

⊡iGUIDE

2nd Floor Total Exterior Area 637 sq ft

Total Interior Area 559 sq ft

White regions are excluded from total floor area. All room dimensions and floor areas must be considered approximate and are subject to independent verification. For method of measurement please see https://youriguide.com/measure/.

#### 2ND FLOOR

4pc Bath: 9'3" x 5'6" Bedroom: 11' x 8'10" Bedroom: 9'4" x 11'6" Master: 12'10" x 11'11"

### 2ND FLOOR

Interior Area: 559 sq ft Perimeter Wall Length: 104 ft Perimeter Wall Thickness: 9.0 in Exterior Area: 637 sq ft

BASEMENT (Below Grade) Interior Area: 508 sq ft Perimeter Wall Length: 118 ft Perimeter Wall Thickness: 9.0 in Exterior Area: 597 sq ft