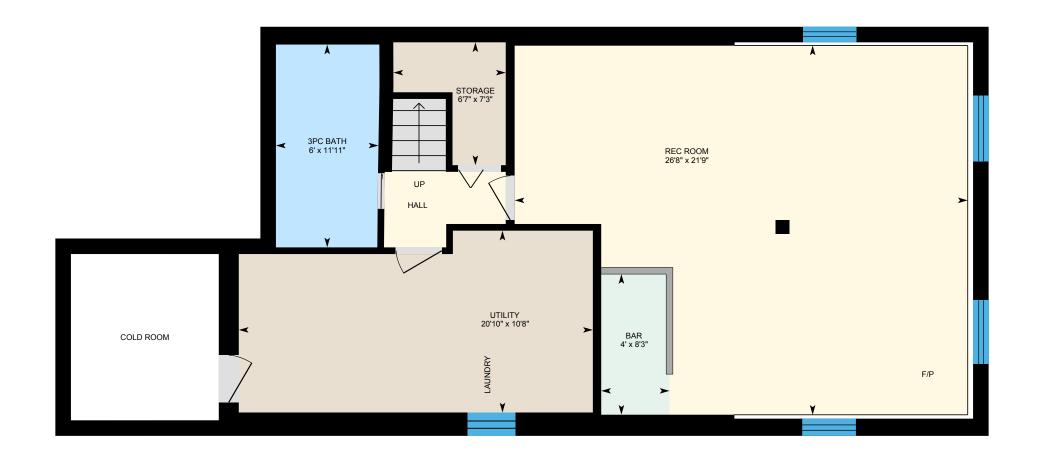

#### **BASEMENT**

3pc Bath: 11'11" x 6'

Bar: 8'3" x 4'

Rec Room: 21'9" x 26'8" Storage: 7'3" x 6'7" Utility: 10'8" x 20'10"

#### BASEMENT (Below Grade)

Interior Area: 916 sq ft Excluded Area: 85 sq ft

Perimeter Wall Length: 154 ft Perimeter Wall Thickness: 11.0 in

Exterior Area: 1057 sq ft