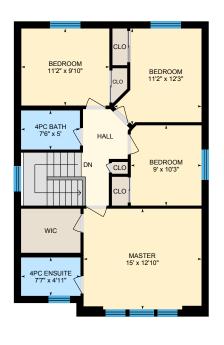

#### 2ND FLOOR

4pc Bath: 7'6" x 5'

4pc Ensuite: 7'7" x 4'11"

Bedroom: 9' x 10'3" Bedroom: 11'2" x 9'10" Bedroom: 11'2" x 12'3" Master: 15' x 12'10"

#### 2ND FLOOR

Interior Area: 801 sq ft

Perimeter Wall Length: 121 ft Perimeter Wall Thickness: 11.0 in

Exterior Area: 912 sq ft