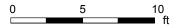

#### **Room Measurements**

Only major rooms are listed. Some listed rooms may be excluded from total interior floor area (e.g. garage). Room dimensions are largest length and width; parts of room may be smaller. Room area is not always equal to product of length and width.

#### Main Building

#### 2ND FLOOR

4pc Bath: 7'6" x 5'

4pc Ensuite: 7'7" x 4'11"

Bedroom: 9' x 10'3" Bedroom: 11'2" x 9'10" Bedroom: 11'2" x 12'3" Master: 15' x 12'10"