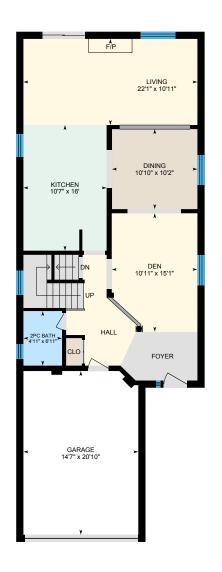

#### MAIN FLOOR

2pc Bath: 4'11" x 6'11"

Den: 10'11" x 15'1"

Dining: 10'10" x 10'2"

Garage: 14'7" x 20'10"

Kitchen: 10'7" x 16'

Living: 22'1" x 10'11"

#### MAIN FLOOR

Interior Area: 936 sq ft Excluded Area: 300 sq ft Perimeter Wall Length: 133 ft Perimeter Wall Thickness: 11.0 in

Exterior Area: 1057 sq ft