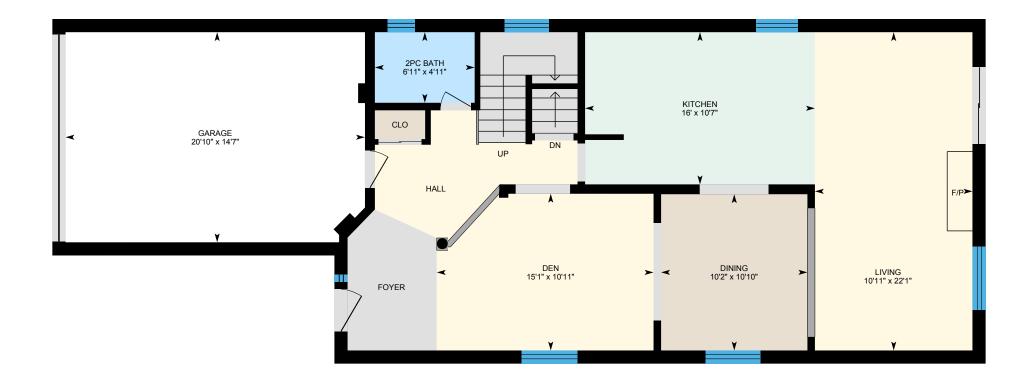

#### **Room Measurements**

Only major rooms are listed. Some listed rooms may be excluded from total interior floor area (e.g. garage). Room dimensions are largest length and width; parts of room may be smaller. Room area is not always equal to product of length and width.

#### Main Building

#### MAIN FLOOR

2pc Bath: 4'11" x 6'11"

Den: 10'11" x 15'1"

Dining: 10'10" x 10'2"

Garage: 14'7" x 20'10"

Kitchen: 10'7" x 16'

Living: 22'1" x 10'11"