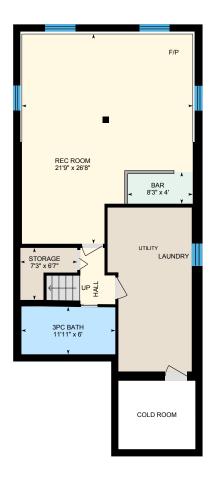

#### **BASEMENT**

3pc Bath: 11'11" x 6'

Bar: 8'3" x 4'

Rec Room: 21'9" x 26'8" Storage: 7'3" x 6'7" Utility: 10'8" x 20'10"

#### BASEMENT (Below Grade)

Interior Area: 916 sq ft Excluded Area: 85 sq ft

Perimeter Wall Length: 154 ft Perimeter Wall Thickness: 11.0 in

Exterior Area: 1057 sq ft