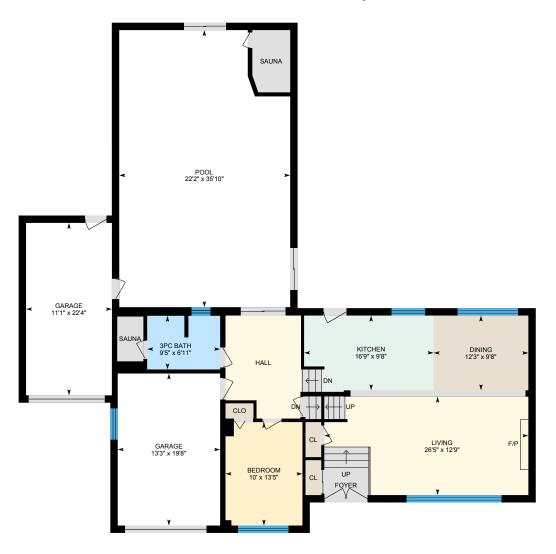

#### **Room Measurements**

Only major rooms are listed. Some listed rooms may be excluded from total interior floor area (e.g. garage). Room dimensions are largest length and width; parts of room may be smaller. Room area is not always equal to product of length and width.

#### Main Building

#### MAIN FLOOR

3pc Bath: 9'5" x 6'11"
Bedroom: 10' x 13'5"
Dining: 12'3" x 9'8"
Garage: 13'3" x 19'8"
Garage: 11'1" x 22'4"
Kitchen: 16'9" x 9'8"
Living: 26'5" x 12'9"
Pool: 22'2" x 35'10"