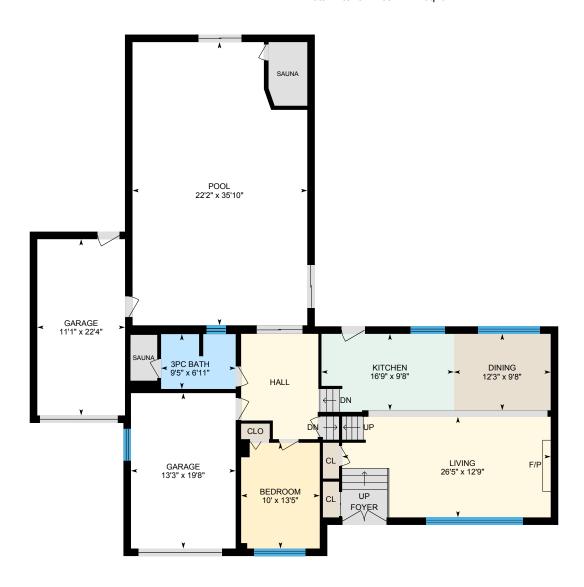

#### **Room Measurements**

Only major rooms are listed. Some listed rooms may be excluded from total interior floor area (e.g. garage). Room dimensions are largest length and width; parts of room may be smaller. Room area is not always equal to product of length and width.

#### Main Building

#### MAIN FLOOR

3pc Bath: 9'5" x 6'11"
Bedroom: 10' x 13'5"
Dining: 12'3" x 9'8"
Garage: 13'3" x 19'8"
Garage: 11'1" x 22'4"
Kitchen: 16'9" x 9'8"
Living: 26'5" x 12'9"
Pool: 22'2" x 35'10"