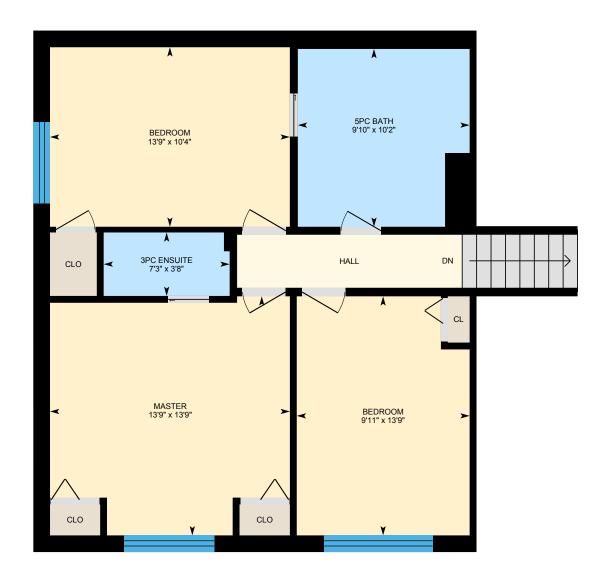

#### 2ND FLOOR

3pc Ensuite: 7'3" x 3'8" 5pc Bath: 9'10" x 10'2" Bedroom: 13'9" x 10'4" Bedroom: 9'11" x 13'9" Master: 13'9" x 13'9"