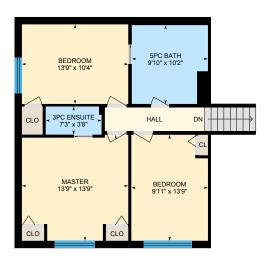

#### **Room Measurements**

Only major rooms are listed. Some listed rooms may be excluded from total interior floor area (e.g. garage). Room dimensions are largest length and width; parts of room may be smaller. Room area is not always equal to product of length and width.

#### Main Building

#### 2ND FLOOR

3pc Ensuite: 7'3" x 3'8" 5pc Bath: 9'10" x 10'2" Bedroom: 13'9" x 10'4" Bedroom: 9'11" x 13'9" Master: 13'9" x 13'9"