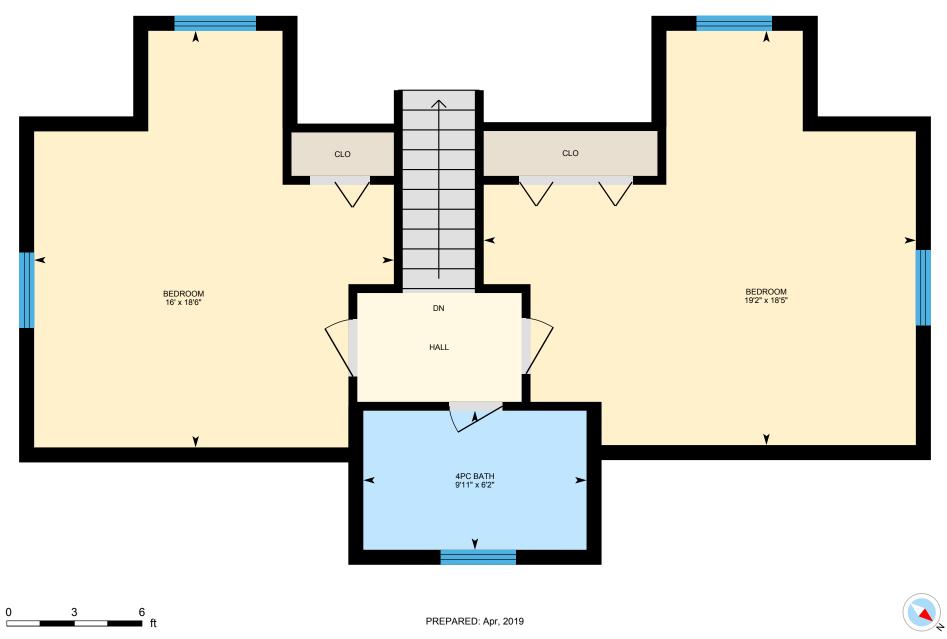

**2nd Floor** Total Exterior Area 745 sq ft Total Interior Area 652 sq ft

White regions are excluded from total floor area. All room dimensions and floor areas must be considered approximate and are subject to independent verification. For method of measurement please see https://youriguide.com/measure/.

#### 2ND FLOOR

4pc Bath: 6'2" x 9'11" Bedroom: 18'5" x 19'2" Bedroom: 18'6" x 16'

### 2ND FLOOR

Interior Area: 652 sq ft Perimeter Wall Length: 139 ft Perimeter Wall Thickness: 8.0 in Exterior Area: 745 sq ft