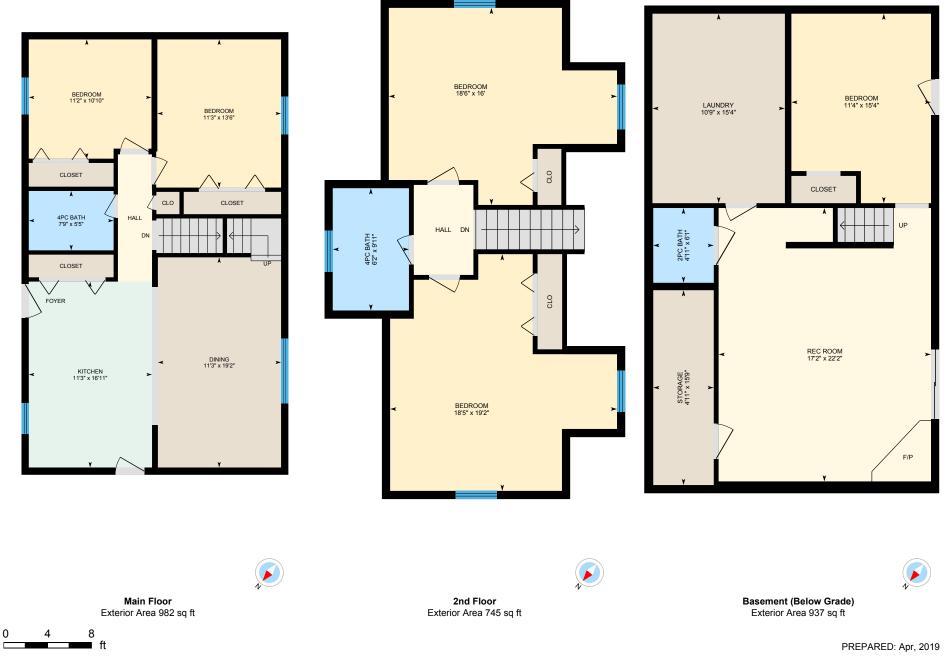

Main Building: Total Exterior Area Above Grade 1726 sq ft

White regions are excluded from total floor area. All room dimensions and floor areas must be considered approximate and are subject to independent verification. For method of measurement please see https://youriguide.com/measure/.

# ⊡iGUIDE

Main Floor Total Exterior Area 982 sq ft

Total Interior Area 897 sq ft

0 3 6 \_\_\_\_\_ft

PREPARED: Apr, 2019

White regions are excluded from total floor area. All room dimensions and floor areas must be considered approximate and are subject to independent verification. For method of measurement please see https://youriguide.com/measure/.

**2nd Floor** Total Exterior Area 745 sq ft Total Interior Area 652 sq ft

White regions are excluded from total floor area. All room dimensions and floor areas must be considered approximate and are subject to independent verification. For method of measurement please see https://youriguide.com/measure/.

Basement Total Exterior Area 937 sq ft Total Interior Area 855 sq ft

White regions are excluded from total floor area. All room dimensions and floor areas must be considered approximate and are subject to independent verification. For method of measurement please see https://youriguide.com/measure/.

#### MAIN FLOOR

4pc Bath: 7'9" x 5'5" Bedroom: 11'3" x 13'6" Bedroom: 11'2" x 10'10" Dining: 11'3" x 19'2" Kitchen: 11'3" x 16'11"

#### 2ND FLOOR

4pc Bath: 6'2" x 9'11" Bedroom: 18'5" x 19'2" Bedroom: 18'6" x 16'

#### BASEMENT

2pc Bath: 4'11" x 6'1" Bedroom: 11'4" x 15'4" Laundry: 10'9" x 15'4" Rec Room: 17'2" x 22'2" Storage: 4'11" x 15'9"

#### MAIN FLOOR

Interior Area: 897 sq ft Perimeter Wall Length: 127 ft Perimeter Wall Thickness: 8.0 in Exterior Area: 982 sq ft

### 2ND FLOOR

Interior Area: 652 sq ft Perimeter Wall Length: 139 ft Perimeter Wall Thickness: 8.0 in Exterior Area: 745 sq ft

### BASEMENT (Below Grade) Interior Area: 855 sq ft Perimeter Wall Length: 124 ft Perimeter Wall Thickness: 8.0 in Exterior Area: 937 sq ft