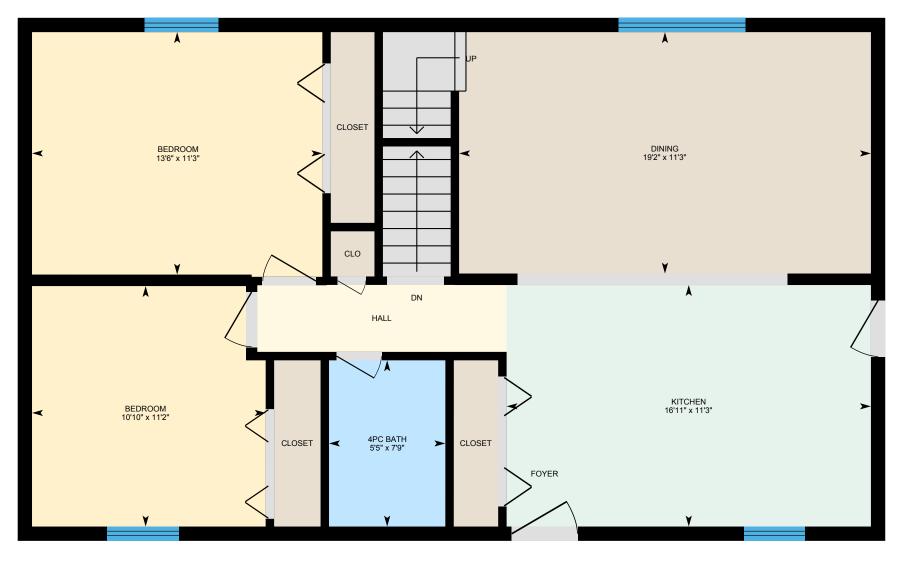

# ⊡iGUIDE

Main Floor Total Exterior Area 982 sq ft

Total Interior Area 897 sq ft

0 3 6 \_\_\_\_\_ft

PREPARED: Apr, 2019

White regions are excluded from total floor area. All room dimensions and floor areas must be considered approximate and are subject to independent verification. For method of measurement please see https://youriguide.com/measure/.

#### MAIN FLOOR

4pc Bath: 7'9" x 5'5" Bedroom: 11'3" x 13'6" Bedroom: 11'2" x 10'10" Dining: 11'3" x 19'2" Kitchen: 11'3" x 16'11"

#### MAIN FLOOR

Interior Area: 897 sq ft Perimeter Wall Length: 127 ft Perimeter Wall Thickness: 8.0 in Exterior Area: 982 sq ft