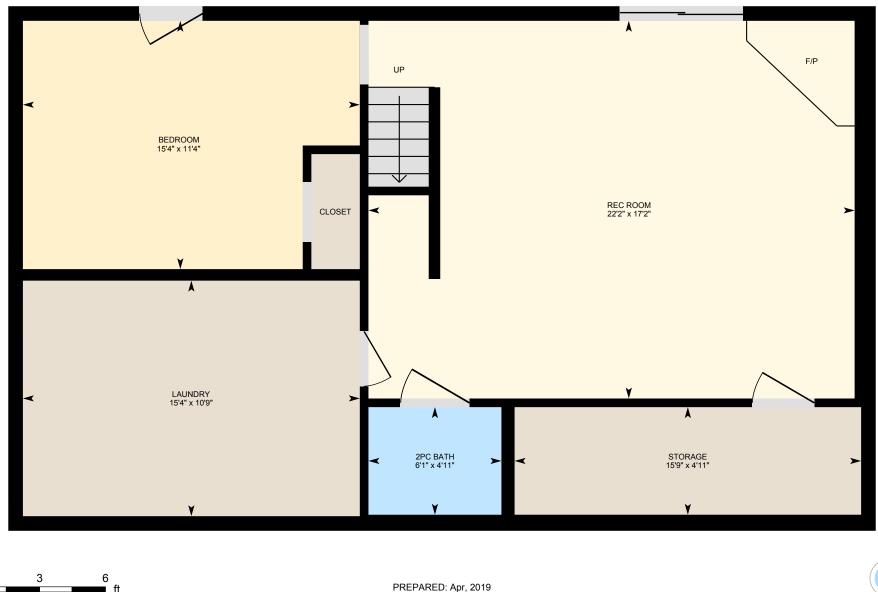

Basement Total Exterior Area 937 sq ft Total Interior Area 855 sq ft

White regions are excluded from total floor area. All room dimensions and floor areas must be considered approximate and are subject to independent verification. For method of measurement please see https://youriguide.com/measure/.

#### BASEMENT

2pc Bath: 4'11" x 6'1" Bedroom: 11'4" x 15'4" Laundry: 10'9" x 15'4" Rec Room: 17'2" x 22'2" Storage: 4'11" x 15'9"

### BASEMENT (Below Grade) Interior Area: 855 sq ft Perimeter Wall Length: 124 ft Perimeter Wall Thickness: 8.0 in Exterior Area: 937 sq ft