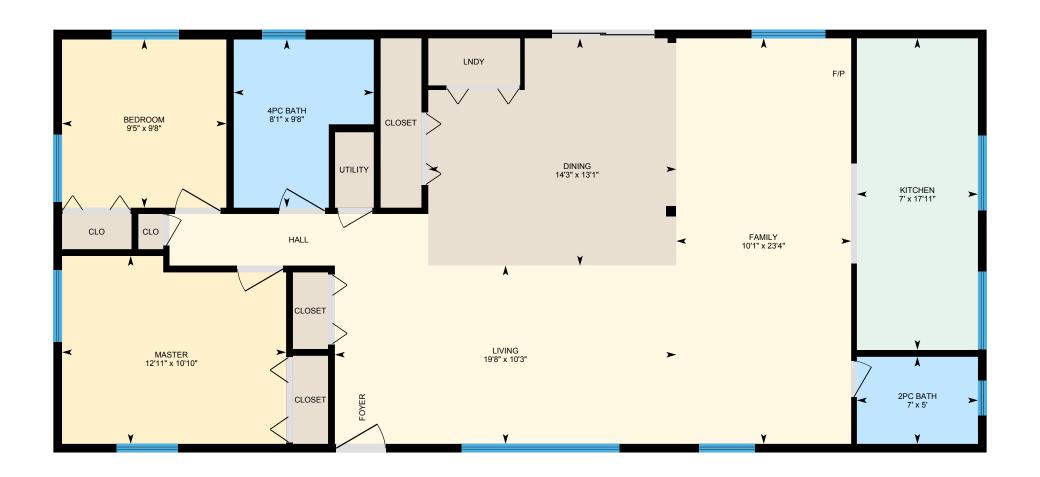

# 49 Memorial St, Eden Mills, ON

Main Floor Total Exterior Area 1305 sq ft
Total Interior Area 1228 sq ft

#### **Room Measurements**

Only major rooms are listed. Some listed rooms may be excluded from total interior floor area (e.g. garage). Room dimensions are largest length and width; parts of room may be smaller. Room area is not always equal to product of length and width.

## **Main Building**

MAIN FLOOR

2pc Bath: 5' x 7'

4pc Bath: 9'8" x 8'1"

Bedroom: 9'8" x 9'5"

Dining: 13'1" x 14'3" Family: 23'4" x 10'1"

Kitchen: 17'11" x 7'

Living: 10'3" x 19'8"

Master: 10'10" x 12'11"

## **Main Building**

MAIN FLOOR

Interior Area: 1228 sq ft

Perimeter Wall Length: 154 ft

Perimeter Wall Thickness: 6.0 in

Exterior Area: 1305 sq ft

#### **Total Above Grade Floor Area**

Main Building Interior: 1228 sq ft

Main Building Exterior: 1305 sq ft