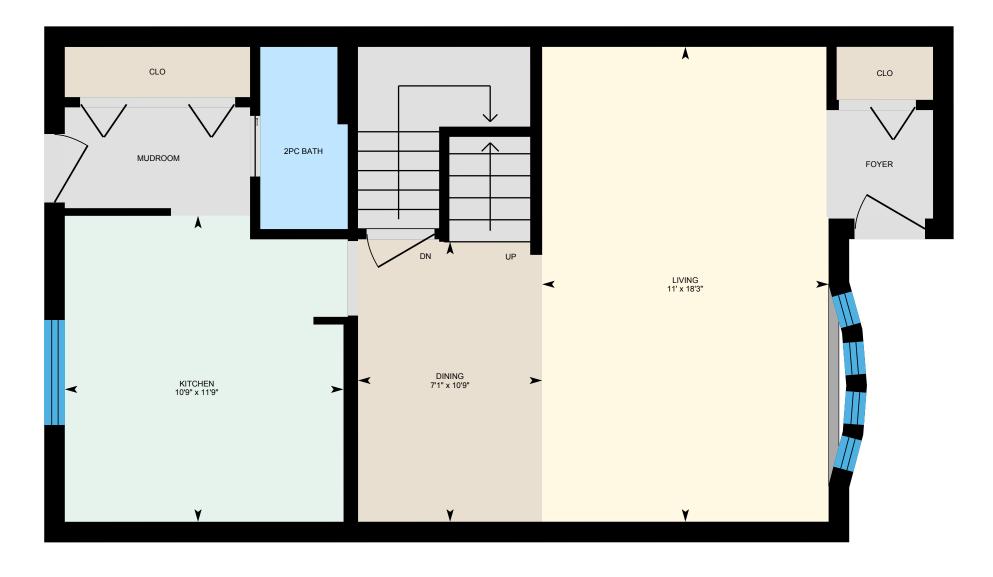

### PREPARED: Jul, 2020

**⊡**iGUIDE

LAUNDRY

Main FloorTotal Exterior Area 649 sq ftTotal Interior Area 564 sq ft

PREPARED: Jul, 2020

White regions are excluded from total floor area. All room dimensions and floor areas must be considered approximate and are subject to independent verification. For method of measurement please see https://youriguide.com/measure/.

#### **Main Building**

MAIN FLOOR 2pc Bath: 7' x 3'4" Dining: 10'9" x 7'1" Kitchen: 11'9" x 10'9" Living: 18'3" x 11'

#### **Main Building**

MAIN FLOOR Interior Area: 564 sq ft Perimeter Wall Length: 107 ft Perimeter Wall Thickness: 9.5 in Exterior Area: 649 sq ft