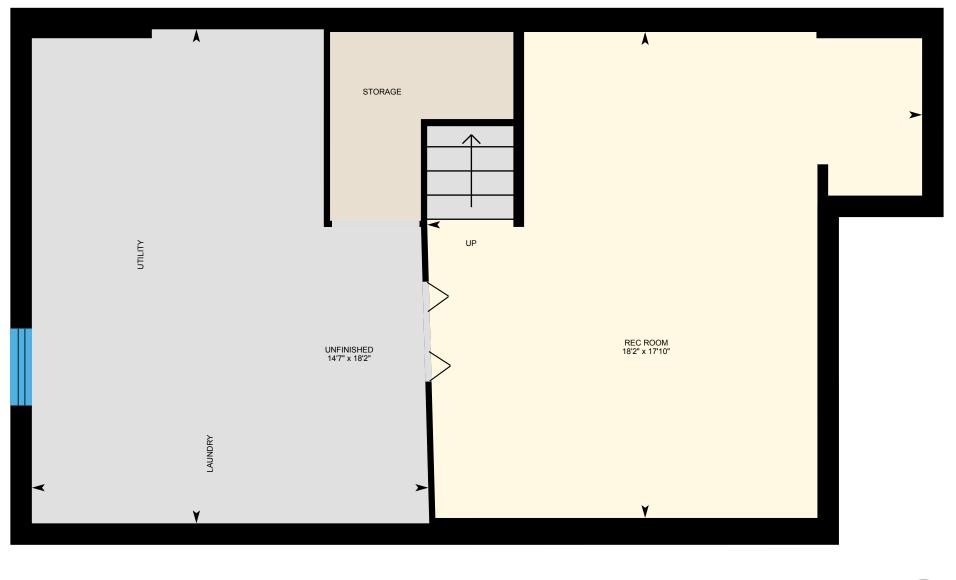

**Basement** Total Exterior Area 624 sq ft Total Interior Area 541 sq ft

PREPARED: Jul, 2020

White regions are excluded from total floor area. All room dimensions and floor areas must be considered approximate and are subject to independent verification. For method of measurement please see https://youriguide.com/measure/.

#### BASEMENT

Rec Room: 17'10" x 18'2" Unfinished: 18'2" x 14'7"

#### 2ND FLOOR

Interior Area: 591 sq ft Perimeter Wall Length: 107 ft Perimeter Wall Thickness: 9.5 in Exterior Area: 676 sq ft

BASEMENT (Below Grade) Interior Area: 541 sq ft Perimeter Wall Length: 105 ft Perimeter Wall Thickness: 9.5 in Exterior Area: 624 sq ft