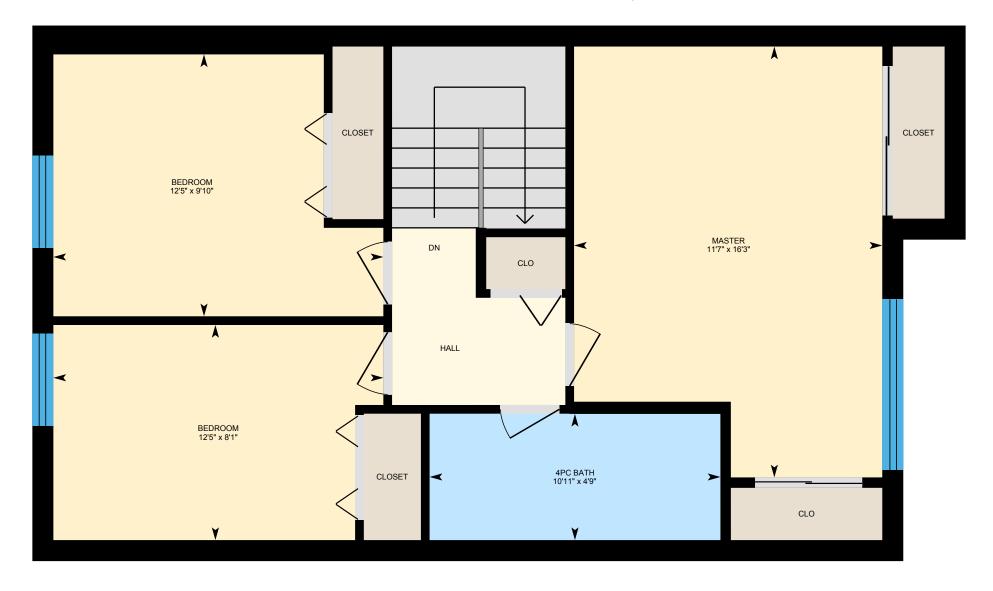

0

3

6

ft

**2nd Floor** Total Exterior Area 676 sq ft Total Interior Area 591 sq ft

0 3 6

PREPARED: Jul, 2020

White regions are excluded from total floor area. All room dimensions and floor areas must be considered approximate and are subject to independent verification. For method of measurement please see https://youriguide.com/measure/.

#### 2ND FLOOR

4pc Bath: 4'9" x 10'11" Bedroom: 9'10" x 12'5" Bedroom: 8'1" x 12'5" Master: 16'3" x 11'7"

#### 2ND FLOOR

Interior Area: 591 sq ft Perimeter Wall Length: 107 ft Perimeter Wall Thickness: 9.5 in Exterior Area: 676 sq ft

BASEMENT (Below Grade) Interior Area: 541 sq ft Perimeter Wall Length: 105 ft Perimeter Wall Thickness: 9.5 in Exterior Area: 624 sq ft