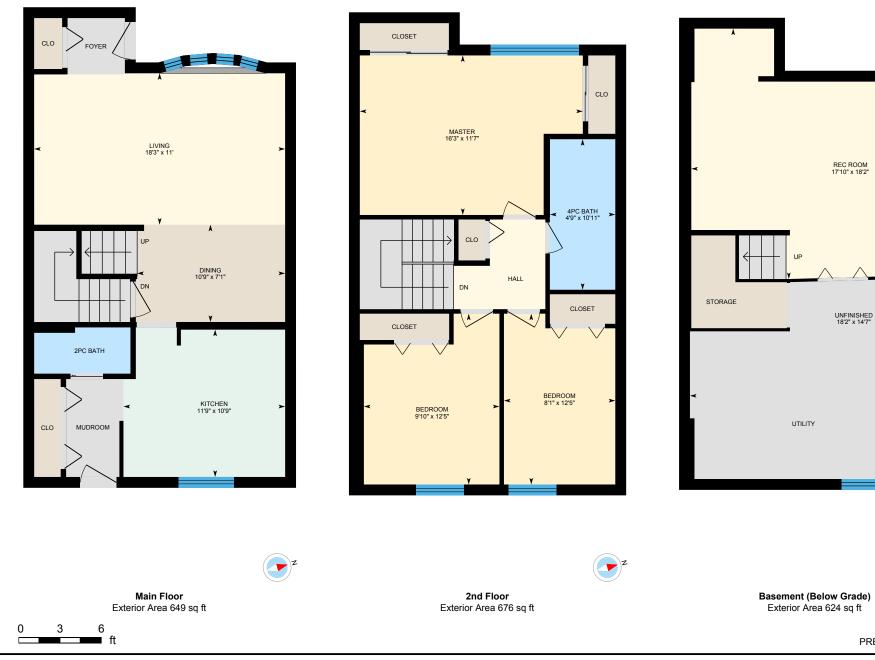

Main Building: Total Exterior Area Above Grade 1325 sq ft

White regions are excluded from total floor area. All room dimensions and floor areas must be considered approximate and are subject to independent verification. For method of measurement please see https://youriguide.com/measure/.

### PREPARED: Jul, 2020

**⊡**iGUIDE

LAUNDRY

Main FloorTotal Exterior Area 649 sq ftTotal Interior Area 564 sq ft

PREPARED: Jul, 2020

White regions are excluded from total floor area. All room dimensions and floor areas must be considered approximate and are subject to independent verification. For method of measurement please see https://youriguide.com/measure/.

0

3

6

ft

**2nd Floor** Total Exterior Area 676 sq ft Total Interior Area 591 sq ft

0 3 6

PREPARED: Jul, 2020

White regions are excluded from total floor area. All room dimensions and floor areas must be considered approximate and are subject to independent verification. For method of measurement please see https://youriguide.com/measure/.

**Basement** Total Exterior Area 624 sq ft Total Interior Area 541 sq ft

PREPARED: Jul, 2020

White regions are excluded from total floor area. All room dimensions and floor areas must be considered approximate and are subject to independent verification. For method of measurement please see https://youriguide.com/measure/.

#### **Main Building**

MAIN FLOOR 2pc Bath: 7' x 3'4" Dining: 10'9" x 7'1" Kitchen: 11'9" x 10'9" Living: 18'3" x 11'

#### 2ND FLOOR

4pc Bath: 4'9" x 10'11" Bedroom: 9'10" x 12'5" Bedroom: 8'1" x 12'5" Master: 16'3" x 11'7"

#### BASEMENT

Rec Room: 17'10" x 18'2" Unfinished: 18'2" x 14'7"

#### **Main Building**

MAIN FLOOR Interior Area: 564 sq ft Perimeter Wall Length: 107 ft Perimeter Wall Thickness: 9.5 in Exterior Area: 649 sq ft

#### 2ND FLOOR

Interior Area: 591 sq ft Perimeter Wall Length: 107 ft Perimeter Wall Thickness: 9.5 in Exterior Area: 676 sq ft

BASEMENT (Below Grade) Interior Area: 541 sq ft Perimeter Wall Length: 105 ft Perimeter Wall Thickness: 9.5 in Exterior Area: 624 sq ft