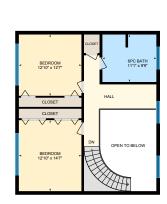

2nd Floor Total Exterior Area 834 sq ft

Total Interior Area 741 sq ft

White regions are excluded from total floor area. All room dimensions and floor areas must be considered approximate and are subject to independent verification. For method of measurement please see https://youriguide.com/measure/.

### 2ND FLOOR

6pc Bath: 11'1" x 9'9" Bedroom: 12'10" x 14'7" Bedroom: 12'10" x 12'7"