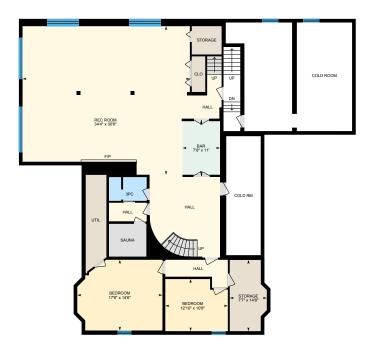

0

3

6

⊡iGUIDE

Basement Total Exterior Area 2534 sq ft Total Interior Area 2333 sq ft

PREPARED: Jun, 2020

White regions are excluded from total floor area. All room dimensions and floor areas must be considered approximate and are subject to independent verification. For method of measurement please see https://youriguide.com/measure/.

#### BASEMENT

3pc: 7'9" x 4'10" Bar: 7'8" x 11' Bedroom: 12'10" x 10'8" Bedroom: 17'6" x 14'6" Rec Room: 34'4" x 30'6" Storage: 7'7" x 14'8"