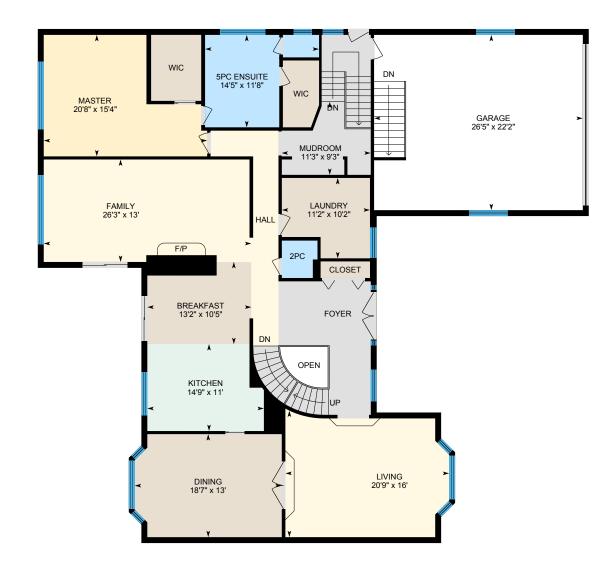

Main FloorTotal Exterior Area 2467 sq ftTotal Interior Area 2293 sq ft

PREPARED: Jun, 2020

White regions are excluded from total floor area. All room dimensions and floor areas must be considered approximate and are subject to independent verification. For method of measurement please see https://youriguide.com/measure/.

#### Main Building

MAIN FLOOR 2pc: 4'6" x 4'9" 5pc Ensuite: 14'5" x 11'8" Breakfast: 13'2" x 10'5" Dining: 18'7" x 13' Family: 26'3" x 13' Garage: 26'5" x 22'2" Kitchen: 14'9" x 11' Laundry: 11'2" x 10'2" Living: 20'9" x 16' Master: 20'8" x 15'4" Mudroom: 11'3" x 9'3"

#### **Main Building**

MAIN FLOOR Interior Area: 2293 sq ft Excluded Area: 608 sq ft Perimeter Wall Length: 232 ft Perimeter Wall Thickness: 9.0 in Exterior Area: 2467 sq ft