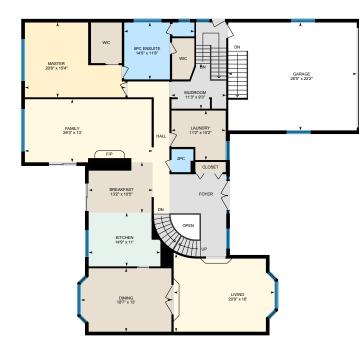

Main FloorTotal Exterior Area 2467 sq ftTotal Interior Area 2293 sq ft

PREPARED: Jun, 2020

White regions are excluded from total floor area. All room dimensions and floor areas must be considered approximate and are subject to independent verification. For method of measurement please see https://youriguide.com/measure/.

#### Main Building

MAIN FLOOR 2pc: 4'6" x 4'9" 5pc Ensuite: 14'5" x 11'8" Breakfast: 13'2" x 10'5" Dining: 18'7" x 13' Family: 26'3" x 13' Garage: 26'5" x 22'2" Kitchen: 14'9" x 11' Laundry: 11'2" x 10'2" Living: 20'9" x 16' Master: 20'8" x 15'4" Mudroom: 11'3" x 9'3"