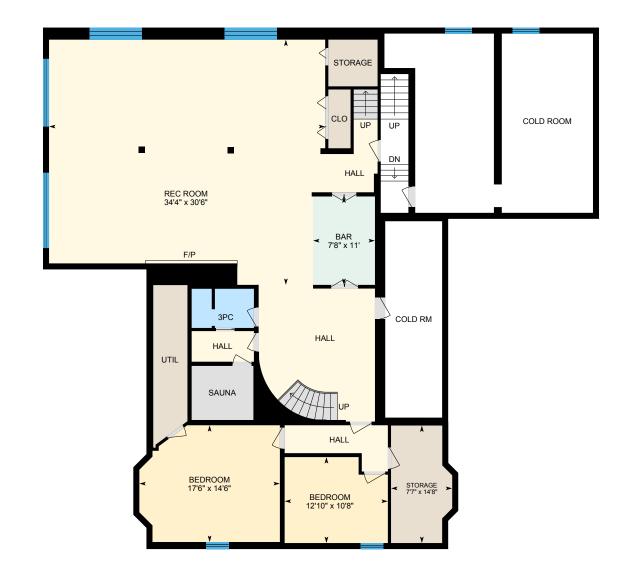

0

3

6

⊡iGUIDE

Basement Total Exterior Area 2534 sq ft Total Interior Area 2333 sq ft

PREPARED: Jun, 2020

White regions are excluded from total floor area. All room dimensions and floor areas must be considered approximate and are subject to independent verification. For method of measurement please see https://youriguide.com/measure/.

#### BASEMENT

3pc: 7'9" x 4'10" Bar: 7'8" x 11' Bedroom: 12'10" x 10'8" Bedroom: 17'6" x 14'6" Rec Room: 34'4" x 30'6" Storage: 7'7" x 14'8"

### 2ND FLOOR

Interior Area: 741 sq ft Excluded Area: 167 sq ft Perimeter Wall Length: 124 ft Perimeter Wall Thickness: 9.0 in Exterior Area: 834 sq ft

- BASEMENT (Below Grade) Interior Area: 2333 sq ft Excluded Area: 664 sq ft Perimeter Wall Length: 268 ft Perimeter Wall Thickness: 9.0 in Exterior Area: 2534 sq ft
- Total Above Grade Floor Area Main Building Interior: 3034 sq ft Main Building Excluded: 775 sq ft Main Building Exterior: 3302 sq ft