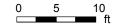

2nd Floor Total Exterior Area 834 sq ft

Total Interior Area 741 sq ft

White regions are excluded from total floor area. All room dimensions and floor areas must be considered approximate and are subject to independent verification. For method of measurement please see https://youriguide.com/measure/.

### 2ND FLOOR

6pc Bath: 11'1" x 9'9" Bedroom: 12'10" x 14'7" Bedroom: 12'10" x 12'7"

### 2ND FLOOR

Interior Area: 741 sq ft Excluded Area: 167 sq ft Perimeter Wall Length: 124 ft Perimeter Wall Thickness: 9.0 in Exterior Area: 834 sq ft

- BASEMENT (Below Grade) Interior Area: 2333 sq ft Excluded Area: 664 sq ft Perimeter Wall Length: 268 ft Perimeter Wall Thickness: 9.0 in Exterior Area: 2534 sq ft
- Total Above Grade Floor Area Main Building Interior: 3034 sq ft Main Building Excluded: 775 sq ft Main Building Exterior: 3302 sq ft