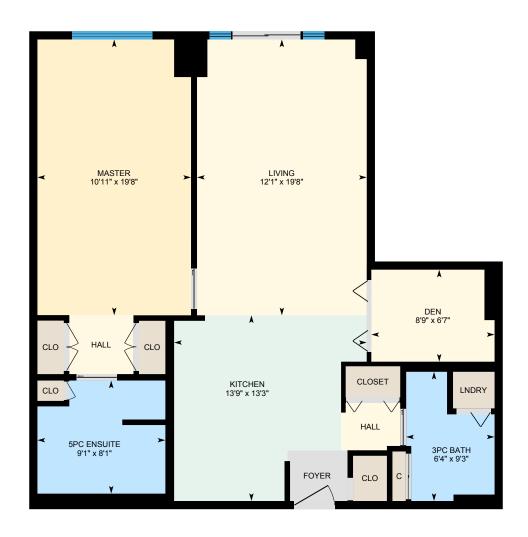

# 503-191 King St S, Waterloo, ON

Main Floor Total Exterior Area 990 sq ft
Total Interior Area 912 sq ft

#### **Room Measurements**

Only major rooms are listed. Some listed rooms may be excluded from total interior floor area (e.g. garage). Room dimensions are largest length and width; parts of room may be smaller. Room area is not always equal to product of length and width.

## **Main Building**

#### MAIN FLOOR

3pc Bath: 6'4" x 9'3" 5pc Ensuite: 9'1" x 8'1"

Den: 8'9" x 6'7"

Kitchen: 13'9" x 13'3" Living: 12'1" x 19'8" Master: 10'11" x 19'8"

#### Floor Area Information

For explanation of floor area calculations and method of measurement please see <a href="https://youriguide.com/measure/">https://youriguide.com/measure/</a>. All displayed floor areas are rounded to nearest integer. Total area is computed before rounding and may not equal to sum of displayed floor areas.

#### MAIN FLOOR

Interior Area: 912 sq ft

Perimeter Wall Length: 133 ft Perimeter Wall Thickness: 7.0 in

Exterior Area: 990 sq ft

#### **Total Above Grade Floor Area**

Main Building Interior: 912 sq ft

Main Building Exterior: 990 sq ft