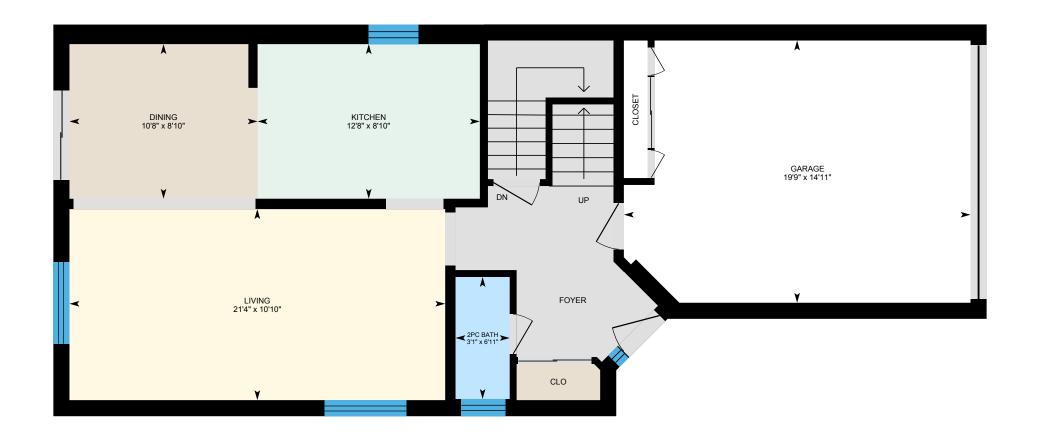

#### MAIN FLOOR

2pc Bath: 6'11" x 3'1"
Dining: 8'10" x 10'8"
Garage: 14'11" x 19'9"
Kitchen: 8'10" x 12'8"
Living: 10'10" x 21'4"

#### MAIN FLOOR

Interior Area: 647 sq ft
Excluded Area: 286 sq ft
Perimeter Wall Length: 145 ft
Perimeter Wall Thickness: 11.0 in

Exterior Area: 780 sq ft