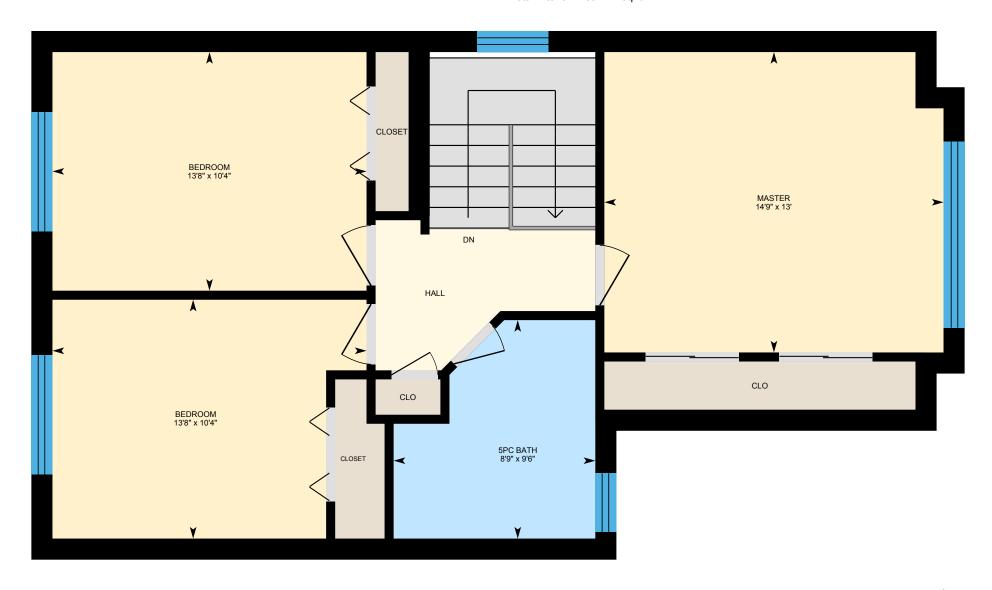

#### 2ND FLOOR

5pc Bath: 9'6" x 8'9" Bedroom: 10'4" x 13'8" Bedroom: 10'4" x 13'8" Master: 13' x 14'9"

### 2ND FLOOR

Interior Area: 724 sq ft
Perimeter Wall Length: 123 ft
Perimeter Wall Thickness: 11.0 in
Exterior Area: 837 sq ft