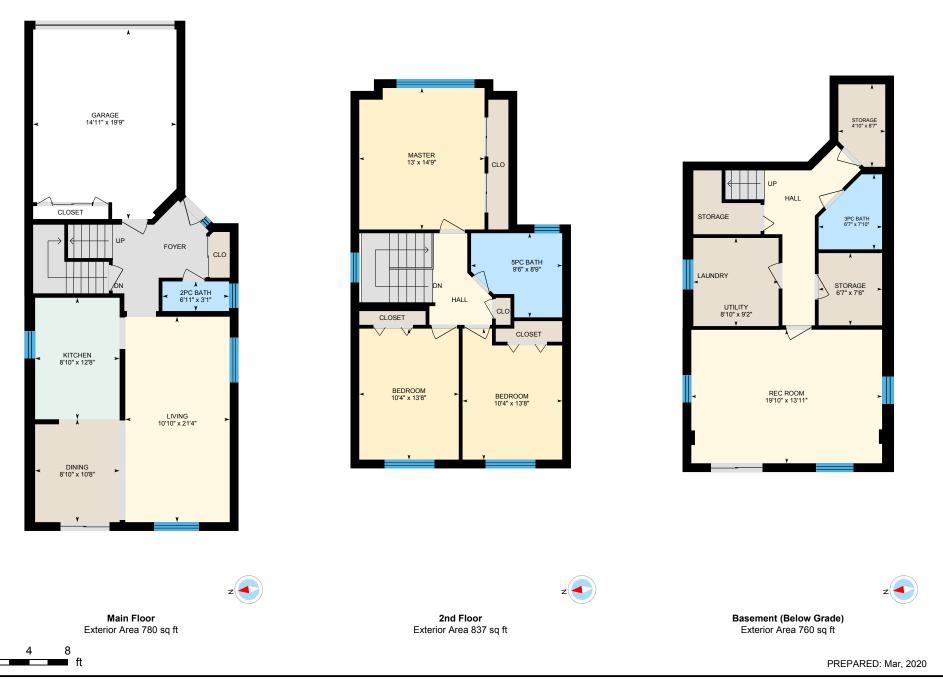

Main Building: Total Exterior Area Above Grade 1616 sq ft

Main Floor Total Exterior Area 780 sq ft
Total Interior Area 647 sq ft

**2nd Floor** Total Exterior Area 837 sq ft
Total Interior Area 724 sq ft

**Basement** Total Exterior Area 760 sq ft
Total Interior Area 649 sq ft

PREPARED: Mar, 2020

#### MAIN FLOOR

2pc Bath: 6'11" x 3'1"
Dining: 8'10" x 10'8"
Garage: 14'11" x 19'9"
Kitchen: 8'10" x 12'8"
Living: 10'10" x 21'4"

#### 2ND FLOOR

5pc Bath: 9'6" x 8'9" Bedroom: 10'4" x 13'8" Bedroom: 10'4" x 13'8" Master: 13' x 14'9"

#### **BASEMENT**

3pc Bath: 6'7" x 7'10" Rec Room: 19'10" x 13'11" Storage: 6'7" x 7'6"

Storage: 4'10" x 8'7" Utility: 8'10" x 9'2"

#### MAIN FLOOR

Interior Area: 647 sq ft
Excluded Area: 286 sq ft
Perimeter Wall Length: 145 ft
Perimeter Wall Thickness: 11.0 in

Exterior Area: 780 sq ft

### 2ND FLOOR

Interior Area: 724 sq ft
Perimeter Wall Length: 123 ft
Perimeter Wall Thickness: 11.0 in
Exterior Area: 837 sq ft

### BASEMENT (Below Grade)

Interior Area: 649 sq ft

Perimeter Wall Length: 121 ft Perimeter Wall Thickness: 11.0 in

Exterior Area: 760 sq ft