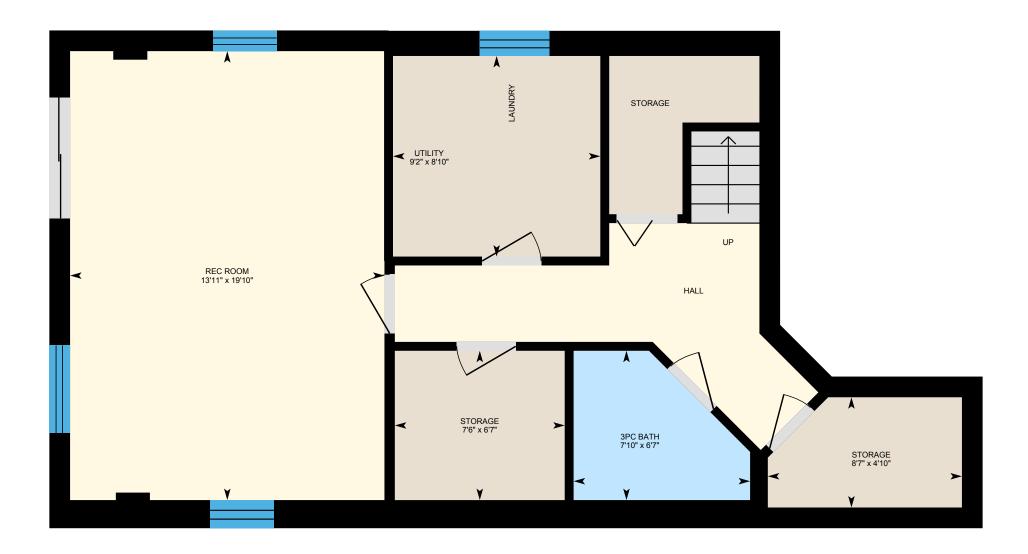

#### **BASEMENT**

3pc Bath: 6'7" x 7'10" Rec Room: 19'10" x 13'11" Storage: 6'7" x 7'6"

Storage: 4'10" x 8'7" Utility: 8'10" x 9'2"

### BASEMENT (Below Grade)

Interior Area: 649 sq ft

Perimeter Wall Length: 121 ft Perimeter Wall Thickness: 11.0 in

Exterior Area: 760 sq ft