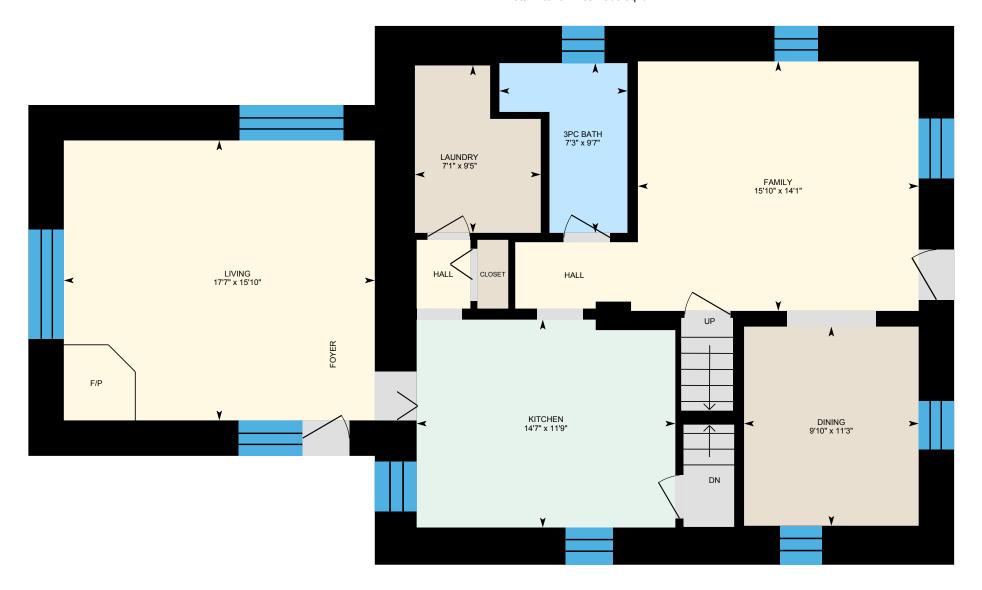

### MAIN FLOOR

3pc Bath: 9'7" x 7'3"

Dining: 11'3" x 9'10"

Family: 14'1" x 15'10"

Kitchen: 11'9" x 14'7"

Laundry: 9'5" x 7'1"

Living: 15'10" x 17'7"

### MAIN FLOOR

Interior Area: 1060 sq ft Perimeter Wall Length: 157 ft Perimeter Wall Thickness: 24.0 in

Exterior Area: 1375 sq ft