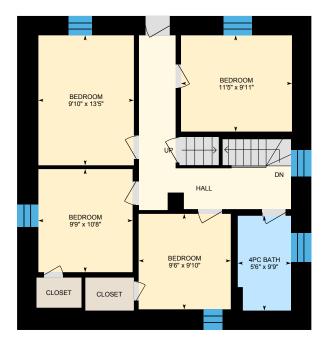

#### SECOND

4pc Bath: 5'6" x 9'9"

Bedroom: 9'9" x 10'8"

Bedroom: 11'5" x 9'11"

Bedroom: 9'10" x 13'5"

Bedroom: 9'6" x 9'10"