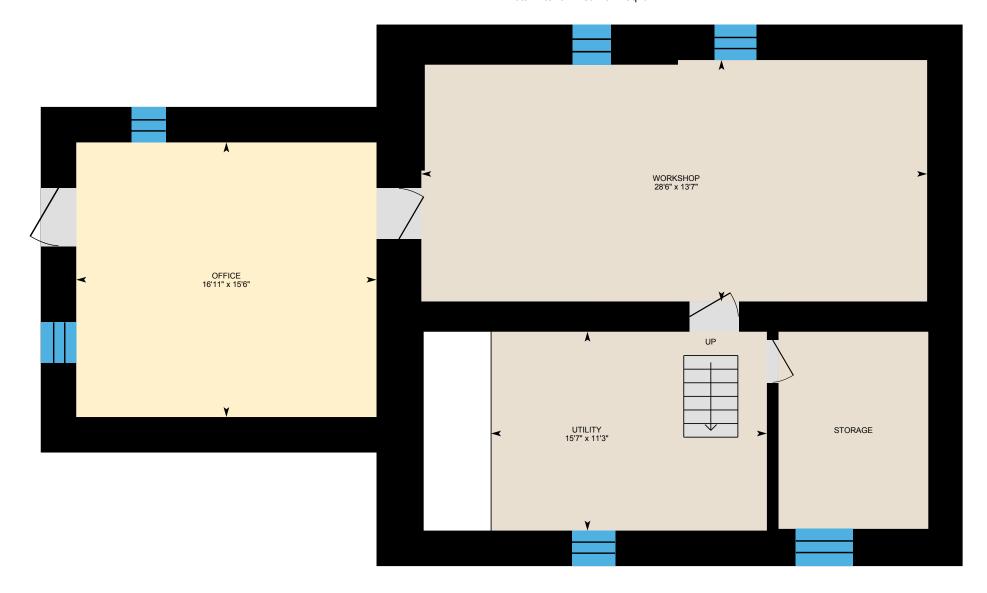

#### BASEMENT

Office: 15'6" x 16'11" Utility: 11'3" x 15'7" Workshop: 13'7" x 28'6"

### BASEMENT (Below Grade)

Interior Area: 1012 sq ft
Perimeter Wall Length: 157 ft
Perimeter Wall Thickness: 24.0 in

Exterior Area: 1327 sq ft