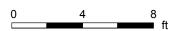

#### SECOND

4pc Bath: 5'6" x 9'9"

Bedroom: 9'9" x 10'8"

Bedroom: 11'5" x 9'11"

Bedroom: 9'10" x 13'5"

Bedroom: 9'6" x 9'10"

#### **SECOND**

Interior Area: 740 sq ft

Perimeter Wall Length: 118 ft Perimeter Wall Thickness: 24.0 in

Exterior Area: 975 sq ft