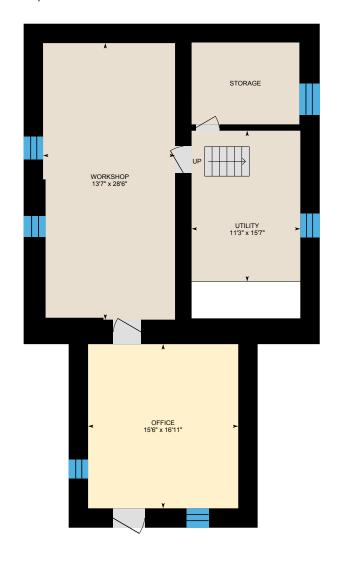

Attic Total Exterior Area 283 sq ft
Total Interior Area 20 sq ft

Basement Total Exterior Area 1327 sq ft Total Interior Area 1012 sq ft

#### BASEMENT

Office: 15'6" x 16'11" Utility: 11'3" x 15'7" Workshop: 13'7" x 28'6"

### BASEMENT (Below Grade)

Interior Area: 1012 sq ft
Perimeter Wall Length: 157 ft
Perimeter Wall Thickness: 24.0 in

Exterior Area: 1327 sq ft