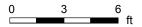

#### ATTIC

Attic: 31'10" x 29'11"

### **ATTIC**

Interior Area: 20 sq ft
Excluded Area: 440 sq ft
Perimeter Wall Length: 132 ft
Perimeter Wall Thickness: 24.0 in

Exterior Area: 283 sq ft