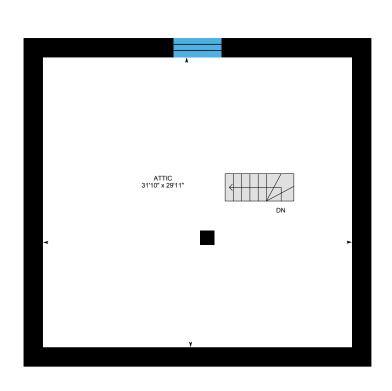

Main Building: Total Exterior Area Above Grade 2633 sq ft









**Main Floor** 

Exterior Area 1375 sq ft



Second Exterior Area 975 sq ft

PREPARED: Jun, 2020



Main Building: Total Exterior Area Above Grade 2633 sq ft



Attic Exterior Area 283 sq ft











PREPARED: Jun, 2020



Main Floor Total Exterior Area 1375 sq ft
Total Interior Area 1060 sq ft





PREPARED: Jun, 2020



Second Total Exterior Area 975 sq ft Total Interior Area 740 sq ft







Attic Total Exterior Area 283 sq ft
Total Interior Area 20 sq ft







Basement Total Exterior Area 1327 sq ft Total Interior Area 1012 sq ft





## **Property Details**

### **Room Measurements**

Only major rooms are listed. Some listed rooms may be excluded from total interior floor area (e.g. garage). Room dimensions are largest length and width; parts of room may be smaller. Room area is not always equal to product of length and width.

## **Main Building**

### MAIN FLOOR

3pc Bath: 9'7" x 7'3"

Dining: 11'3" x 9'10"

Family: 14'1" x 15'10"

Kit