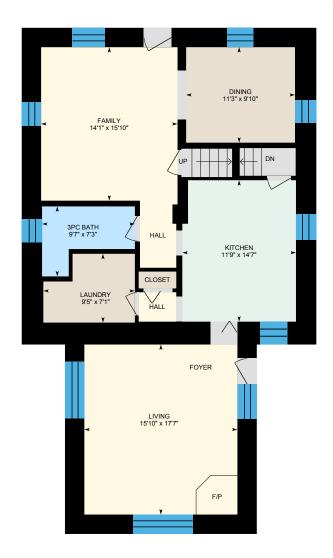

### MAIN FLOOR

3pc Bath: 9'7" x 7'3"

Dining: 11'3" x 9'10"

Family: 14'1" x 15'10"

Kitchen: 11'9" x 14'7"

Laundry: 9'5" x 7'1"

Living: 15'10" x 17'7"