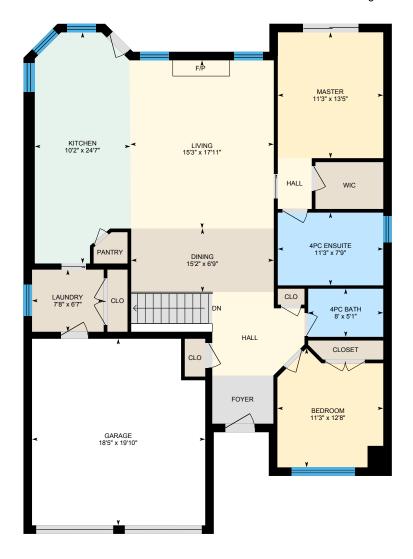

#### MAIN FLOOR

4pc Bath: 8' x 5'1"

4pc Ensuite: 11'3" x 7'9" Bedroom: 11'3" x 12'8"

Dining: 15'2" x 6'9" Garage: 18'5" x 19'10"

Kitchen: 10'2" x 24'7" Laundry: 7'8" x 6'7"

Living: 15'3" x 17'11" Master: 11'3" x 13'5"