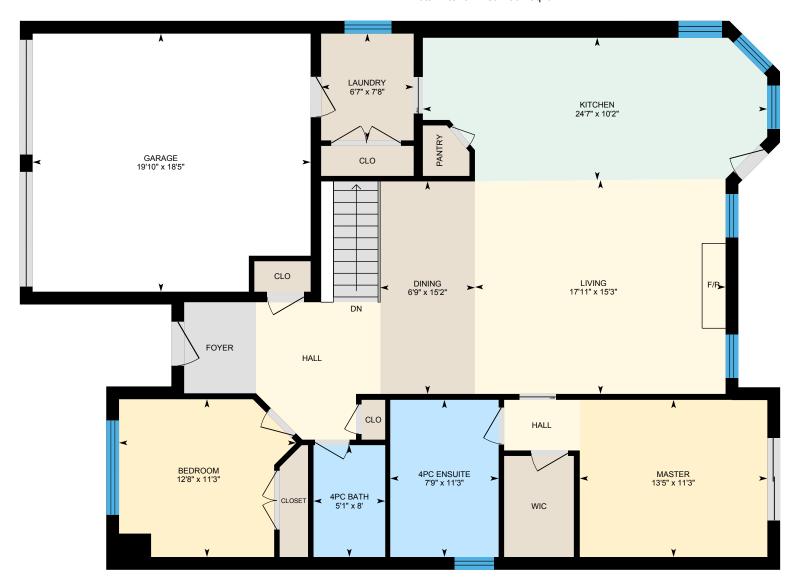

#### MAIN FLOOR

4pc Bath: 8' x 5'1"

4pc Ensuite: 11'3" x 7'9" Bedroom: 11'3" x 12'8"

Dining: 15'2" x 6'9" Garage: 18'5" x 19'10"

Kitchen: 10'2" x 24'7" Laundry: 7'8" x 6'7"

Living: 15'3" x 17'11" Master: 11'3" x 13'5"