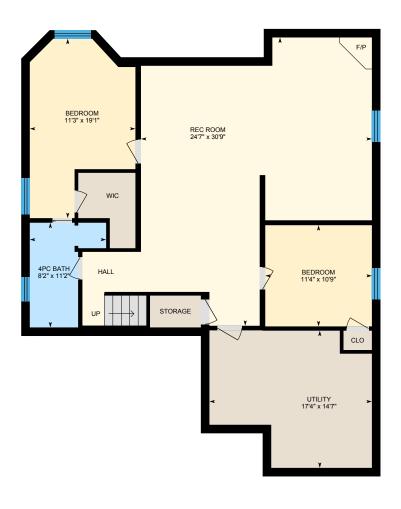

#### **BASEMENT**

4pc Bath: 8'2" x 11'2" Bedroom: 11'3" x 19'1" Bedroom: 11'4" x 10'9"

Rec Room: 24'7" x 30'9"

Utility: 17'4" x 14'7"