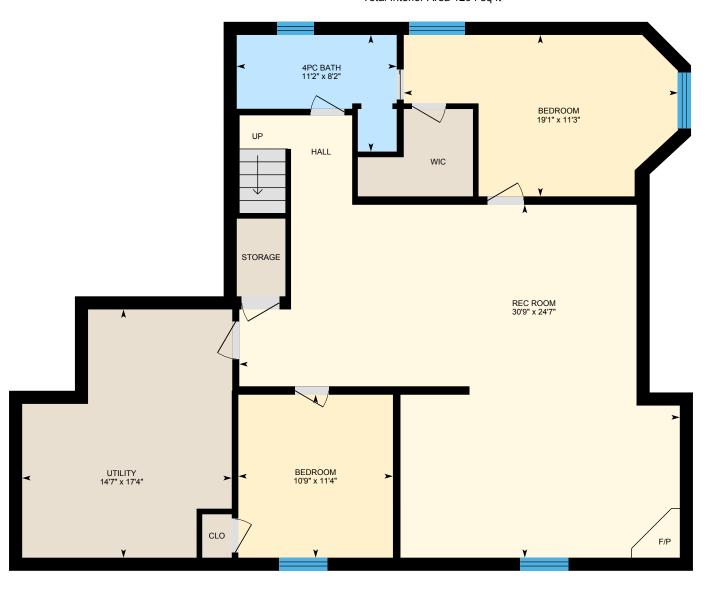

**Basement** Total Exterior Area 1451 sq ft
Total Interior Area 1294 sq ft

#### **BASEMENT**

4pc Bath: 8'2" x 11'2" Bedroom: 11'3" x 19'1" Bedroom: 11'4" x 10'9"

Rec Room: 24'7" x 30'9"

Utility: 17'4" x 14'7"

#### **BASEMENT (Below Grade)**

Interior Area: 1294 sq ft
Perimeter Wall Length: 171 ft
Perimeter Wall Thickness: 11.0 in
Exterior Area: 1451 sq ft