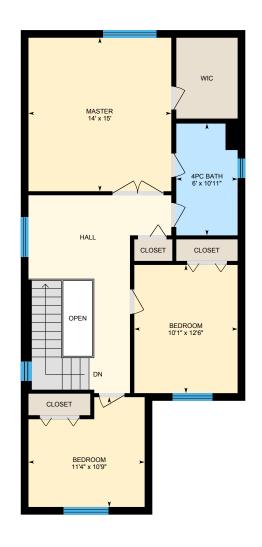

#### 2ND FLOOR

4pc Bath: 6' x 10'11" Bedroom: 10'1" x 12'6" Bedroom: 11'4" x 10'9"

Master: 14' x 15'