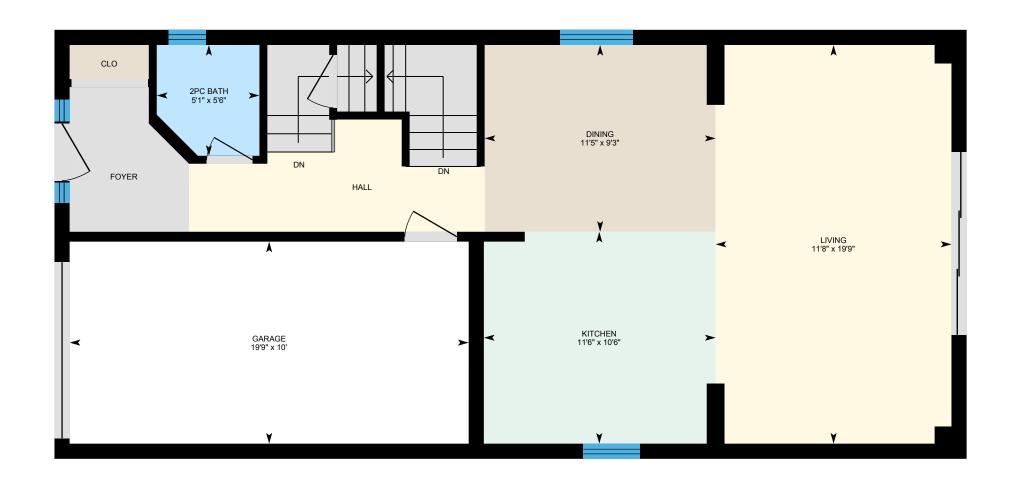

#### MAIN FLOOR

2pc Bath: 5'6" x 5'1" Dining: 9'3" x 11'5" Garage: 10' x 19'9" Kitchen: 10'6" x 11'6" Living: 19'9" x 11'8"