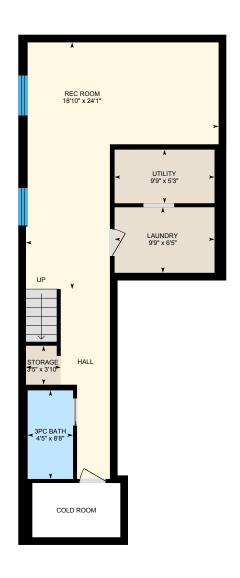

#### **BASEMENT**

3pc Bath: 4'5" x 8'8" Laundry: 9'9" x 6'5"

Rec Room: 18'10" x 24'1" Storage: 3'5" x 3'10" Utility: 9'9" x 5'3"