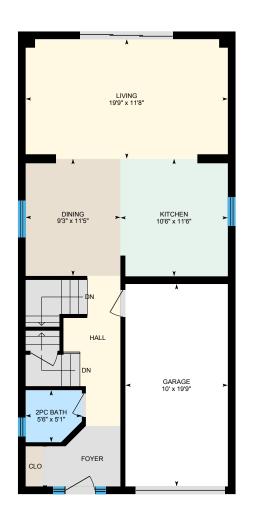

#### MAIN FLOOR

2pc Bath: 5'6" x 5'1" Dining: 9'3" x 11'5" Garage: 10' x 19'9" Kitchen: 10'6" x 11'6" Living: 19'9" x 11'8"