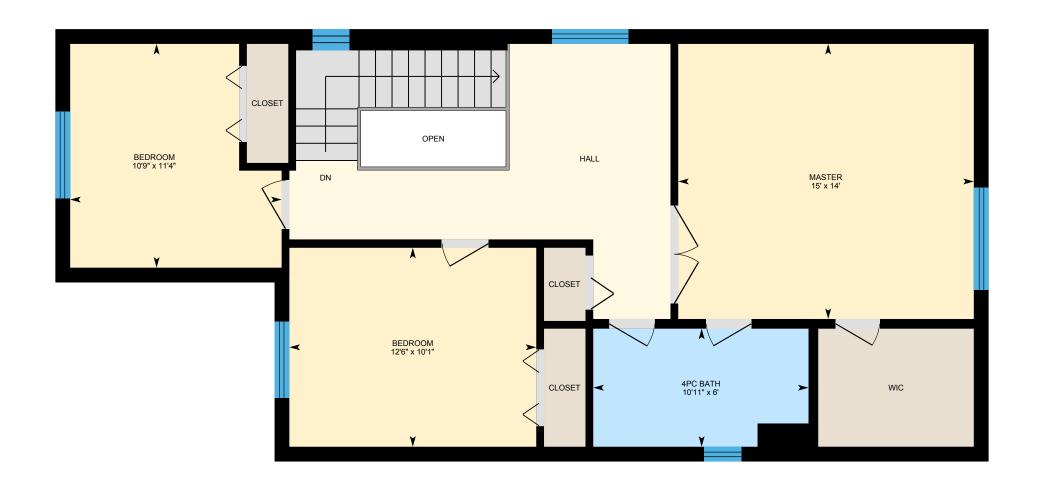

#### 2ND FLOOR

4pc Bath: 6' x 10'11" Bedroom: 10'1" x 12'6" Bedroom: 11'4" x 10'9"

Master: 14' x 15'