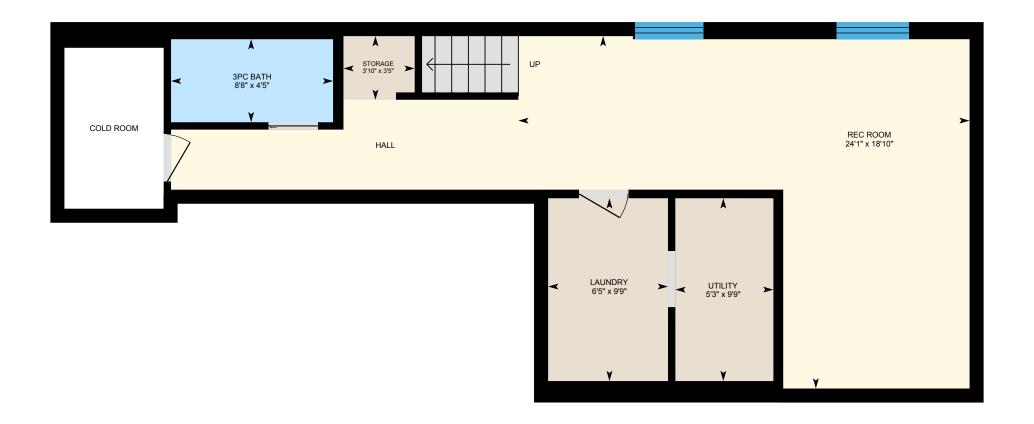

#### **BASEMENT**

3pc Bath: 4'5" x 8'8" Laundry: 9'9" x 6'5"

Rec Room: 18'10" x 24'1" Storage: 3'5" x 3'10" Utility: 9'9" x 5'3"

### **BASEMENT** (Below Grade)

Interior Area: 583 sq ft Excluded Area: 46 sq ft Perimeter Wall Length: 139 ft Perimeter Wall Thickness: 9.0 in

Exterior Area: 688 sq ft