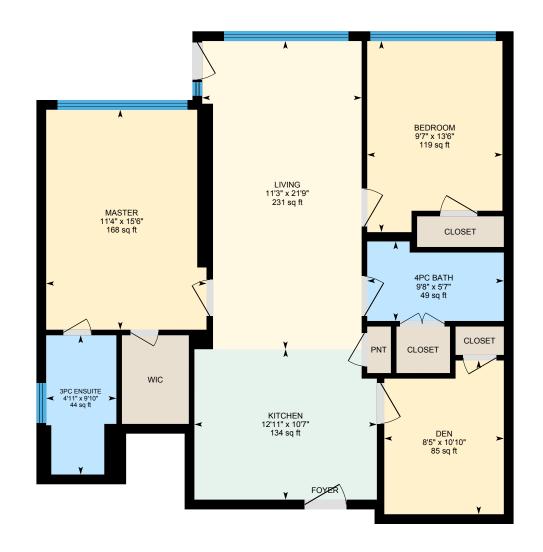

# 613-1 Victoria St S, Kitchener, ON

Main Floor Total Exterior Area 1055 sq ft Total Interior Area 957 sq ft

PREPARED: Aug, 2020

White regions are excluded from total floor area. All room dimensions and floor areas must be considered approximate and are subject to independent verification. For method of measurement please see https://youriguide.com/measure/.

#### **Room Measurements**

Only major rooms are listed. Some listed rooms may be excluded from total interior floor area (e.g. garage). Room dimensions are largest length and width; parts of room may be smaller. Room area is not always equal to product of length and width.

### Main Building

MAIN FLOOR 3pc Ensuite: 4'11" x 9'10" | 44 sq ft 4pc Bath: 9'8" x 5'7" | 49 sq ft Bedroom: 9'7" x 13'6" | 119 sq ft Den: 8'5" x 10'10" | 85 sq ft Kitchen: 12'11" x 10'7" | 134 sq ft Living: 11'3" x 21'9" | 231 sq ft Master: 11'4" x 15'6" | 168 sq ft

#### Floor Area Information

For explanation of floor area calculations and method of measurement please see https://youriguide.com/measure/. All displayed floor areas are rounded to nearest integer. Total area is computed before rounding and may not equal to sum of displayed floor areas.

## Main Building

MAIN FLOOR Interior Area: 957 sq ft Perimeter Wall Length: 141 ft Perimeter Wall Thickness: 8.3 in Exterior Area: 1055 sq ft

Total Above Grade Floor Area Main Building Interior: 957 sq ft Main Building Exterior: 1055 sq ft