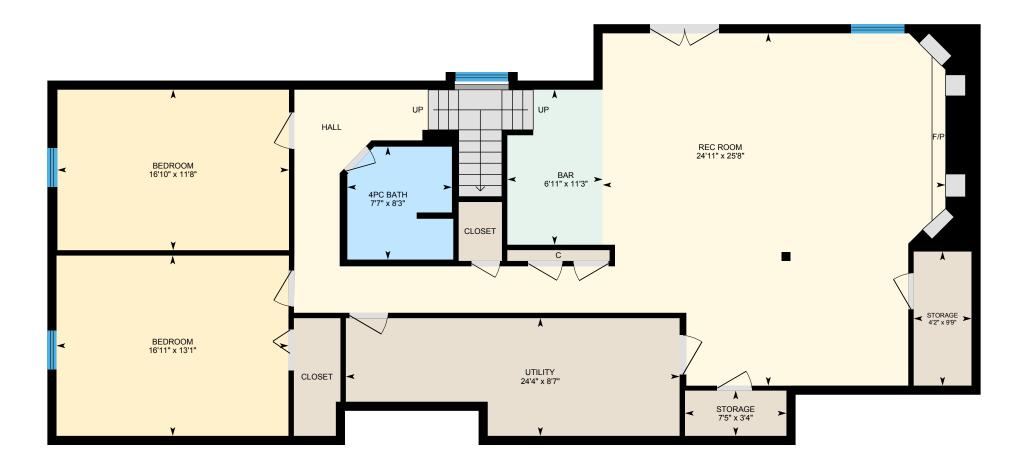

# 6662 Gore Rd, Puslinch, ON

BasementTotal Exterior Area 1842 sq ftTotal Interior Area 1709 sq ft

0 5 10 \_\_\_\_\_\_ft

PREPARED: Jul, 2020

White regions are excluded from total floor area. All room dimensions and floor areas must be considered approximate and are subject to independent verification. For method of measurement please see https://youriguide.com/measure/.

#### BASEMENT

4pc Bath: 8'3" x 7'7" Bar: 11'3" x 6'11" Bedroom: 13'1" x 16'11" Bedroom: 11'8" x 16'10" Rec Room: 25'8" x 24'11" Storage: 3'4" x 7'5" Storage: 9'9" x 4'2" Utility: 8'7" x 24'4"