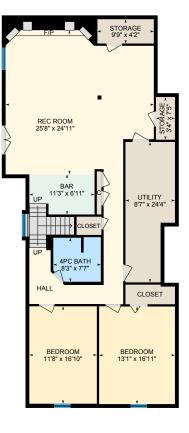

# 6662 Gore Rd, Puslinch, ON

BasementTotal Exterior Area 1842 sq ftTotal Interior Area 1709 sq ft

0 5 10 \_\_\_\_\_\_ft

PREPARED: Jul, 2020

White regions are excluded from total floor area. All room dimensions and floor areas must be considered approximate and are subject to independent verification. For method of measurement please see https://youriguide.com/measure/.

#### BASEMENT

4pc Bath: 8'3" x 7'7" Bar: 11'3" x 6'11" Bedroom: 13'1" x 16'11" Bedroom: 11'8" x 16'10" Rec Room: 25'8" x 24'11" Storage: 3'4" x 7'5" Storage: 9'9" x 4'2" Utility: 8'7" x 24'4"