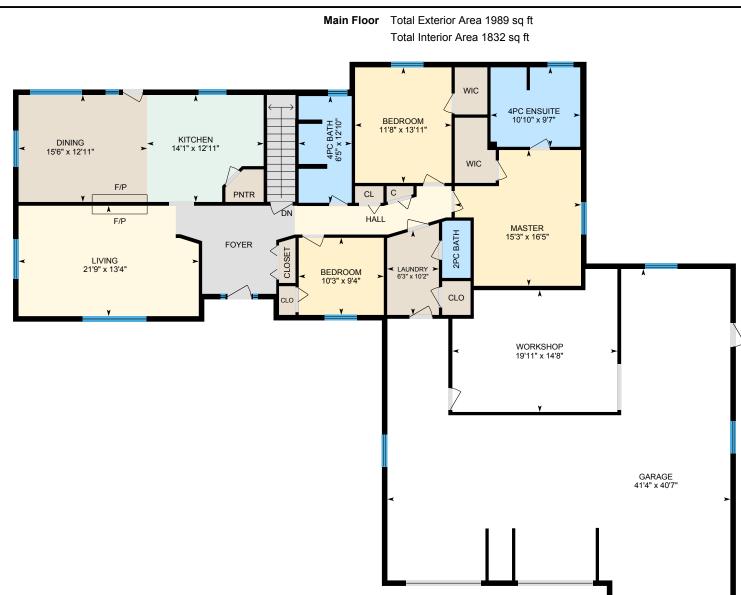

### 6662 Gore Rd, Puslinch, ON

Main Building: Total Exterior Area Above Grade 1989 sq ft

Main Floor Exterior Area 1989 sq ft Basement (Below Grade) Exterior Area 1989 sq ft Exterior Area 1842 sq ft D 7 14 ft PREPARED: Jul, 2020

## 6662 Gore Rd, Puslinch, ON

Z

White regions are excluded from total floor area. All room dimensions and floor areas must be considered approximate and are subject to independent verification. For method of measurement please see https://youriguide.com/measure/.

#### **Main Building**

MAIN FLOOR 2pc Bath: 6'11" x 3'5" 4pc Bath: 12'10" x 6'5" 4pc Ensuite: 9'7" x 10'10" Bedroom: 9'4" x 10'3" Bedroom: 13'11" x 11'8" Dining: 12'11" x 15'6" Garage: 40'7" x 41'4" Kitchen: 12'11" x 14'1" Laundry: 10'2" x 6'3" Living: 13'4" x 21'9" Master: 16'5" x 15'3" Workshop: 14'8" x 19'11"

#### **Main Building**

MAIN FLOOR Interior Area: 1832 sq ft Excluded Area: 1471 sq ft Perimeter Wall Length: 235 ft Perimeter Wall Thickness: 8.0 in Exterior Area: 1989 sq ft

- BASEMENT (Below Grade) Interior Area: 1709 sq ft Perimeter Wall Length: 199 ft Perimeter Wall Thickness: 8.0 in Exterior Area: 1842 sq ft
- **Total Above Grade Floor Area**

Main Building Interior: 1832 sq ft Main Building Excluded: 1471 sq ft Main Building Exterior: 1989 sq ft