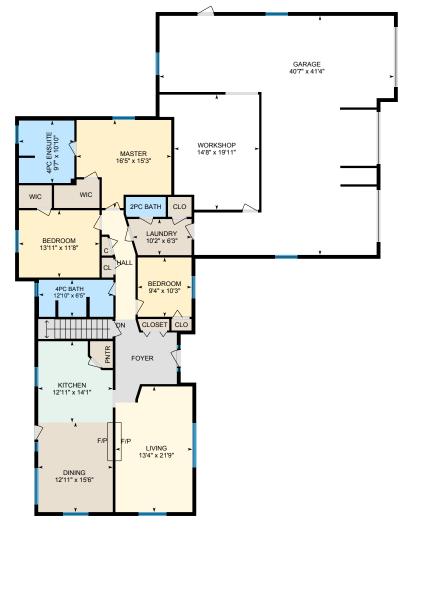

### 6662 Gore Rd, Puslinch, ON

Main Building: Total Exterior Area Above Grade 1989 sq ft

Main Floor Exterior Area 1989 sq ft Basement (Below Grade) Exterior Area 1989 sq ft Exterior Area 1842 sq ft D 7 14 ft PREPARED: Jul, 2020

## 6662 Gore Rd, Puslinch, ON

Z

White regions are excluded from total floor area. All room dimensions and floor areas must be considered approximate and are subject to independent verification. For method of measurement please see https://youriguide.com/measure/.

#### **Main Building**

MAIN FLOOR 2pc Bath: 6'11" x 3'5" 4pc Bath: 12'10" x 6'5" 4pc Ensuite: 9'7" x 10'10" Bedroom: 9'4" x 10'3" Bedroom: 13'11" x 11'8" Dining: 12'11" x 15'6" Garage: 40'7" x 41'4" Kitchen: 12'11" x 14'1" Laundry: 10'2" x 6'3" Living: 13'4" x 21'9" Master: 16'5" x 15'3" Workshop: 14'8" x 19'11"

#### **Main Building**

MAIN FLOOR Interior Area: 1832 sq ft Excluded Area: 1471 sq ft Perimeter Wall Length: 235 ft Perimeter Wall Thickness: 8.0 in Exterior Area: 1989 sq ft

- BASEMENT (Below Grade) Interior Area: 1709 sq ft Perimeter Wall Length: 199 ft Perimeter Wall Thickness: 8.0 in Exterior Area: 1842 sq ft
- **Total Above Grade Floor Area**

Main Building Interior: 1832 sq ft Main Building Excluded: 1471 sq ft Main Building Exterior: 1989 sq ft