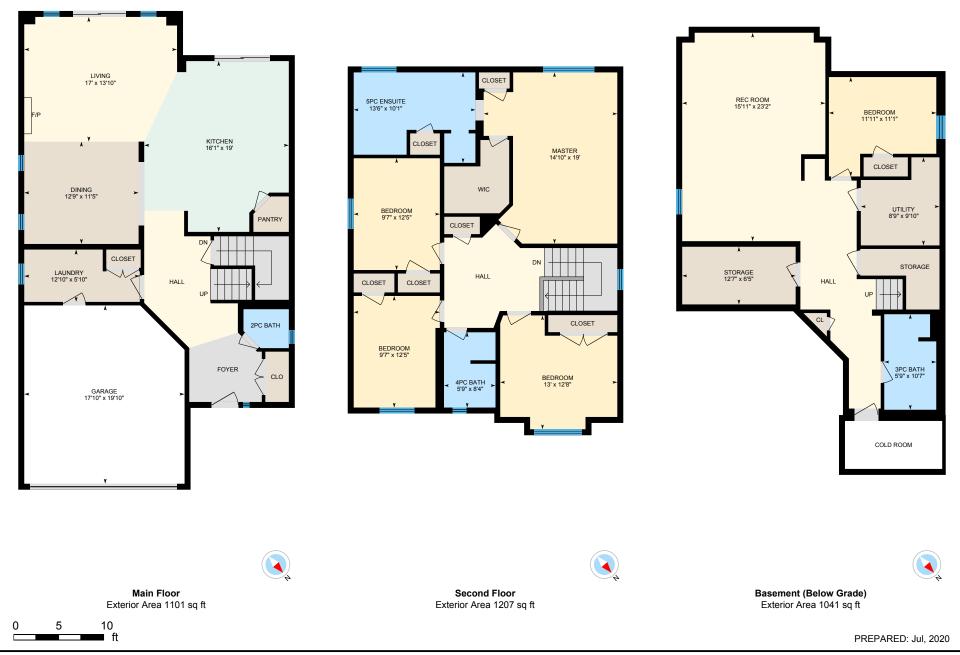

Main Building: Total Exterior Area Above Grade 2308 sq ft

Main Floor Total Exterior Area 1101 sq ft
Total Interior Area 1005 sq ft

PREPARED: Jul, 2020

Second Floor Total Exterior Area 1207 sq ft
Total Interior Area 1114 sq ft

**Basement** Total Exterior Area 1041 sq ft
Total Interior Area 938 sq ft

#### MAIN FLOOR

2pc Bath: 5' x 4'4"

Dining: 12'9" x 11'5"

Garage: 17'10" x 19'10"

Kitchen: 16'1" x 19'

Laundry: 12'10" x 5'10"

Living: 17' x 13'10"

#### SECOND FLOOR

4pc Bath: 5'9" x 8'4"
5pc Ensuite: 13'6" x 10'1"
Bedroom: 9'7" x 12'5"
Bedroom: 9'7" x 12'5"
Bedroom: 13' x 12'8"
Master: 14'10" x 19'

#### BASEMENT

3pc Bath: 5'9" x 10'7" Bedroom: 11'11" x 11'1" Rec Room: 15'11" x 23'2" Storage: 12'7" x 6'5" Utility: 8'9" x 9'10"

#### MAIN FLOOR

Interior Area: 1005 sq ft
Excluded Area: 341 sq ft
Perimeter Wall Length: 144 ft
Perimeter Wall Thickness: 8.0 in
Exterior Area: 1101 sq ft

#### SECOND FLOOR

Interior Area: 1114 sq ft
Perimeter Wall Length: 141 ft
Perimeter Wall Thickness: 8.0 in
Exterior Area: 1207 sq ft

### BASEMENT (Below Grade)

Interior Area: 938 sq ft
Excluded Area: 58 sq ft
Perimeter Wall Length: 155 ft
Perimeter Wall Thickness: 8.0 in
Exterior Area: 1041 sq ft