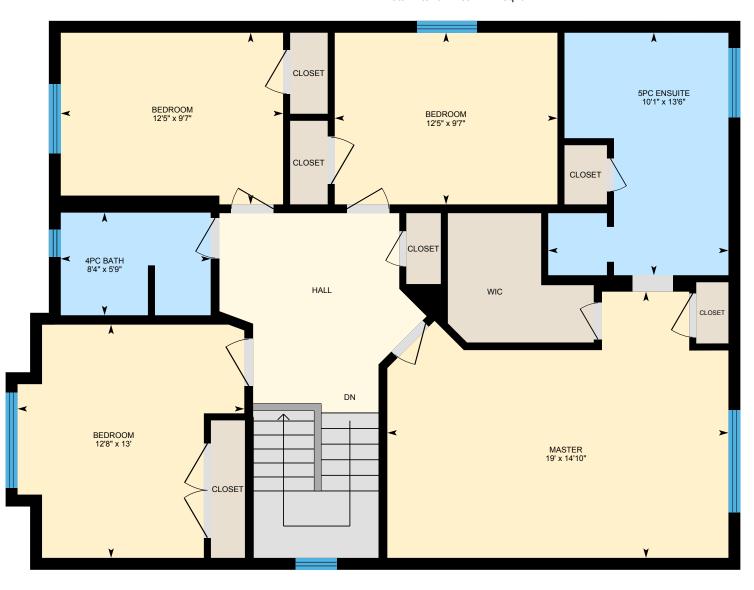

#### SECOND FLOOR

4pc Bath: 5'9" x 8'4"
5pc Ensuite: 13'6" x 10'1"
Bedroom: 9'7" x 12'5"
Bedroom: 9'7" x 12'5"
Bedroom: 13' x 12'8"
Master: 14'10" x 19'

#### SECOND FLOOR

Interior Area: 1114 sq ft
Perimeter Wall Length: 141 ft
Perimeter Wall Thickness: 8.0 in
Exterior Area: 1207 sq ft