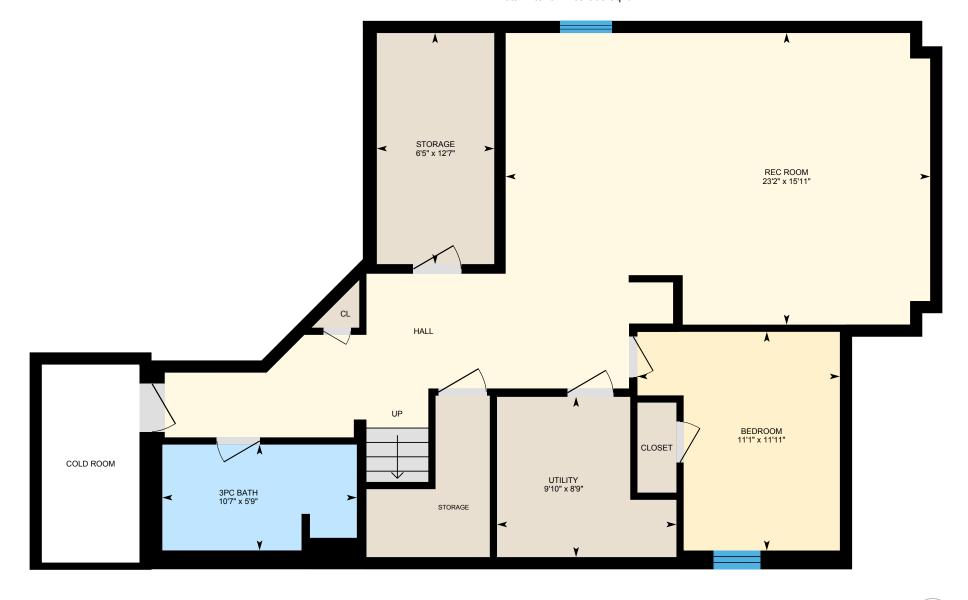

#### BASEMENT

3pc Bath: 5'9" x 10'7" Bedroom: 11'11" x 11'1" Rec Room: 15'11" x 23'2" Storage: 12'7" x 6'5" Utility: 8'9" x 9'10"

### BASEMENT (Below Grade)

Interior Area: 938 sq ft
Excluded Area: 58 sq ft
Perimeter Wall Length: 155 ft
Perimeter Wall Thickness: 8.0 in
Exterior Area: 1041 sq ft