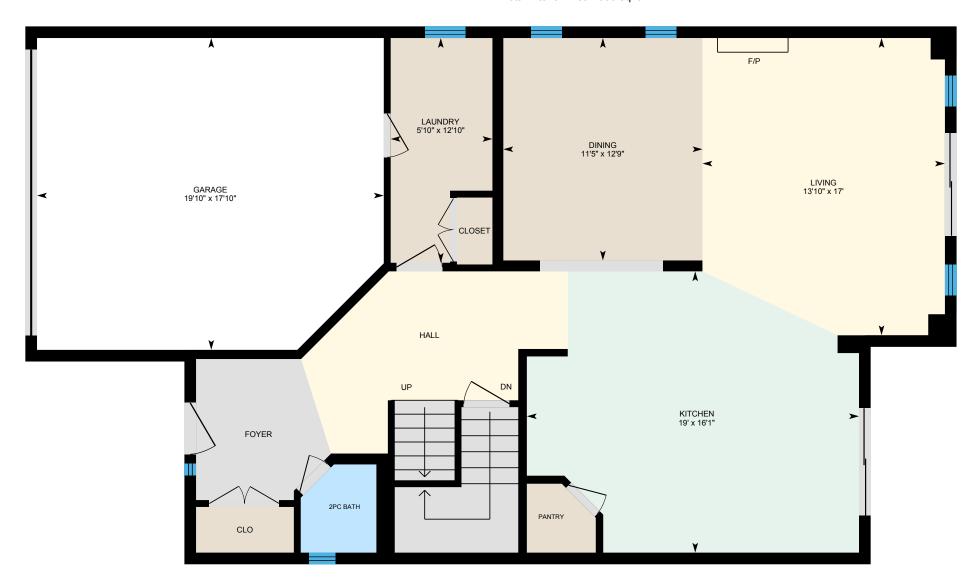

#### MAIN FLOOR

2pc Bath: 5' x 4'4"

Dining: 12'9" x 11'5"

Garage: 17'10" x 19'10"

Kitchen: 16'1" x 19'

Laundry: 12'10" x 5'10"

Living: 17' x 13'10"

#### MAIN FLOOR

Interior Area: 1005 sq ft
Excluded Area: 341 sq ft
Perimeter Wall Length: 144 ft
Perimeter Wall Thickness: 8.0 in
Exterior Area: 1101 sq ft