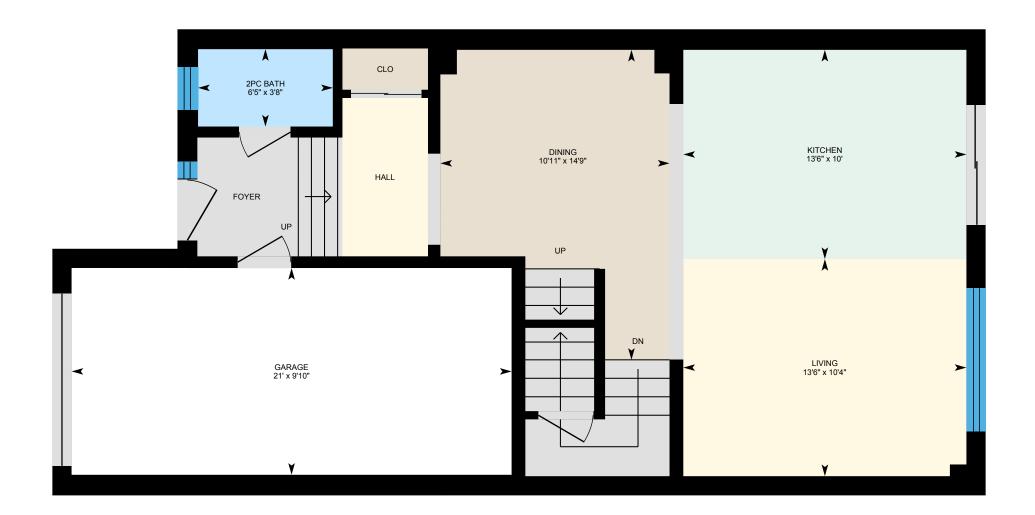

STORAGE

Main FloorTotal Exterior Area 689 sq ftTotal Interior Area 581 sq ft

PREPARED: May, 2020

White regions are excluded from total floor area. All room dimensions and floor areas must be considered approximate and are subject to independent verification. For method of measurement please see https://youriguide.com/measure/.

#### **Main Building**

MAIN FLOOR 2pc Bath: 3'8" x 6'5" Dining: 14'9" x 10'11" Garage: 9'10" x 21' Kitchen: 10' x 13'6" Living: 10'4" x 13'6"

### **Main Building**

MAIN FLOOR Interior Area: 581 sq ft Excluded Area: 207 sq ft Perimeter Wall Length: 118 ft Perimeter Wall Thickness: 11.0 in Exterior Area: 689 sq ft