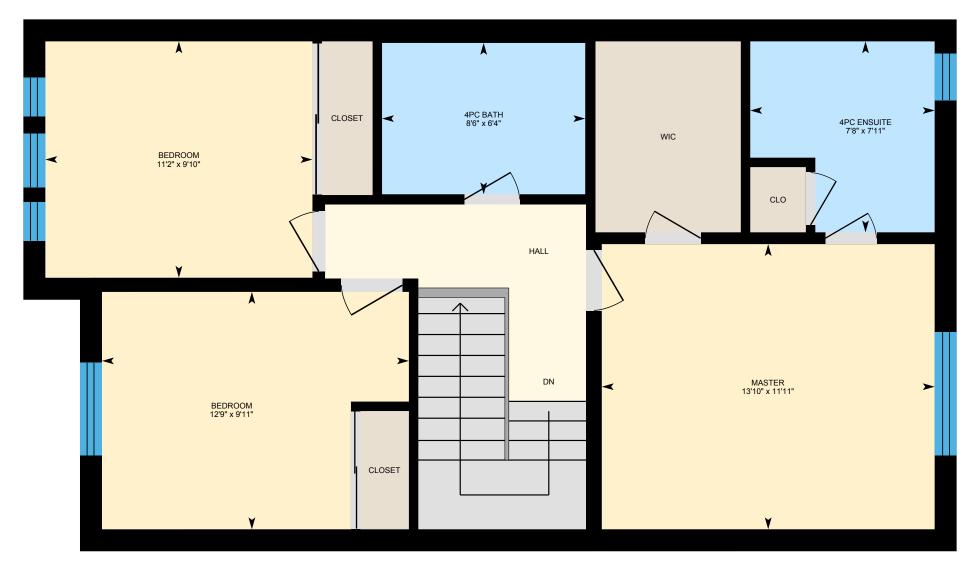

# ⊡iGUIDE

**2nd Floor** Total Exterior Area 836 sq ft Total Interior Area 727 sq ft

0 3 6 ft

PREPARED: May, 2020

White regions are excluded from total floor area. All room dimensions and floor areas must be considered approximate and are subject to independent verification. For method of measurement please see https://youriguide.com/measure/.

#### 2ND FLOOR

4pc Bath: 6'4" x 8'6" 4pc Ensuite: 7'11" x 7'8" Bedroom: 9'11" x 12'9" Bedroom: 9'10" x 11'2" Master: 11'11" x 13'10"

### 2ND FLOOR

Interior Area: 727 sq ft Perimeter Wall Length: 118 ft Perimeter Wall Thickness: 11.0 in Exterior Area: 836 sq ft

BASEMENT (Below Grade) Interior Area: 507 sq ft Perimeter Wall Length: 128 ft Perimeter Wall Thickness: 11.0 in Exterior Area: 624 sq ft