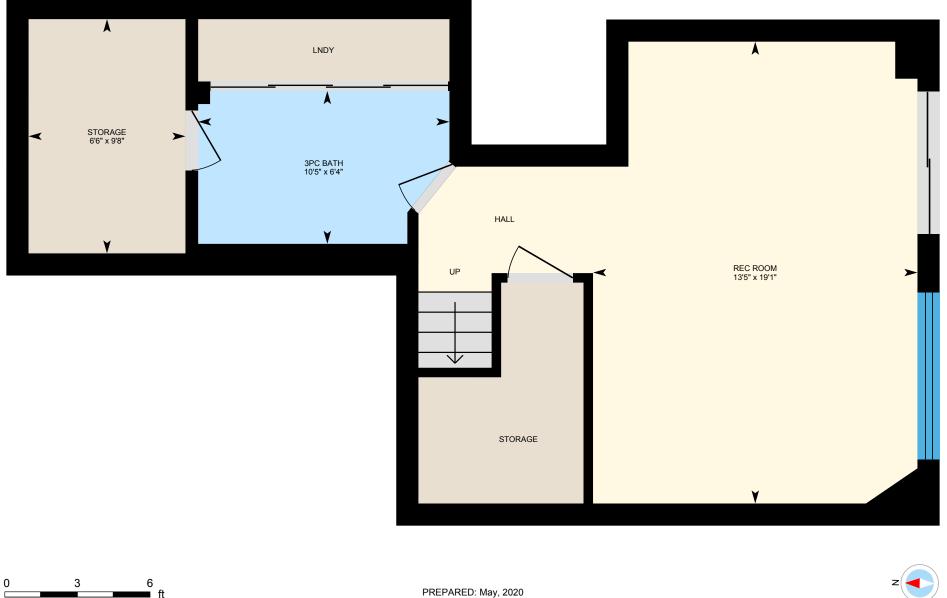

Basement Total Exterior Area 624 sq ft Total Interior Area 507 sq ft

**⊡**iGUIDE

White regions are excluded from total floor area. All room dimensions and floor areas must be considered approximate and are subject to independent verification. For method of measurement please see https://youriguide.com/measure/.

### BASEMENT

3pc Bath: 6'4" x 10'5" Rec Room: 19'1" x 13'5" Storage: 9'8" x 6'6"

### 2ND FLOOR

Interior Area: 727 sq ft Perimeter Wall Length: 118 ft Perimeter Wall Thickness: 11.0 in Exterior Area: 836 sq ft

BASEMENT (Below Grade) Interior Area: 507 sq ft Perimeter Wall Length: 128 ft Perimeter Wall Thickness: 11.0 in Exterior Area: 624 sq ft