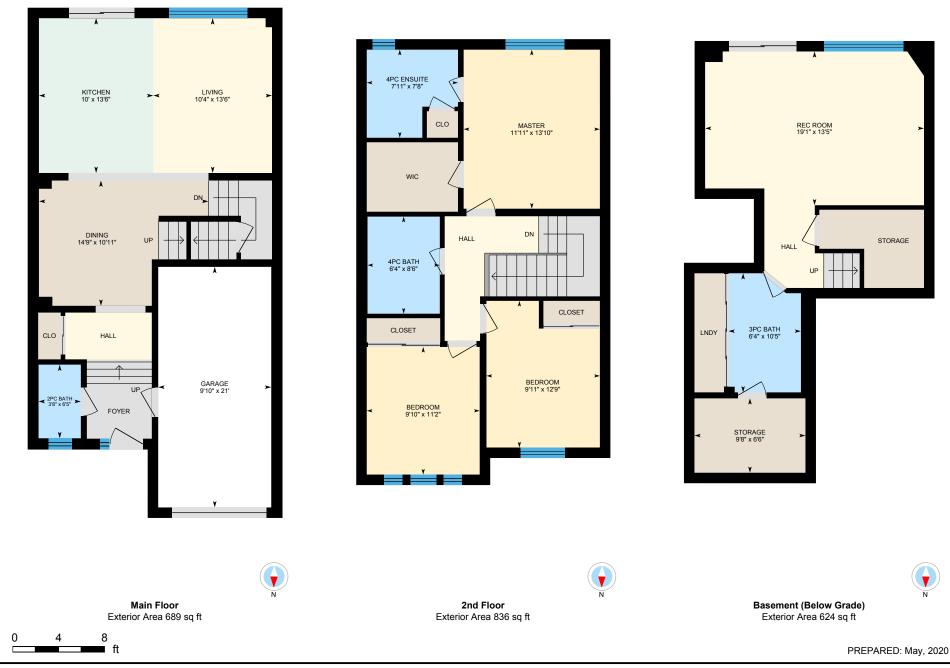

Main Building: Total Exterior Area Above Grade 1524 sq ft

White regions are excluded from total floor area. All room dimensions and floor areas must be considered approximate and are subject to independent verification. For method of measurement please see https://youriguide.com/measure/.

STORAGE

Main FloorTotal Exterior Area 689 sq ftTotal Interior Area 581 sq ft

PREPARED: May, 2020

White regions are excluded from total floor area. All room dimensions and floor areas must be considered approximate and are subject to independent verification. For method of measurement please see https://youriguide.com/measure/.

# ⊡iGUIDE

**2nd Floor** Total Exterior Area 836 sq ft Total Interior Area 727 sq ft

0 3 6 ft

PREPARED: May, 2020

White regions are excluded from total floor area. All room dimensions and floor areas must be considered approximate and are subject to independent verification. For method of measurement please see https://youriguide.com/measure/.

Basement Total Exterior Area 624 sq ft Total Interior Area 507 sq ft

**⊡**iGUIDE

White regions are excluded from total floor area. All room dimensions and floor areas must be considered approximate and are subject to independent verification. For method of measurement please see https://youriguide.com/measure/.

#### **Main Building**

MAIN FLOOR 2pc Bath: 3'8" x 6'5" Dining: 14'9" x 10'11" Garage: 9'10" x 21' Kitchen: 10' x 13'6" Living: 10'4" x 13'6"

#### 2ND FLOOR

4pc Bath: 6'4" x 8'6" 4pc Ensuite: 7'11" x 7'8" Bedroom: 9'11" x 12'9" Bedroom: 9'10" x 11'2" Master: 11'11" x 13'10"

### BASEMENT

3pc Bath: 6'4" x 10'5" Rec Room: 19'1" x 13'5" Storage: 9'8" x 6'6"

### **Main Building**

MAIN FLOOR Interior Area: 581 sq ft Excluded Area: 207 sq ft Perimeter Wall Length: 118 ft Perimeter Wall Thickness: 11.0 in Exterior Area: 689 sq ft

### 2ND FLOOR

Interior Area: 727 sq ft Perimeter Wall Length: 118 ft Perimeter Wall Thickness: 11.0 in Exterior Area: 836 sq ft

BASEMENT (Below Grade) Interior Area: 507 sq ft Perimeter Wall Length: 128 ft Perimeter Wall Thickness: 11.0 in Exterior Area: 624 sq ft

#### **Total Above Grade Floor Area**

Main Building Interior: 1308 sq ft Main Building Excluded: 207 sq ft Main Building Exterior: 1524 sq ft