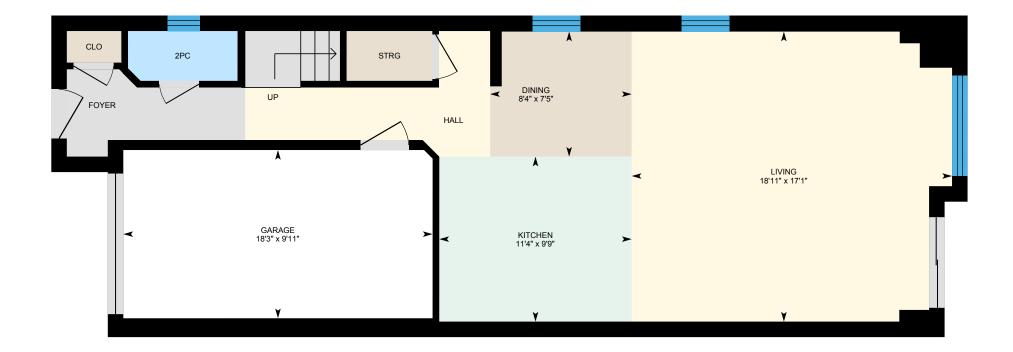

# 79-110 Highland Rd E, Kitchener, ON

Main FloorTotal Exterior Area 777 sq ftTotal Interior Area 645 sq ft

PREPARED: Jun, 2020

White regions are excluded from total floor area. All room dimensions and floor areas must be considered approximate and are subject to independent verification. For method of measurement please see https://youriguide.com/measure/.

#### Main Building

MAIN FLOOR 2pc: 2'11" x 6'6" Dining: 7'5" x 8'4" Garage: 9'11" x 18'3" Kitchen: 9'9" x 11'4" Living: 17'1" x 18'11"

### Main Building

MAIN FLOOR Interior Area: 645 sq ft Excluded Area: 181 sq ft Perimeter Wall Length: 144 ft Perimeter Wall Thickness: 11.0 in Exterior Area: 777 sq ft