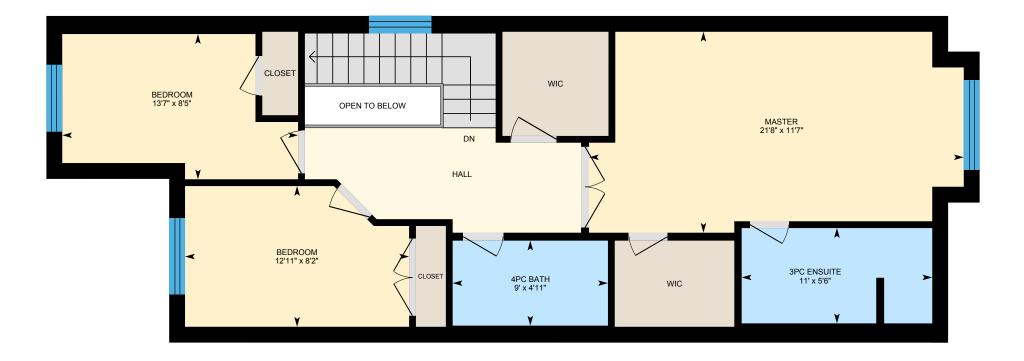

# 79-110 Highland Rd E, Kitchener, ON

2nd Floor Total Exterior Area 909 sq ft Total Interior Area 779 sq ft

0 4 8

PREPARED: Jun, 2020

White regions are excluded from total floor area. All room dimensions and floor areas must be considered approximate and are subject to independent verification. For method of measurement please see https://youriguide.com/measure/.

#### 2ND FLOOR

3pc Ensuite: 5'6" x 11' 4pc Bath: 4'11" x 9' Bedroom: 8'5" x 13'7" Bedroom: 8'2" x 12'11" Master: 11'7" x 21'8"

### 2ND FLOOR

Interior Area: 779 sq ft Excluded Area: 17 sq ft Perimeter Wall Length: 142 ft Perimeter Wall Thickness: 11.0 in Exterior Area: 909 sq ft