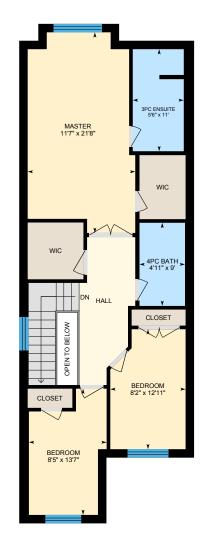

# 79-110 Highland Rd E, Kitchener, ON

2nd Floor Total Exterior Area 909 sq ft Total Interior Area 779 sq ft

0 4 8

PREPARED: Jun, 2020

White regions are excluded from total floor area. All room dimensions and floor areas must be considered approximate and are subject to independent verification. For method of measurement please see https://youriguide.com/measure/.

#### 2ND FLOOR

3pc Ensuite: 5'6" x 11' 4pc Bath: 4'11" x 9' Bedroom: 8'5" x 13'7" Bedroom: 8'2" x 12'11" Master: 11'7" x 21'8"

### 2ND FLOOR

Interior Area: 779 sq ft Excluded Area: 17 sq ft Perimeter Wall Length: 142 ft Perimeter Wall Thickness: 11.0 in Exterior Area: 909 sq ft