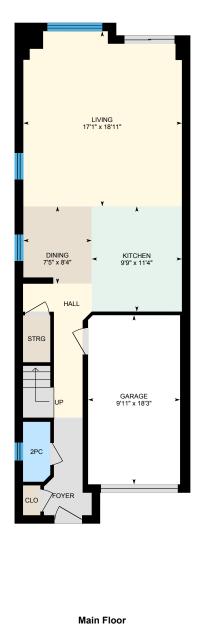

# 79-110 Highland Rd E, Kitchener, ON

Main FloorTotal Exterior Area 777 sq ftTotal Interior Area 645 sq ft

PREPARED: Jun, 2020

White regions are excluded from total floor area. All room dimensions and floor areas must be considered approximate and are subject to independent verification. For method of measurement please see https://youriguide.com/measure/.

#### Main Building

MAIN FLOOR 2pc: 2'11" x 6'6" Dining: 7'5" x 8'4" Garage: 9'11" x 18'3" Kitchen: 9'9" x 11'4" Living: 17'1" x 18'11"

### Main Building

MAIN FLOOR Interior Area: 645 sq ft Excluded Area: 181 sq ft Perimeter Wall Length: 144 ft Perimeter Wall Thickness: 11.0 in Exterior Area: 777 sq ft