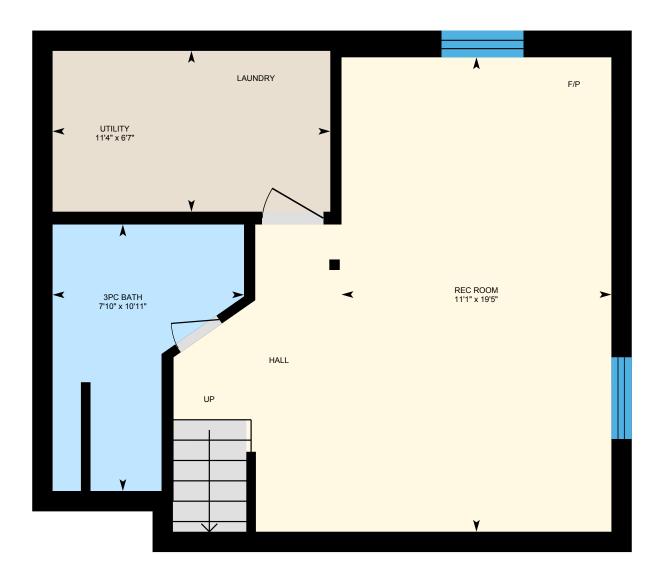

#### **BASEMENT**

3pc Bath: 7'10" x 10'11" Rec Room: 11'1" x 19'5" Utility: 11'4" x 6'7"

#### **BASEMENT (Below Grade)**

Interior Area: 439 sq ft Perimeter Wall Length: 88 ft Perimeter Wall Thickness: 10.0 in

Exterior Area: 513 sq ft