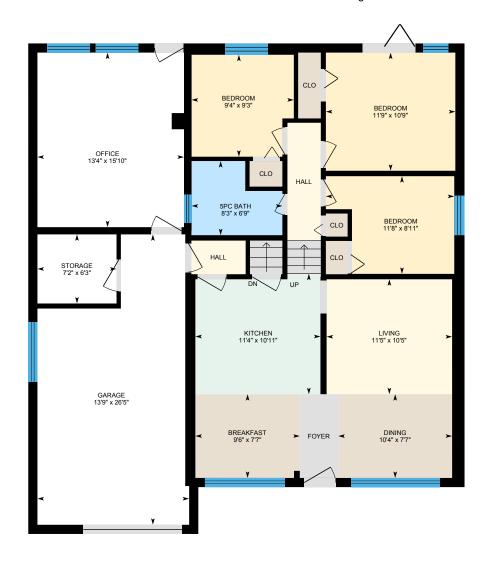

#### MAIN FLOOR

5pc Bath: 8'3" x 6'9"
Bedroom: 9'4" x 9'3"
Bedroom: 11'8" x 8'11"
Bedroom: 11'9" x 10'9"
Breakfast: 9'6" x 7'7"
Dining: 10'4" x 7'7"
Garage: 13'9" x 26'5"
Kitchen: 11'4" x 10'11"
Living: 11'5" x 10'5"
Office: 13'4" x 15'10"
Storage: 7'2" x 6'3"

#### **BASEMENT**

3pc Bath: 7'10" x 10'11" Rec Room: 11'1" x 19'5" Utility: 11'4" x 6'7"