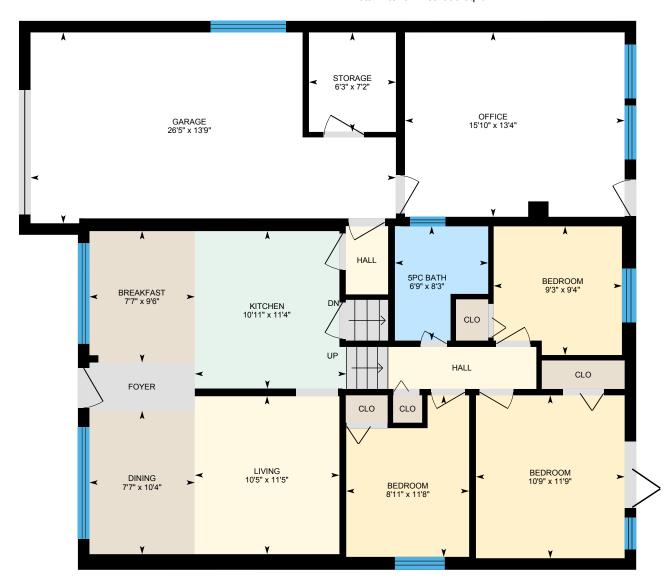

#### MAIN FLOOR

5pc Bath: 8'3" x 6'9"
Bedroom: 9'4" x 9'3"
Bedroom: 11'8" x 8'11"
Bedroom: 11'9" x 10'9"
Breakfast: 9'6" x 7'7"
Dining: 10'4" x 7'7"
Garage: 13'9" x 26'5"
Kitchen: 11'4" x 10'11"
Living: 11'5" x 10'5"
Office: 13'4" x 15'10"
Storage: 7'2" x 6'3"