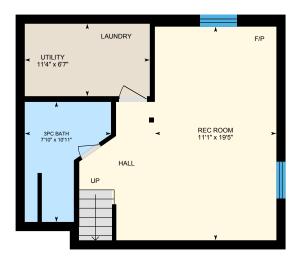

#### **BASEMENT**

3pc Bath: 7'10" x 10'11" Rec Room: 11'1" x 19'5" Utility: 11'4" x 6'7"