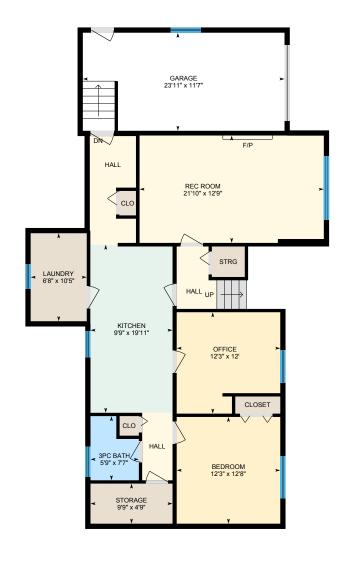

### **BASEMENT**

3pc Bath: 5'9" x 7'7" Bedroom: 12'3" x 12'8" Garage: 23'11" x 11'7" Kitchen: 9'9" x 19'11" Laundry: 6'8" x 10'5" Office: 12'3" x 12'

Rec Room: 21'10" x 12'9"

Storage: 9'9" x 4'9"

#### **BASEMENT (Below Grade)**

Interior Area: 1137 sq ft Excluded Area: 275 sq ft Perimeter Wall Length: 173 ft Perimeter Wall Thickness: 7.5 in Exterior Area: 1245 sq ft