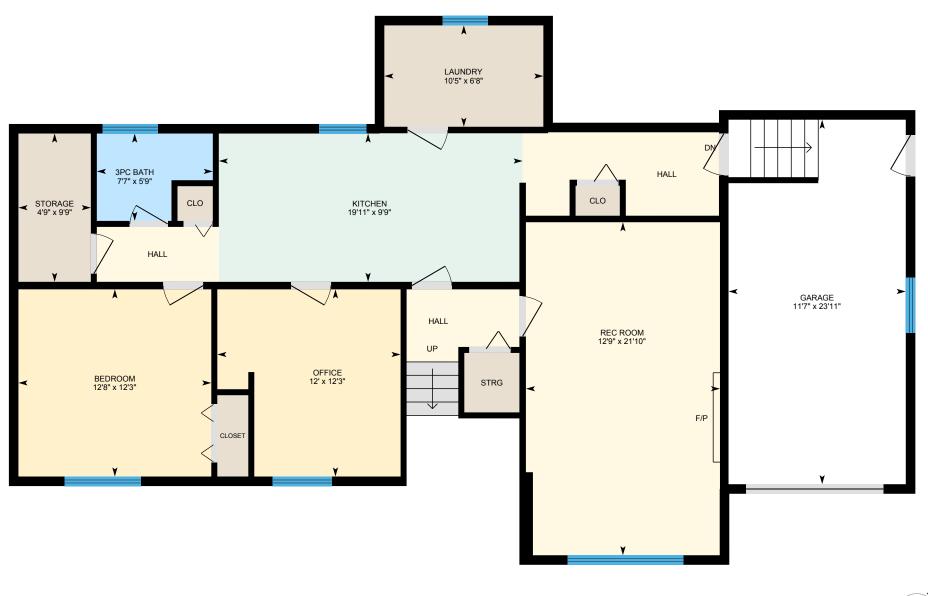

### **BASEMENT**

3pc Bath: 5'9" x 7'7" Bedroom: 12'3" x 12'8" Garage: 23'11" x 11'7" Kitchen: 9'9" x 19'11" Laundry: 6'8" x 10'5" Office: 12'3" x 12'

Rec Room: 21'10" x 12'9"

Storage: 9'9" x 4'9"

#### **BASEMENT (Below Grade)**

Interior Area: 1137 sq ft Excluded Area: 275 sq ft Perimeter Wall Length: 173 ft Perimeter Wall Thickness: 7.5 in Exterior Area: 1245 sq ft