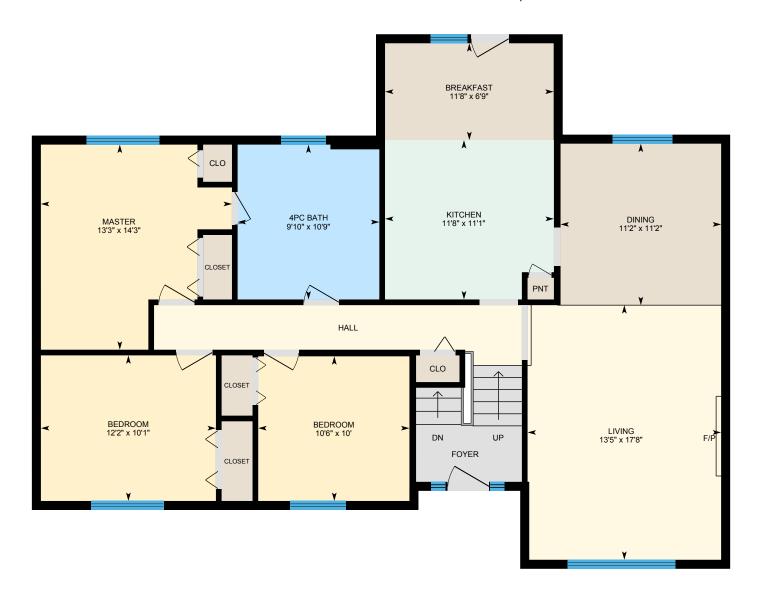

### MAIN FLOOR

4pc Bath: 10'9" x 9'10"
Bedroom: 10'1" x 12'2"
Bedroom: 10' x 10'6"
Breakfast: 6'9" x 11'8"
Dining: 11'2" x 11'2"
Kitchen: 11'1" x 11'8"
Living: 17'8" x 13'5"
Master: 14'3" x 13'3"

#### MAIN FLOOR

Interior Area: 1287 sq ft
Perimeter Wall Length: 171 ft
Perimeter Wall Thickness: 7.5 in
Exterior Area: 1395 sq ft