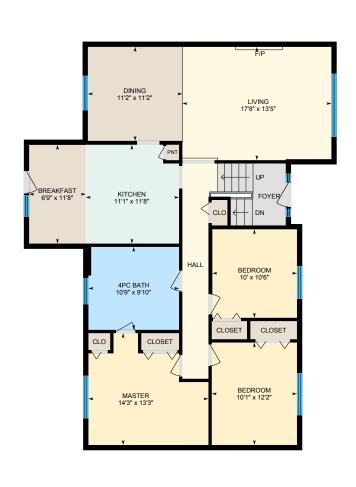

### MAIN FLOOR

4pc Bath: 10'9" x 9'10"
Bedroom: 10'1" x 12'2"
Bedroom: 10' x 10'6"
Breakfast: 6'9" x 11'8"
Dining: 11'2" x 11'2"
Kitchen: 11'1" x 11'8"
Living: 17'8" x 13'5"
Master: 14'3" x 13'3"

#### MAIN FLOOR

Interior Area: 1287 sq ft
Perimeter Wall Length: 171 ft
Perimeter Wall Thickness: 7.5 in
Exterior Area: 1395 sq ft