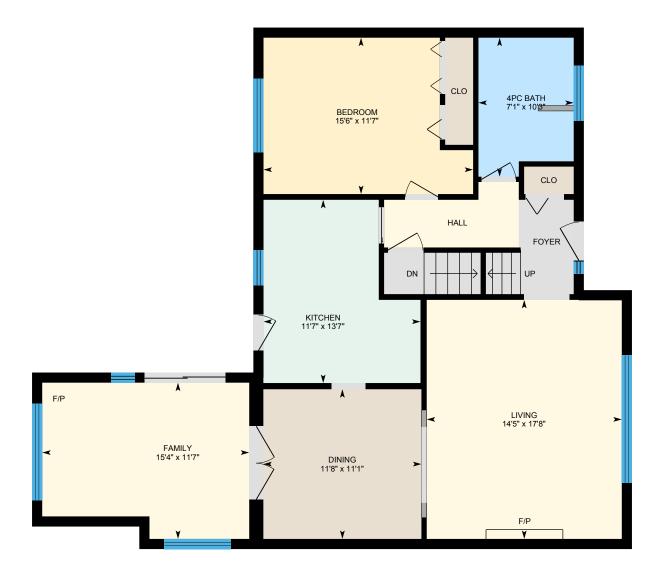

COLD RM

< 2PC BATH 35" x 7'2" >

Main Floor Total Exterior Area 1212 sq ft Total Interior Area 1089 sq ft

0 3 6

PREPARED: Apr, 2020

White regions are excluded from total floor area. All room dimensions and floor areas must be considered approximate and are subject to independent verification. For method of measurement please see https://youriguide.com/measure/.

#### MAIN FLOOR

4pc Bath: 7'1" x 10'3" Bedroom: 15'6" x 11'7" Dining: 11'8" x 11'1" Family: 15'4" x 11'7" Kitchen: 11'7" x 13'7" Living: 14'5" x 17'8"

#### MAIN FLOOR

Interior Area: 1089 sq ft Perimeter Wall Length: 163 ft Perimeter Wall Thickness: 9.0 in Exterior Area: 1212 sq ft