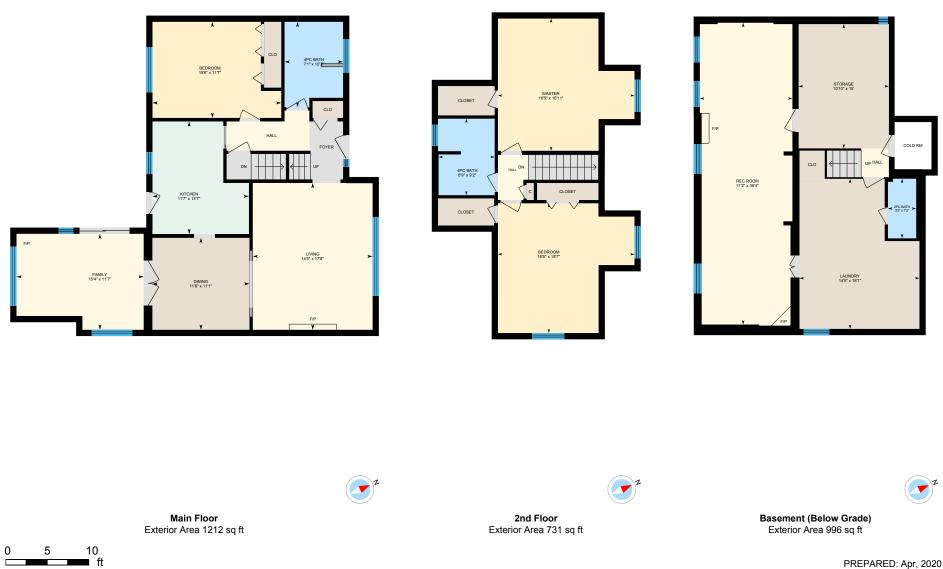

Main Building: Total Exterior Area Above Grade 1942 sq ft

White regions are excluded from total floor area. All room dimensions and floor areas must be considered approximate and are subject to independent verification. For method of measurement please see https://youriguide.com/measure/.

#### MAIN FLOOR

4pc Bath: 7'1" x 10'3" Bedroom: 15'6" x 11'7" Dining: 11'8" x 11'1" Family: 15'4" x 11'7" Kitchen: 11'7" x 13'7" Living: 14'5" x 17'8"

#### 2ND FLOOR

4pc Bath: 6'9" x 9'2" Bedroom: 16'5" x 15'7" Master: 16'5" x 15'11"

### BASEMENT

2pc Bath: 3'5" x 7'2" Laundry: 14'5" x 18'1" Rec Room: 11'2" x 36'4" Storage: 10'10" x 15'

#### MAIN FLOOR

Interior Area: 1089 sq ft Perimeter Wall Length: 163 ft Perimeter Wall Thickness: 9.0 in Exterior Area: 1212 sq ft

### 2ND FLOOR

Interior Area: 629 sq ft Perimeter Wall Length: 135 ft Perimeter Wall Thickness: 9.0 in Exterior Area: 731 sq ft

BASEMENT (Below Grade) Interior Area: 897 sq ft Excluded Area: 25 sq ft Perimeter Wall Length: 132 ft Perimeter Wall Thickness: 9.0 in Exterior Area: 996 sq ft

### **Total Above Grade Floor Area**

Main Building Interior: 1719 sq ft Main Building Exterior: 1942 sq ft