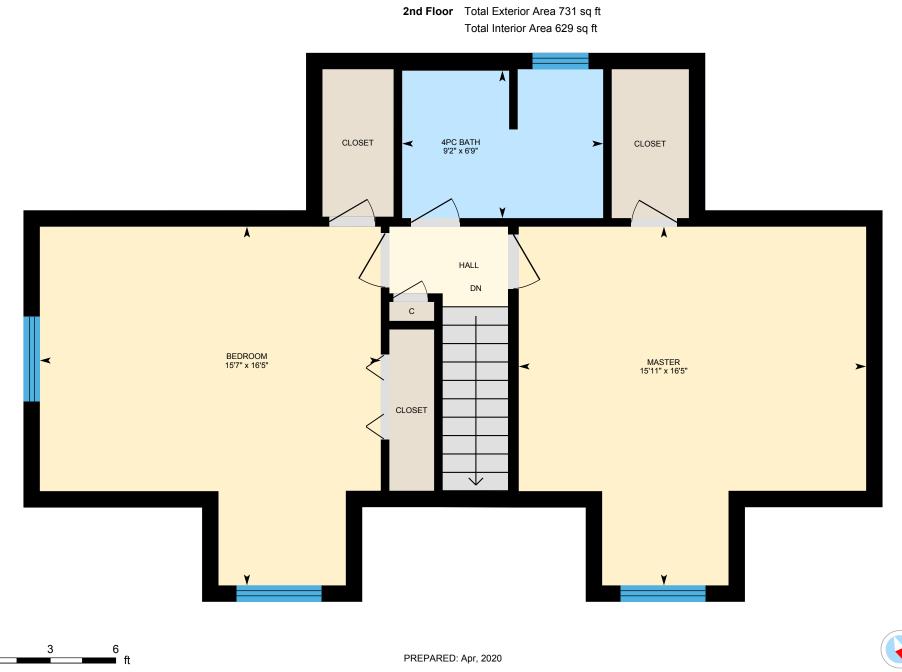

#### 2ND FLOOR

4pc Bath: 6'9" x 9'2" Bedroom: 16'5" x 15'7" Master: 16'5" x 15'11"

### 2ND FLOOR

Interior Area: 629 sq ft Perimeter Wall Length: 135 ft Perimeter Wall Thickness: 9.0 in Exterior Area: 731 sq ft

BASEMENT (Below Grade) Interior Area: 897 sq ft Excluded Area: 25 sq ft Perimeter Wall Length: 132 ft Perimeter Wall Thickness: 9.0 in Exterior Area: 996 sq ft