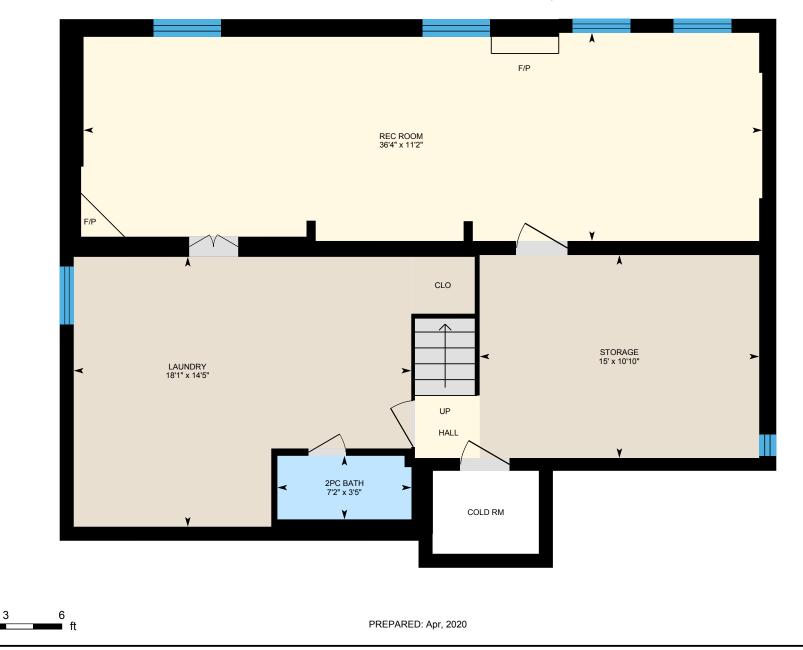

0

Basement Total Exterior Area 996 sq ft

Total Interior Area 897 sq ft

⊡iGUIDE

0

### BASEMENT

2pc Bath: 3'5" x 7'2" Laundry: 14'5" x 18'1" Rec Room: 11'2" x 36'4" Storage: 10'10" x 15'

### 2ND FLOOR

Interior Area: 629 sq ft Perimeter Wall Length: 135 ft Perimeter Wall Thickness: 9.0 in Exterior Area: 731 sq ft

BASEMENT (Below Grade) Interior Area: 897 sq ft Excluded Area: 25 sq ft Perimeter Wall Length: 132 ft Perimeter Wall Thickness: 9.0 in Exterior Area: 996 sq ft