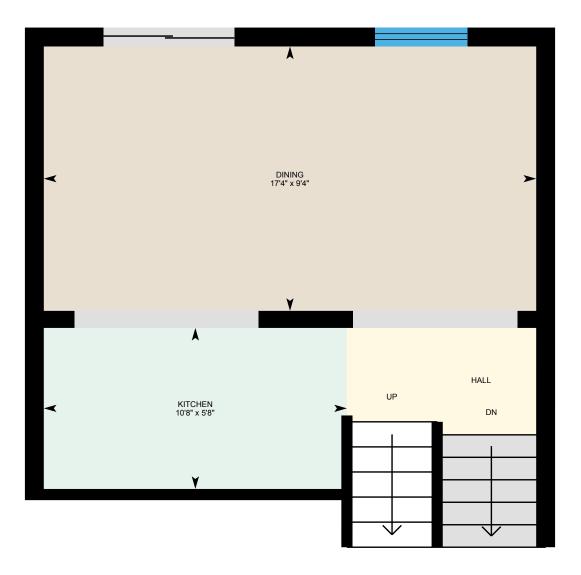

#### MAIN FLOOR

Dining: 17'4" x 9'4" Kitchen: 10'8" x 5'8"

### MAIN FLOOR

Interior Area: 272 sq ft Perimeter Wall Length: 52 ft Perimeter Wall Thickness: 8.0 in Exterior Area: 307 sq ft