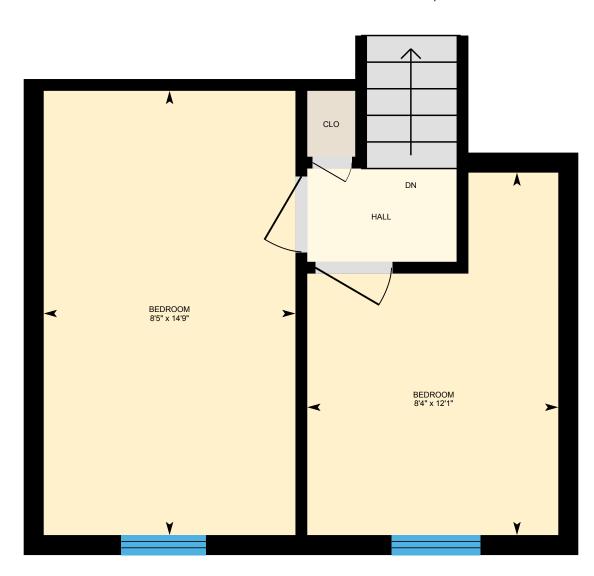

# **⊡**iGUIDE

Basement Total Exterior Area 339 sq ft Total Interior Area 276 sq ft

PREPARED: Apr, 2020

White regions are excluded from total floor area. All room dimensions and floor areas must be considered approximate and are subject to independent verification. For method of measurement please see https://youriguide.com/measure/.

### BASEMENT

Storage: 17' x 7'9" Utility: 10'10" x 8'4"

#### 4TH FLOOR

Interior Area: 250 sq ft Perimeter Wall Length: 69 ft Perimeter Wall Thickness: 8.0 in Exterior Area: 296 sq ft

BASEMENT (Below Grade) Interior Area: 276 sq ft Excluded Area: 76 sq ft Perimeter Wall Length: 95 ft Perimeter Wall Thickness: 8.0 in Exterior Area: 339 sq ft