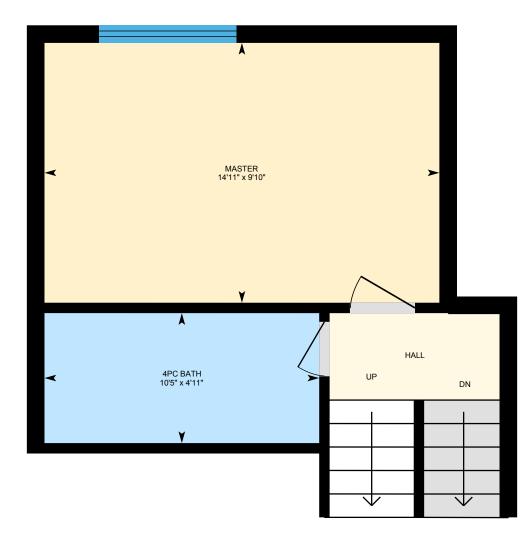

2

0

**3rd Floor** Total Exterior Area 276 sq ft Total Interior Area 241 sq ft

PREPARED: Apr, 2020

4th Floor Total Exterior Area 296 sq ft Total Interior Area 250 sq ft

PREPARED: Apr, 2020

White regions are excluded from total floor area. All room dimensions and floor areas must be considered approximate and are subject to independent verification. For method of measurement please see https://youriguide.com/measure/.

### 3RD FLOOR

4pc Bath: 10'5" x 4'11" Master: 14'11" x 9'10"

### **3RD FLOOR**

Interior Area: 241 sq ft Perimeter Wall Length: 52 ft Perimeter Wall Thickness: 8.0 in Exterior Area: 276 sq ft