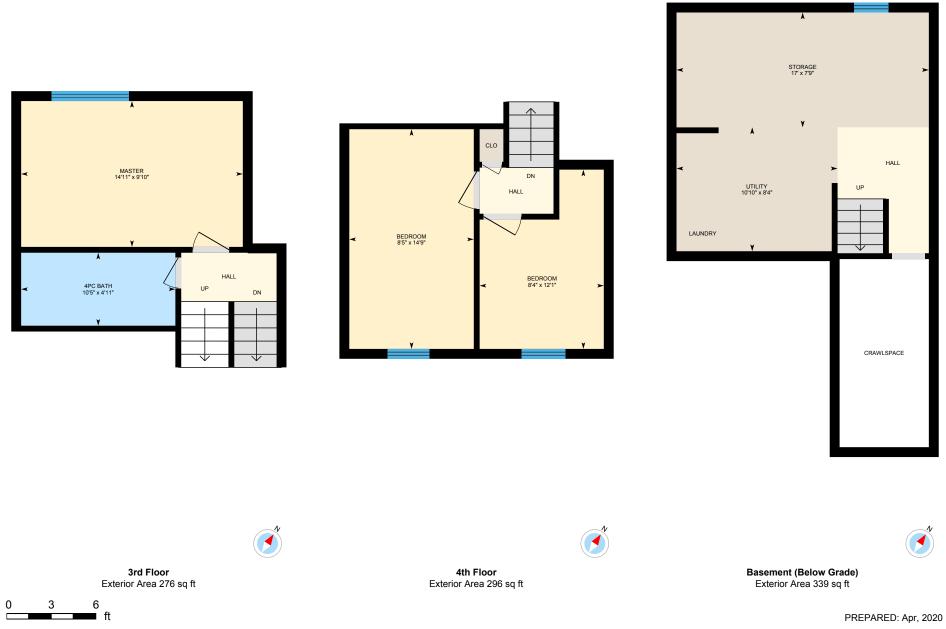

2

0

**3rd Floor** Total Exterior Area 276 sq ft Total Interior Area 241 sq ft

PREPARED: Apr, 2020

4th Floor Total Exterior Area 296 sq ft Total Interior Area 250 sq ft

PREPARED: Apr, 2020

White regions are excluded from total floor area. All room dimensions and floor areas must be considered approximate and are subject to independent verification. For method of measurement please see https://youriguide.com/measure/.

### 3RD FLOOR

4pc Bath: 10'5" x 4'11" Master: 14'11" x 9'10"

### 4TH FLOOR

Bedroom: 8'5" x 14'9" Bedroom: 8'4" x 12'1"

### BASEMENT

Storage: 17' x 7'9" Utility: 10'10" x 8'4"

### **3RD FLOOR**

Interior Area: 241 sq ft Perimeter Wall Length: 52 ft Perimeter Wall Thickness: 8.0 in Exterior Area: 276 sq ft

#### 4TH FLOOR

Interior Area: 250 sq ft Perimeter Wall Length: 69 ft Perimeter Wall Thickness: 8.0 in Exterior Area: 296 sq ft

BASEMENT (Below Grade) Interior Area: 276 sq ft Excluded Area: 76 sq ft Perimeter Wall Length: 95 ft Perimeter Wall Thickness: 8.0 in Exterior Area: 339 sq ft