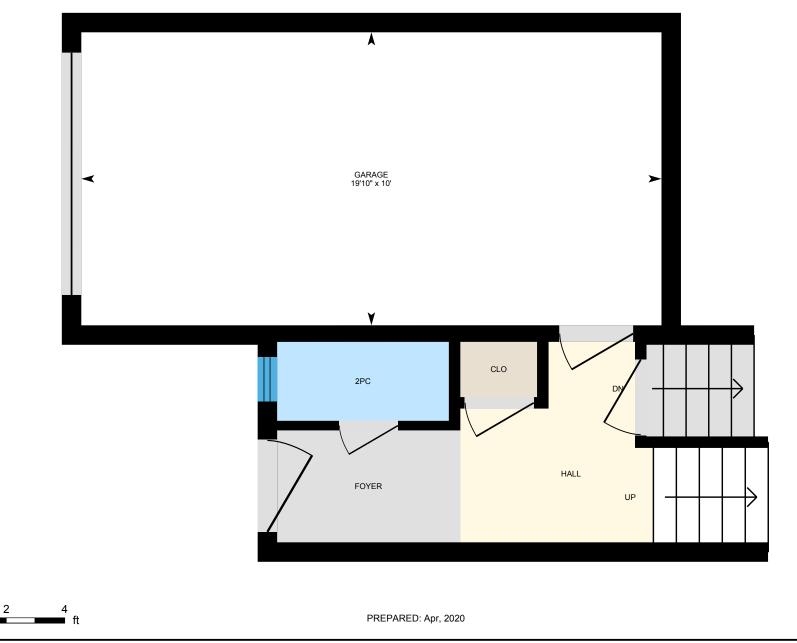

Main Building: Total Exterior Area Above Grade 1276 sq ft

Main Building: Total Exterior Area Above Grade 1276 sq ft

Foyer Total Exterior Area 123 sq ft Total Interior Area 101 sq ft

White regions are excluded from total floor area. All room dimensions and floor areas must be considered approximate and are subject to independent verification. For method of measurement please see https://youriguide.com/measure/.

#### FOYER

2pc: 2'8" x 5'10" Garage: 10' x 19'10"

#### FOYER

Interior Area: 101 sq ft Excluded Area: 199 sq ft Perimeter Wall Length: 34 ft Perimeter Wall Thickness: 8.0 in Exterior Area: 123 sq ft