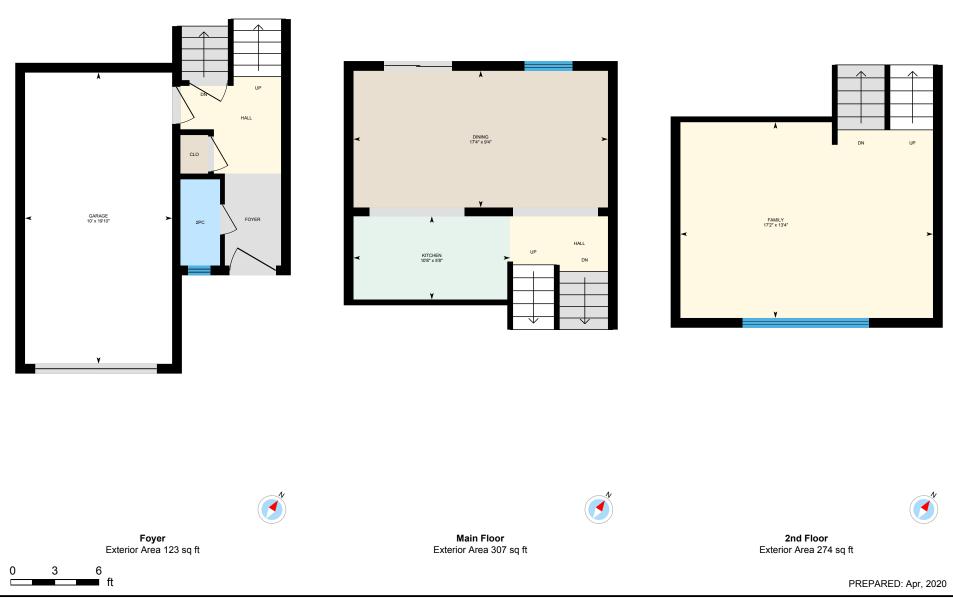

Main Building: Total Exterior Area Above Grade 1276 sq ft

Main Building: Total Exterior Area Above Grade 1276 sq ft

Foyer Total Exterior Area 123 sq ft Total Interior Area 101 sq ft

White regions are excluded from total floor area. All room dimensions and floor areas must be considered approximate and are subject to independent verification. For method of measurement please see https://youriguide.com/measure/.

0

Г

Main FloorTotal Exterior Area 307 sq ftTotal Interior Area 272 sq ft

**2nd Floor** Total Exterior Area 274 sq ft Total Interior Area 244 sq ft

PREPARED: Apr, 2020

see https://youriguide.com/measure/.

ft

#### FOYER

2pc: 2'8" x 5'10" Garage: 10' x 19'10"

#### MAIN FLOOR

Dining: 17'4" x 9'4" Kitchen: 10'8" x 5'8"

### 2ND FLOOR Family: 17'2" x 13'4"

#### FOYER

Interior Area: 101 sq ft Excluded Area: 199 sq ft Perimeter Wall Length: 34 ft Perimeter Wall Thickness: 8.0 in Exterior Area: 123 sq ft

### MAIN FLOOR

Interior Area: 272 sq ft Perimeter Wall Length: 52 ft Perimeter Wall Thickness: 8.0 in Exterior Area: 307 sq ft

### 2ND FLOOR

Interior Area: 244 sq ft Perimeter Wall Length: 45 ft Perimeter Wall Thickness: 8.0 in Exterior Area: 274 sq ft