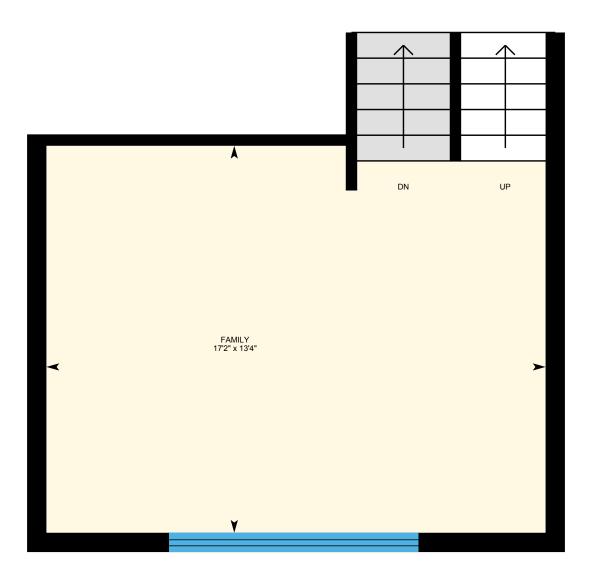

### 2ND FLOOR Family: 17'2" x 13'4"

### 2ND FLOOR

Interior Area: 244 sq ft Perimeter Wall Length: 45 ft Perimeter Wall Thickness: 8.0 in Exterior Area: 274 sq ft